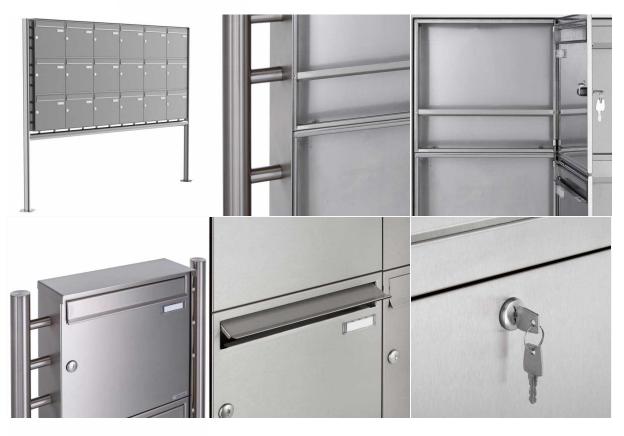

The complete mailbox system is made of weather-resistant stainless steel V2A 1.4301, ground. The very high-quality processing and the thought-out concept make this free-standing letterbox our top seller. A rain drainage edge for optimal water protection, a continuous rubber lip for quiet insertion, the solid interchangeable name plate, a practical mail holding bracket and the very robust lock characterize this free-standing letterbox. The side panel with protruding rain cover made of stainless steel V2A offers optimum protection against the weather and guarantees a very long service life.

The letterboxes of the BASIC Plus collection are characterized by the consistent use of stainless steel V2A. The result is a very high durability and sustainability. The design has been developed by our own engineers with a view to high flexibility or modularity, easy spare parts assembly and uncomplicated self-assembly. Spare parts are directly available for all BASIC Plus units.

- 18-compartment free-standing letterbox made of stainless steel V2A, ground
- The system is manufactured at Briefkasten Manufaktur. German quality production "Made in Germany".
- The letterboxes comply with DIN/EN 13724. Insert size (3.5 cm x 32.5 cm) for C4 crosswise, here fit even large letters without bending.
- Insertion flap with noise-damping rubber seal for very quiet insertion of mail.
- The door can be opened from left to right.
- Incl. 2 keys with key number, changeable name plate (type 2) under the access flap and mail retainer.
- Large capacity due to optional mailbox depth +50 mm = approx. 17 I. Suitable for companies and households with very large mail volumes.
- Incl. side cladding + rain roof made of stainless steel V2A, ground.
- The stand elements / crossbar are made of 60.3 mm V2A stainless steel, polished for screw mounting or for setting in concrete. **Important information:**