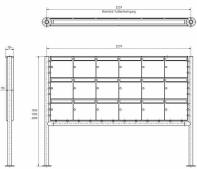

## Abmessungen & Details

| Abinessangen & Details        |                                                                                                                                                                                                                                                    |
|-------------------------------|----------------------------------------------------------------------------------------------------------------------------------------------------------------------------------------------------------------------------------------------------|
| Number of parties:            | 18                                                                                                                                                                                                                                                 |
| Item withdrawal:              | Front                                                                                                                                                                                                                                              |
| Base material:                | Stainless steel                                                                                                                                                                                                                                    |
| Height single box in cm:      | 33,0                                                                                                                                                                                                                                               |
| Width single box in cm:       | 35,5                                                                                                                                                                                                                                               |
| Volume single box in liters:  | 12,0   17,0                                                                                                                                                                                                                                        |
| Height letter slot in cm:     | 3,5                                                                                                                                                                                                                                                |
| Width letter slot in cm:      | 32,5                                                                                                                                                                                                                                               |
| Height letterbox system in cm | : 99,0                                                                                                                                                                                                                                             |
| Width letterbox system in cm: | 213,0                                                                                                                                                                                                                                              |
| Overall height in cm:         | 150,0   170,0                                                                                                                                                                                                                                      |
| Total width in cm:            | 229,7                                                                                                                                                                                                                                              |
| Depth in cm:                  | 10,0   15,0                                                                                                                                                                                                                                        |
| Weight in kg:                 | 122,0                                                                                                                                                                                                                                              |
| Delivery condition:           | Delivery is made in blocks, stand elements / letterbox divided                                                                                                                                                                                     |
| Shipping information:         | Depending on the order volume, delivery is made by parcel shipment or bulky goods shipment. Partial deliveries are possible for products that can be disassembled (e.g., for floor-standing mailboxes, the stand & box can be shipped separately). |