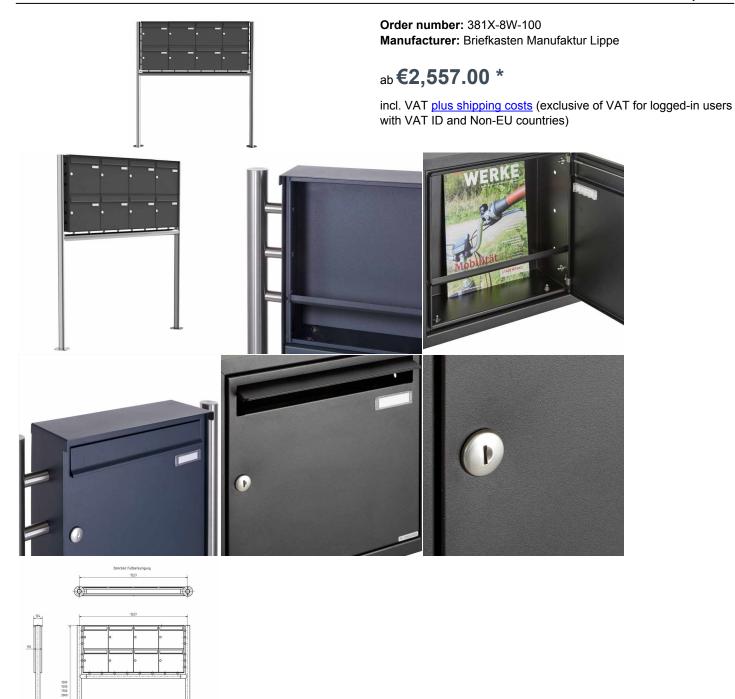

## 8-compartment 2x4 stainless steel free-standing letterbox Design BASIC Plus 381X ST-R - RAL of your choice

Modern free-standing letterbox for 8 parties - made in Germany by Briefkasten Manufaktur.

The letterboxes are made of stainless steel V2A, powder coated in RAL color, the stand elements are made of weatherproof stainless steel V2A, ground. The very high quality workmanship and the sophisticated concept make this free-standing letterbox our top seller. A rain drainage edge for optimal water protection, a continuous rubber lip for quiet insertion, the solid interchangeable name plate, a practical mail holding bracket and the very robust lock distinguish this free-standing letterbox. The side panel with protruding rain cover made of stainless steel V2A offers optimal protection against the weather and guarantees a very high durability. The letterboxes of the BASIC Plus collection are characterized by the consistent use of stainless steel V2A. The result is a very high durability and sustainability. The design has been developed by our own engineers with a view to high flexibility or modularity, easy spare parts assembly and uncomplicated self-assembly. Spare parts are directly available for all BASIC Plus units.

- 8-compartment free-standing letterbox made of stainless steel V2A, powder coated in RAL color
- The system is manufactured at Briefkasten Manufaktur. German quality production "Made in Germany".
- The mailboxes comply with DIN/EN 13724. Insertion size (3.5 cm x 32.5 cm) for C4 crosswise, here fit even large letters without bending.
- Insertion flap with noise-damping rubber seal for very quiet insertion of mail.
- The door can be opened from left to right.
- Incl. 2 keys with key number, changeable name plate (type 2) under the access flap and mail retainer.
- Large capacity due to optional mailbox depth +50 mm = approx. 17 I. Suitable for companies and households with very large mail volumes.
- Incl. side cover + rain roof made of stainless steel V2A, powder coated in RAL color.
- The stand elements / crossbar are made of 60.3 mm V2A stainless steel 1.4301, ground for screw mounting or for setting in concrete.

## **Abmessungen & Details**

| , tomocoungem a zotamo         |                                                                                                                                                                                                                                                    |
|--------------------------------|----------------------------------------------------------------------------------------------------------------------------------------------------------------------------------------------------------------------------------------------------|
| Number of parties:             | 8                                                                                                                                                                                                                                                  |
| Item withdrawal:               | Front                                                                                                                                                                                                                                              |
| Base material:                 | Stainless steel                                                                                                                                                                                                                                    |
| Height single box in cm:       | 33,0                                                                                                                                                                                                                                               |
| Width single box in cm:        | 35,5                                                                                                                                                                                                                                               |
| Volume single box in liters:   | 12,0   17,0                                                                                                                                                                                                                                        |
| Height letter slot in cm:      | 3,5                                                                                                                                                                                                                                                |
| Width letter slot in cm:       | 32,5                                                                                                                                                                                                                                               |
| Height letterbox system in cm: | : 66,0                                                                                                                                                                                                                                             |
| Width letterbox system in cm:  | 142,0                                                                                                                                                                                                                                              |
| Overall height in cm:          | 120,0   150,0   170,0                                                                                                                                                                                                                              |
| Total width in cm:             | 158,7                                                                                                                                                                                                                                              |
| Depth in cm:                   | 10,0   15,0                                                                                                                                                                                                                                        |
| Weight in kg:                  | 56,0                                                                                                                                                                                                                                               |
| Delivery condition:            | Delivery is made in blocks, stand elements / letterbox divided                                                                                                                                                                                     |
| Shipping information:          | Depending on the order volume, delivery is made by parcel shipment or bulky goods shipment. Partial deliveries are possible for products that can be disassembled (e.g., for floor-standing mailboxes, the stand & box can be shipped separately). |