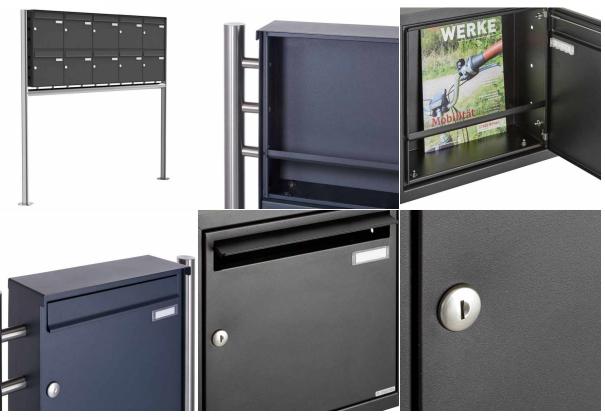

The letterboxes are made of stainless steel V2A, powder coated in RAL color, the stand elements are made of weatherproof stainless steel V2A, ground. The very high quality workmanship and the sophisticated concept make this free-standing letterbox our top seller. A rain drainage edge for optimal water protection, a continuous rubber lip for quiet insertion, the solid interchangeable name plate, a practical mail holding bracket and the very robust lock distinguish this free-standing letterbox. The side panel with protruding rain cover made of stainless steel V2A offers optimum protection against the weather and guarantees a very long service life.

- 10-compartment free-standing letterbox made of stainless steel V2A, powder coated in RAL color
- The system is manufactured at Briefkasten Manufaktur. German quality production "Made in Germany".
- The mailboxes comply with DIN/EN 13724. Insertion size (3.5 cm x 32.5 cm) for C4 crosswise, here fit even large letters without bending.
- Insertion flap with noise-damping rubber seal for very quiet insertion of mail.
- The door can be opened from left to right.
- Incl. 2 keys with key number, changeable name plate (type 2) under the access flap and mail retainer.
- Large capacity due to optional mailbox depth +50 mm = approx. 17 I. Suitable for companies and households with very large mail volumes.
- Incl. side cover + rain roof made of stainless steel V2A, powder coated in RAL color.
- The stand elements / crossbar are made of 60.3 mm V2A stainless steel 1.4301, ground for screw mounting or for setting in concrete.