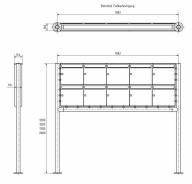

## Abmessungen & Details

| Abmessungen & Details          |                                                                                                                                                                                                                                                    |
|--------------------------------|----------------------------------------------------------------------------------------------------------------------------------------------------------------------------------------------------------------------------------------------------|
| Number of parties:             | 10                                                                                                                                                                                                                                                 |
| Item withdrawal:               | Front                                                                                                                                                                                                                                              |
| Base material:                 | Stainless steel                                                                                                                                                                                                                                    |
| Height single box in cm:       | 33,0                                                                                                                                                                                                                                               |
| Width single box in cm:        | 35,5                                                                                                                                                                                                                                               |
| Volume single box in liters:   | 12,0   17,0                                                                                                                                                                                                                                        |
| Height letter slot in cm:      | 3,5                                                                                                                                                                                                                                                |
| Width letter slot in cm:       | 32,5                                                                                                                                                                                                                                               |
| Height letterbox system in cm: | 66,0                                                                                                                                                                                                                                               |
| Width letterbox system in cm:  | 177,5                                                                                                                                                                                                                                              |
| Overall height in cm:          | 120,0   150,0   170,0                                                                                                                                                                                                                              |
| Total width in cm:             | 194,2                                                                                                                                                                                                                                              |
| Depth in cm:                   | 10,0   15,0                                                                                                                                                                                                                                        |
| Weight in kg:                  | 72,0                                                                                                                                                                                                                                               |
| Delivery condition:            | Delivery is made in blocks, stand elements / letterbox divided                                                                                                                                                                                     |
| Shipping information:          | Depending on the order volume, delivery is made by parcel shipment or bulky goods shipment. Partial deliveries are possible for products that can be disassembled (e.g., for floor-standing mailboxes, the stand & box can be shipped separately). |