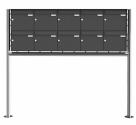

## 10-compartment 2x5 stainless steel free-standing letterbox Design BASIC Plus 381X ST-R - RAL of your choice

Modern free-standing letterbox for 10 parties - made in Germany by Briefkasten Manufaktur.

- 10-compartment free-standing letterbox made of stainless steel V2A, powder coated in RAL color
- The system is manufactured at Briefkasten Manufaktur. German quality production "Made in Germany".
- The mailboxes comply with DIN/EN 13724. Insertion size (3.5 cm x 32.5 cm) for C4 crosswise, here fit even large letters without bending.
- Insertion flap with noise-damping rubber seal for very quiet insertion of mail.
- The door can be opened from left to right.
- Incl. 2 keys with key number, changeable name plate (type 2) under the access flap and mail retainer.
- Large capacity due to optional mailbox depth +50 mm = approx. 17 I. Suitable for companies and households with very large mail volumes.
- Incl. side cover + rain roof made of stainless steel V2A, powder coated in RAL color.
- The stand elements / crossbar are made of 60.3 mm V2A stainless steel 1.4301, ground for screw mounting or for setting in concrete.

## Abmessungen & Details

| Abmessungen & Details          |                                                                                                                                                                                                                                                    |
|--------------------------------|----------------------------------------------------------------------------------------------------------------------------------------------------------------------------------------------------------------------------------------------------|
| Number of parties:             | 10                                                                                                                                                                                                                                                 |
| Item withdrawal:               | Front                                                                                                                                                                                                                                              |
| Base material:                 | Stainless steel                                                                                                                                                                                                                                    |
| Height single box in cm:       | 33,0                                                                                                                                                                                                                                               |
| Width single box in cm:        | 35,5                                                                                                                                                                                                                                               |
| Volume single box in liters:   | 12,0   17,0                                                                                                                                                                                                                                        |
| Height letter slot in cm:      | 3,5                                                                                                                                                                                                                                                |
| Width letter slot in cm:       | 32,5                                                                                                                                                                                                                                               |
| Height letterbox system in cm: | 66,0                                                                                                                                                                                                                                               |
| Width letterbox system in cm:  | 177,5                                                                                                                                                                                                                                              |
| Overall height in cm:          | 120,0   150,0   170,0                                                                                                                                                                                                                              |
| Total width in cm:             | 194,2                                                                                                                                                                                                                                              |
| Depth in cm:                   | 10,0   15,0                                                                                                                                                                                                                                        |
| Weight in kg:                  | 72,0                                                                                                                                                                                                                                               |
| Delivery condition:            | Delivery is made in blocks, stand elements / letterbox divided                                                                                                                                                                                     |
| Shipping information:          | Depending on the order volume, delivery is made by parcel shipment or bulky goods shipment. Partial deliveries are possible for products that can be disassembled (e.g., for floor-standing mailboxes, the stand & box can be shipped separately). |