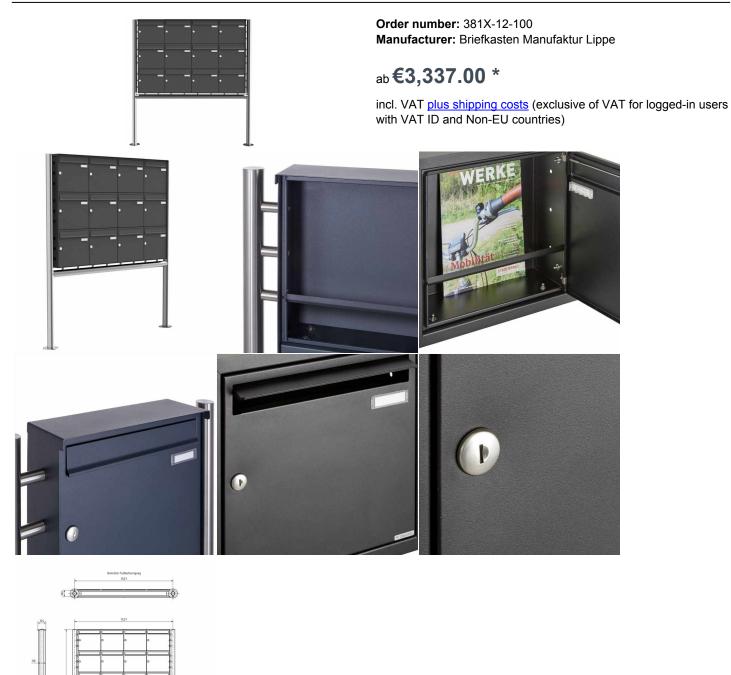

## 12-compartment 3x4 stainless steel free-standing letterbox Design BASIC Plus 381X ST-R - RAL of your choice

Modern free-standing letterbox for 12 parties - made in Germany by Briefkasten Manufaktur.

The letterboxes are made of stainless steel V2A, powder coated in RAL color, the stand elements are made of weatherproof stainless steel V2A, ground. The very high quality workmanship and the sophisticated concept make this free-standing letterbox our top seller. A rain drainage edge for optimal water protection, a continuous rubber lip for quiet insertion, the solid interchangeable name plate, a practical mail holding bracket and the very robust lock distinguish this free-standing letterbox. The side panel with protruding rain cover made of stainless steel V2A offers optimum protection against the weather and guarantees a very long service life.

- 12-compartment free-standing letterbox made of stainless steel V2A, powder coated in RAL color
- The system is manufactured at Briefkasten Manufaktur. German quality production "Made in Germany".
- The mailboxes comply with DIN/EN 13724. Insertion size (3.5 cm x 32.5 cm) for C4 crosswise, here fit even large letters without bending.
- Insertion flap with noise-damping rubber seal for very quiet insertion of mail.
- The door can be opened from left to right.
- Incl. 2 keys with key number, changeable name plate (type 2) under the access flap and mail retainer.
- Large capacity due to optional mailbox depth +50 mm = approx. 17 I. Suitable for companies and households with very large mail volumes.
- Incl. side cover + rain roof made of stainless steel V2A, powder coated in RAL color.
- The stand elements / crossbar are made of 60.3 mm V2A stainless steel 1.4301, ground for screw mounting or for setting in concrete.

## Abmessungen & Details

| Abilicooungen a Detailo       |                                                                                                                                                                                                                                                    |
|-------------------------------|----------------------------------------------------------------------------------------------------------------------------------------------------------------------------------------------------------------------------------------------------|
| Number of parties:            | 12                                                                                                                                                                                                                                                 |
| Item withdrawal:              | Front                                                                                                                                                                                                                                              |
| Base material:                | Stainless steel                                                                                                                                                                                                                                    |
| Height single box in cm:      | 33,0                                                                                                                                                                                                                                               |
| Width single box in cm:       | 35,5                                                                                                                                                                                                                                               |
| Volume single box in liters:  | 12,0   17,0                                                                                                                                                                                                                                        |
| Height letter slot in cm:     | 3,5                                                                                                                                                                                                                                                |
| Width letter slot in cm:      | 32,5                                                                                                                                                                                                                                               |
| Height letterbox system in cm | : 99,0                                                                                                                                                                                                                                             |
| Width letterbox system in cm: | 142,0                                                                                                                                                                                                                                              |
| Overall height in cm:         | 150,0   170,0                                                                                                                                                                                                                                      |
| Total width in cm:            | 158,7                                                                                                                                                                                                                                              |
| Depth in cm:                  | 10,0   15,0                                                                                                                                                                                                                                        |
| Weight in kg:                 | 84,0                                                                                                                                                                                                                                               |
| Delivery condition:           | Delivery is made in blocks, stand elements / letterbox divided                                                                                                                                                                                     |
| Shipping information:         | Depending on the order volume, delivery is made by parcel shipment or bulky goods shipment. Partial deliveries are possible for products that can be disassembled (e.g., for floor-standing mailboxes, the stand & box can be shipped separately). |