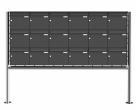

#### Datasheet for 18-compartment 3x6 stainless steel free-standing letterbox Design BASIC Plus 381X ST-R - RAL of your choice

Order number: 381X-18-100 Manufacturer: Briefkasten Manufaktur Lippe

# 18-compartment 3x6 stainless steel free-standing letterbox Design BASIC Plus 381X ST-R - RAL of your choice

Modern free-standing letterbox for 18 parties - made in Germany by Briefkasten Manufaktur.

The letterboxes are made of stainless steel V2A, powder coated in RAL color, the stand elements are made of weatherproof stainless steel V2A, ground. The very high quality workmanship and the sophisticated concept make this free-standing letterbox our top seller. A rain drainage edge for optimal water protection, a continuous rubber lip for quiet insertion, the solid interchangeable name plate, a practical mail holding bracket and the very robust lock distinguish this free-standing letterbox. The side panel with protruding rain cover made of stainless steel V2A offers optimum protection against the weather and guarantees a very long service life.