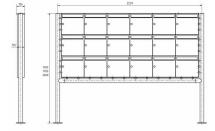

### Abmessungen & Details

| •                             |                                                                                                                                                                                                                                                       |
|-------------------------------|-------------------------------------------------------------------------------------------------------------------------------------------------------------------------------------------------------------------------------------------------------|
| Number of parties:            | 18                                                                                                                                                                                                                                                    |
| Item withdrawal:              | Front                                                                                                                                                                                                                                                 |
| Base material:                | Stainless steel                                                                                                                                                                                                                                       |
| Height single box in cm:      | 33,0                                                                                                                                                                                                                                                  |
| Width single box in cm:       | 35,5                                                                                                                                                                                                                                                  |
| Volume single box in liters:  | 12,0   17,0                                                                                                                                                                                                                                           |
| Height letter slot in cm:     | 3,5                                                                                                                                                                                                                                                   |
| Width letter slot in cm:      | 32,5                                                                                                                                                                                                                                                  |
| Height letterbox system in cm | : 99,0                                                                                                                                                                                                                                                |
| Width letterbox system in cm: | 213,0                                                                                                                                                                                                                                                 |
| Overall height in cm:         | 150,0   170,0                                                                                                                                                                                                                                         |
| Total width in cm:            | 229,7                                                                                                                                                                                                                                                 |
| Depth in cm:                  | 10,0   15,0                                                                                                                                                                                                                                           |
| Weight in kg:                 | 122,0                                                                                                                                                                                                                                                 |
| Delivery condition:           | Delivery is made in blocks, stand elements / letterbox divided                                                                                                                                                                                        |
| Shipping information:         | Depending on the order volume, delivery is made by parcel shipment or bulky goods shipment.<br>Partial deliveries are possible for products that can be disassembled (e.g., for floor-standing mailboxes, the stand & box can be shipped separately). |