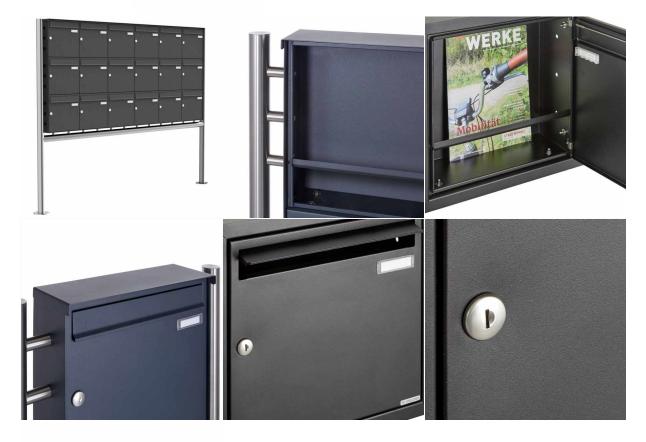

# 18-compartment 3x6 stainless steel free-standing letterbox Design BASIC Plus 381X ST-R - RAL of your choice

Modern free-standing letterbox for 18 parties - made in Germany by Briefkasten Manufaktur.

The letterboxes are made of stainless steel V2A, powder coated in RAL color, the stand elements are made of weatherproof stainless steel V2A, ground. The very high quality workmanship and the sophisticated concept make this free-standing letterbox our top seller. A rain drainage edge for optimal water protection, a continuous rubber lip for quiet insertion, the solid interchangeable name plate, a practical mail holding bracket and the very robust lock distinguish this free-standing letterbox. The side panel with protruding rain cover made of stainless steel V2A offers optimum protection against the weather and guarantees a very long service life.

The letterboxes of the BASIC Plus collection are characterized by the consistent use of stainless steel V2A. The result is a very high durability and sustainability. The design has been developed by our own engineers with a view to high flexibility or modularity, easy spare parts assembly and uncomplicated self-assembly. Spare parts are directly available for all BASIC Plus units.

• The mailboxes comply with DIN/EN 13724. Insertion size (3.5 cm x 32.5 cm) for C4 crosswise, here fit even large letters without bending.

• Insertion flap with noise-damping rubber seal for very quiet insertion of mail.

• The door can be opened from left to right.

• Incl. 2 keys with key number, changeable name plate (type 2) under the access flap and mail retainer.

• Large capacity due to optional mailbox depth +50 mm = approx. 17 I. Suitable for companies and households with very large mail volumes.

• Incl. side cover + rain roof made of stainless steel V2A, powder coated in RAL color.

• The stand elements / crossbar are made of 60.3 mm V2A stainless steel 1.4301, ground for screw mounting or for setting in concrete.