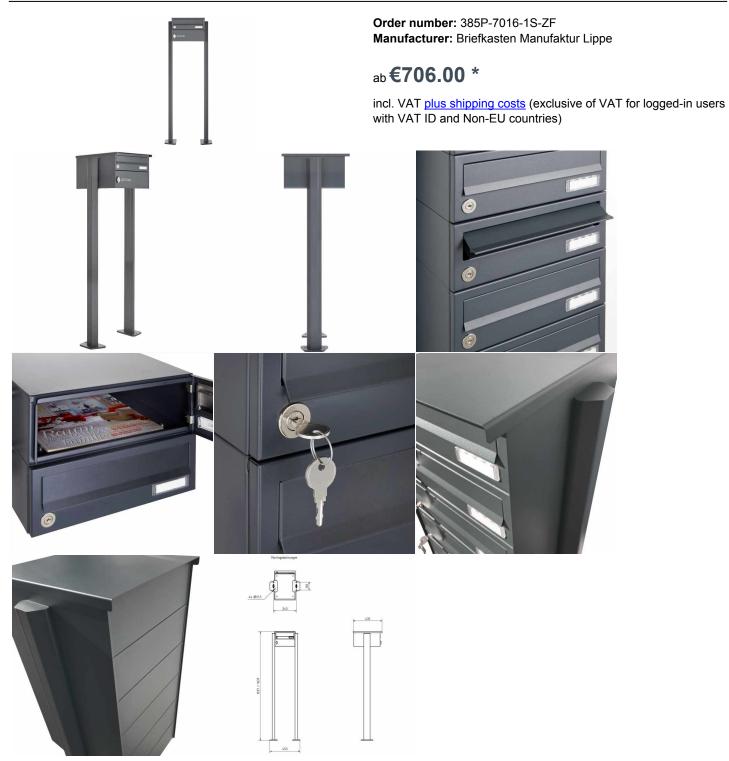

## 1er free-standing letterbox Design BASIC 385P-7016 ST-T with newspaper box closed - RAL 7016 anthracite gray

Modern free-standing letterbox for 1 party made in Germany by Briefkasten Manufaktur.

The mailboxes are made of galvanized steel, powder coated in RAL 7016 anthracite gray, the stand elements are made of anodized aluminum profile, powder coated in RAL 7016 anthracite gray and are solidly manufactured and at the same time very elegant. A close-fitting side panel with rain cover and the rain gutters for optimal water protection, a throw-in flap with rubber lip, the solid change name plate and the robust lock distinguish this free-standing letterbox. This mailbox is easy to clean and insensitive. Thanks to the construction method, self-assembly is uncomplicated.

- 1er free-standing letterbox completely powder-coated in RAL 7016 anthracite gray fine structure matt
- The system is created at the letterbox manufactory. German quality production "Made in Germany".
- The mailboxes are made of galvanized steel, powder coated in RAL 7016 anthracite-gray fine structure matt and comply with DIN/EN 13724. Insertion size (3.5 cm x 26.5 cm) for C4 high, here fit even large letters without bending.
- · Insertion flaps with noise-damping rubber lip for very quiet insertion of mail.
- Newspaper compartment with door and toggle lock, powder coated in anthracite gray RAL 7016. Laser inscription "ZEITUNG" in contrasting color.
- · Doors open from left to right.
- Incl. 2 keys with key number and change name plate under the access flap per mailbox.
- Incl. close-fitting side paneling+rain cover made of stainless steel V2A, powder-coated in RAL 7016 anthracite gray fine structure matt.
- The stand elements are made of aluminum profile, powder coated in anthracite gray RAL 7016 fine structure, matt for screw mounting or for setting in concrete.

## **Abmessungen & Details**

| Number of parties:             | 1                                                                                                                                                                                                                                                  |
|--------------------------------|----------------------------------------------------------------------------------------------------------------------------------------------------------------------------------------------------------------------------------------------------|
| Item withdrawal:               | Front                                                                                                                                                                                                                                              |
| Base material:                 | Steel galvanized, Aluminum                                                                                                                                                                                                                         |
| Height single box in cm:       | 11,0                                                                                                                                                                                                                                               |
| Width single box in cm:        | 30,0                                                                                                                                                                                                                                               |
| Volume single box in liters:   | 12,0                                                                                                                                                                                                                                               |
| Height letter slot in cm:      | 3,5                                                                                                                                                                                                                                                |
| Width letter slot in cm:       | 26,5                                                                                                                                                                                                                                               |
| Height letterbox system in cm: | : 22,0                                                                                                                                                                                                                                             |
| Width letterbox system in cm:  | 30,0                                                                                                                                                                                                                                               |
| Overall height in cm:          | 120,0   160,0                                                                                                                                                                                                                                      |
| Total width in cm:             | 40,0                                                                                                                                                                                                                                               |
| Depth in cm:                   | 43,5                                                                                                                                                                                                                                               |
| Weight in kg:                  | 23,0                                                                                                                                                                                                                                               |
| Delivery condition:            | Delivery is made in blocks, stand elements / letterbox divided                                                                                                                                                                                     |
| Shipping information:          | Depending on the order volume, delivery is made by parcel shipment or bulky goods shipment. Partial deliveries are possible for products that can be disassembled (e.g., for floor-standing mailboxes, the stand & box can be shipped separately). |