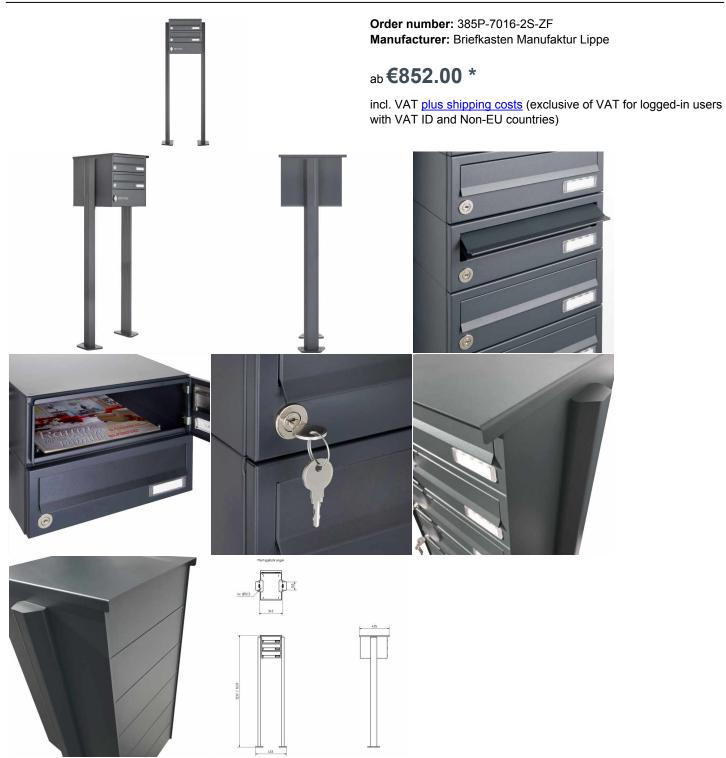

## 2-compartment free-standing letterbox Design BASIC 385P-7016 ST-T with closed newspaper box - RAL 7016 anthracite gray

Modern free-standing letterbox for 2 parties made in Germany by Briefkasten Manufaktur.

The mailboxes are made of galvanized steel, powder coated in RAL 7016 anthracite gray, the stand elements are made of anodized aluminum profile, powder coated in RAL 7016 anthracite gray and are solidly manufactured and at the same time very elegant. A close-fitting side panel with rain cover and the rain drainage channels for optimal water protection, a throw-in flap with rubber lip, the solid changeable name plate and the robust lock distinguish this free-standing letterbox. This mailbox is easy to clean and insensitive.

Thanks to the construction method, self-assembly is uncomplicated.

- · 2-compartment free-standing letterbox completely powder-coated in RAL 7016 anthracite gray fine structure matte
- The system is made at the letterbox manufactory. German quality production "Made in Germany".
- The mailboxes are made of galvanized steel, powder coated in RAL 7016 Anthracite-Grey fine structure matt and comply with DIN/EN 13724. Insertion size (3.5 cm x 26.5 cm) for C4 high, here fit even large letters without bending.
- Insertion flaps with noise-dampening rubber lip for very quiet insertion of mail.
- Newspaper compartment with door and toggle lock, powder coated in anthracite gray RAL 7016. Laser inscription "ZEITUNG" in contrasting color.
- · Doors open from left to right.
- Incl. 2 keys with key number and change name plate under the access flap per mailbox.
- Incl. close-fitting side panel+rain cover made of stainless steel V2A, powder-coated in RAL 7016 anthracite gray fine structure matt.
- The stand elements are made of aluminum profile, powder coated in anthracite gray RAL 7016 fine structure, matt for screw mounting or for setting in concrete.

## Abmessungen & Details

| Number of parties:             | 2                                                                                                                                                                                                                                                  |
|--------------------------------|----------------------------------------------------------------------------------------------------------------------------------------------------------------------------------------------------------------------------------------------------|
| Item withdrawal:               | Front                                                                                                                                                                                                                                              |
| Base material:                 | Steel galvanized, Aluminum                                                                                                                                                                                                                         |
| Height single box in cm:       | 11,0                                                                                                                                                                                                                                               |
| Width single box in cm:        | 30,0                                                                                                                                                                                                                                               |
| Volume single box in liters:   | 12,0                                                                                                                                                                                                                                               |
| Height letter slot in cm:      | 3,5                                                                                                                                                                                                                                                |
| Width letter slot in cm:       | 26,5                                                                                                                                                                                                                                               |
| Height letterbox system in cm: | : 33,0                                                                                                                                                                                                                                             |
| Width letterbox system in cm:  | 30,0                                                                                                                                                                                                                                               |
| Overall height in cm:          | 120,0   160,0                                                                                                                                                                                                                                      |
| Total width in cm:             | 40,0                                                                                                                                                                                                                                               |
| Depth in cm:                   | 43,5                                                                                                                                                                                                                                               |
| Weight in kg:                  | 33,0                                                                                                                                                                                                                                               |
| Delivery condition:            | Delivery is made in blocks, stand elements / letterbox divided                                                                                                                                                                                     |
| Shipping information:          | Depending on the order volume, delivery is made by parcel shipment or bulky goods shipment. Partial deliveries are possible for products that can be disassembled (e.g., for floor-standing mailboxes, the stand & box can be shipped separately). |