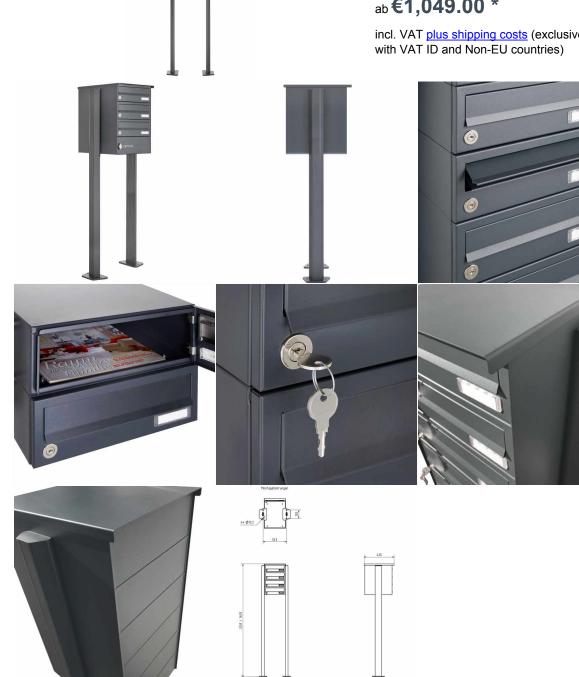

# 3-compartment free-standing letterbox Design BASIC 385P-7016 ST-T with closed newspaper box - RAL 7016 anthracite gray

Modern free-standing letterbox for 3 parties made in Germany by Briefkasten Manufaktur.

The mailboxes are made of galvanized steel, powder coated in RAL 7016 anthracite gray, the stand elements are made of anodized aluminum profile, powder coated in RAL 7016 anthracite gray and are solidly manufactured and at the same time very elegant. A close-fitting side panel with rain cover and the rain gutters for optimal water protection, a throw-in flap with rubber lip, the solid change name plate and the robust lock distinguish this free-standing letterbox. This mailbox is easy to clean and insensitive. Thanks to the construction method, self-assembly is uncomplicated.

• 3-compartment free-standing letterbox completely powder-coated in RAL 7016 anthracite gray fine structure matte

• The system is made at the letterbox manufactory. German quality production "Made in Germany".

• The mailboxes are made of galvanized steel, powder coated in RAL 7016 anthracite gray fine structure matt and comply with DIN/EN 13724. Insertion size (3.5 cm x 26.5 cm) for C4 high, here fit even large letters without bending.

• Insertion flaps with noise-dampening rubber lip for very quiet insertion of mail.

• Newspaper compartment with door and toggle lock, powder coated in anthracite gray RAL 7016. Laser inscription "ZEITUNG" in contrasting color.

• Doors open from left to right.

• Incl. 2 keys with key number and change name plate under the access flap per mailbox.

• Incl. close-fitting side panel+rain cover made of stainless steel V2A, powder-coated in RAL 7016 anthracite gray fine structure matt.

• The stand elements are made of aluminum profile, powder coated in anthracite gray RAL 7016 fine structure, matt for screw

mounting or for setting in concrete.