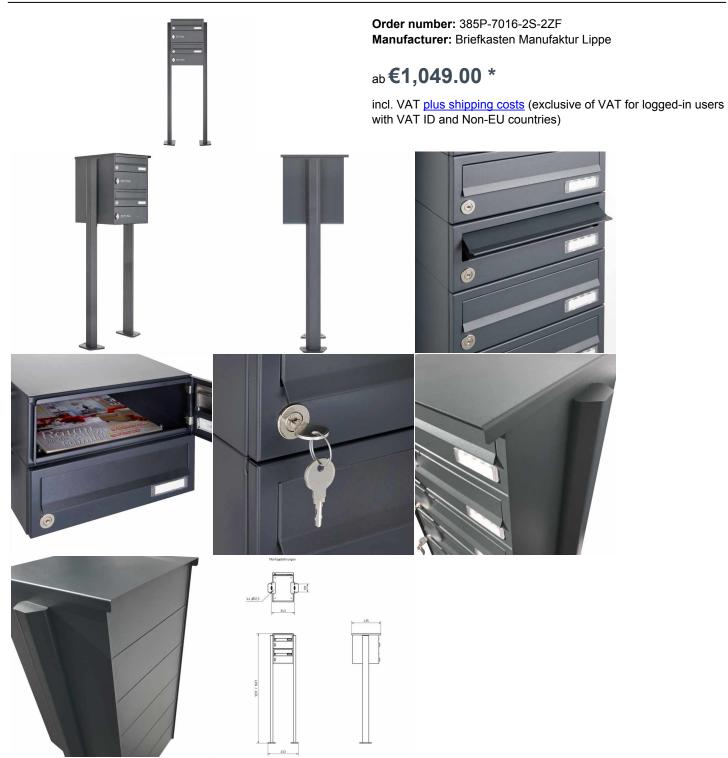

## 2-compartment free-standing letterbox Design BASIC 385P-7016 ST-T - 2x newspaper box - RAL 7016 anthracite gray

Modern free-standing letterbox for 2 parties made in Germany by Briefkasten Manufaktur.

The mailboxes are made of galvanized steel, powder coated in RAL 7016 anthracite gray, the stand elements are made of anodized aluminum profile, powder coated in RAL 7016 anthracite gray and are solidly manufactured and at the same time very elegant. A close-fitting side panel with rain cover and the rain gutters for optimal water protection, a throw-in flap with rubber lip, the solid change name plate and the robust lock distinguish this free-standing letterbox. This mailbox is easy to clean and insensitive. Thanks to the construction method, self-assembly is uncomplicated.

- 2-compartment free-standing letterbox completely powder-coated in RAL 7016 anthracite gray fine structure matte
- The system is made at the letterbox manufactory. German quality production "Made in Germany".
- The mailboxes are made of galvanized steel, powder coated in RAL 7016 anthracite gray fine structure matt and comply with DIN/EN 13724. Insertion size (3.5 cm x 26.5 cm) for C4 high, here fit even large letters without bending.
- Insertion flaps with noise-damping rubber lip for very quiet insertion of mail.
- 2x newspaper compartment with door and toggle lock, powder coated in anthracite-gray RAL 7016. Laser inscription "ZEITUNG" in contrasting color.
- · Doors open from left to right.
- Incl. 2 keys with key number and change name plate under the access flap per mailbox.
- Incl. close-fitting side panel+rain cover made of stainless steel V2A, powder-coated in RAL 7016 anthracite gray fine structure matt.
- The stand elements are made of aluminum profile, powder coated in anthracite gray RAL 7016 fine structure, matt for screw mounting or for setting in concrete.