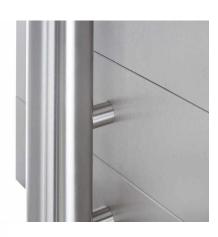

The letterboxes and stand elements are made of weather-resistant stainless steel V2A, polished. The very high quality workmanship and the sophisticated concept make this mailbox system our top seller. A rain drainage edge for optimal water protection, a double-edged access flap with rubber lip, the solid changeable name plate and the robust lock distinguish this free-standing letterbox. Thanks to the construction method, self-assembly is uncomplicated.

- · 6-compartment free-standing letterbox system made of stainless steel V2 A, ground
- The system is made at the letterbox manufactory. German quality production "Made in Germany".
- The mailboxes comply with DIN/EN 13724. Insertion size (3.5 cm x 26.5 cm) for C4 high, here fit even large letters without bending.
- Insertion flaps with noise-damping rubber lip for very quiet insertion of mail.
- Newspaper box with door and toggle lock made of stainless steel V2A 1.4301, ground. Laser inscription "ZEITUNG" black.
- · Doors open from left to right.
- Incl. 2 keys with key number and change name plate under the access flap per mailbox.
- Optionally with close-fitting side panel + rain cover made of stainless steel V2A, polished.
- The stand elements are made of 60.0 mm V2A stainless steel 1.4301, ground for screw mounting or for setting in concrete.