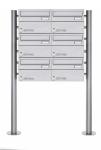

## 6-compartment free-standing letterbox Design BASIC 385-VA ST-R with closed newspaper box - stainless steel V2A, polished

Modern free-standing letterbox for 16 parties made in Germany by Briefkasten Manufaktur.

The letterboxes and stand elements are made of weather-resistant stainless steel V2A, polished. The very high quality workmanship and the sophisticated concept make this mailbox system our top seller. A rain drainage edge for optimal water protection, a double-edged access flap with rubber lip, the solid changeable name plate and the robust lock distinguish this free-standing letterbox. Thanks to the construction method, self-assembly is uncomplicated.

- · 6-compartment free-standing letterbox system made of stainless steel V2 A, ground
- The system is made at the letterbox manufactory. German quality production "Made in Germany".
- The mailboxes comply with DIN/EN 13724. Insertion size (3.5 cm x 26.5 cm) for C4 high, here fit even large letters without bending.
- Insertion flaps with noise-damping rubber lip for very quiet insertion of mail.
- Newspaper box with door and toggle lock made of stainless steel V2A 1.4301, ground. Laser inscription "ZEITUNG" black.
- · Doors open from left to right.
- Incl. 2 keys with key number and change name plate under the access flap per mailbox.
- Optionally with close-fitting side panel + rain cover made of stainless steel V2A, polished.
- The stand elements are made of 60.0 mm V2A stainless steel 1.4301, ground for screw mounting or for setting in concrete.