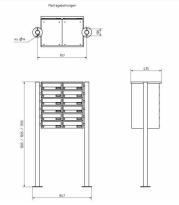

## **Abmessungen & Details**

| Number of parties:            | 6                                                                                                                                                                                                                                                  |
|-------------------------------|----------------------------------------------------------------------------------------------------------------------------------------------------------------------------------------------------------------------------------------------------|
| Item withdrawal:              | Front                                                                                                                                                                                                                                              |
| Base material:                | Stainless steel                                                                                                                                                                                                                                    |
| Height single box in cm:      | 11,0                                                                                                                                                                                                                                               |
| Width single box in cm:       | 30,0                                                                                                                                                                                                                                               |
| Volume single box in liters:  | 12,0                                                                                                                                                                                                                                               |
| Height letter slot in cm:     | 3,5                                                                                                                                                                                                                                                |
| Width letter slot in cm:      | 26,5                                                                                                                                                                                                                                               |
| Height letterbox system in cm | : 66,0                                                                                                                                                                                                                                             |
| Width letterbox system in cm: | 60,0                                                                                                                                                                                                                                               |
| Overall height in cm:         | 120,0   150,0   170,0                                                                                                                                                                                                                              |
| Total width in cm:            | 76,5                                                                                                                                                                                                                                               |
| Depth in cm:                  | 43,5                                                                                                                                                                                                                                               |
| Weight in kg:                 | 64,0                                                                                                                                                                                                                                               |
| Delivery condition:           | Delivery is made in blocks, stand elements / letterbox divided                                                                                                                                                                                     |
| Shipping information:         | Depending on the order volume, delivery is made by parcel shipment or bulky goods shipment. Partial deliveries are possible for products that can be disassembled (e.g., for floor-standing mailboxes, the stand & box can be shipped separately). |