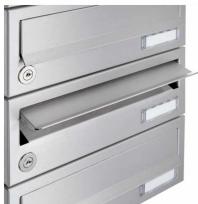

## 6-compartment free-standing letterbox Design BASIC 385-VA ST-R with closed newspaper box - stainless steel V2A, polished

Modern free-standing letterbox for 16 parties made in Germany by Briefkasten Manufaktur.

The letterboxes and stand elements are made of weather-resistant stainless steel V2A, polished. The very high quality workmanship and the sophisticated concept make this mailbox system our top seller. A rain drainage edge for optimal water protection, a double-edged access flap with rubber lip, the solid changeable name plate and the robust lock distinguish this free-standing letterbox. Thanks to the construction method, self-assembly is uncomplicated.

- · 6-compartment free-standing letterbox system made of stainless steel V2 A, ground
- The system is made at the letterbox manufactory. German quality production "Made in Germany".
- The mailboxes comply with DIN/EN 13724. Insertion size (3.5 cm x 26.5 cm) for C4 high, here fit even large letters without bending.
- Insertion flaps with noise-damping rubber lip for very quiet insertion of mail.
- Newspaper box with door and toggle lock made of stainless steel V2A 1.4301, ground. Laser inscription "ZEITUNG" black.
- · Doors open from left to right.
- Incl. 2 keys with key number and change name plate under the access flap per mailbox.
- Optionally with close-fitting side panel + rain cover made of stainless steel V2A, polished.
- The stand elements are made of 60.0 mm V2A stainless steel 1.4301, ground for screw mounting or for setting in concrete.