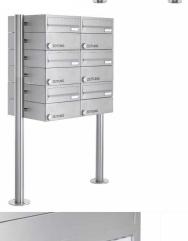

## 6-compartment free-standing letterbox Design BASIC 385-VA ST-R with closed newspaper box - stainless steel V2A, polished

Modern free-standing letterbox for 16 parties made in Germany by Briefkasten Manufaktur.

The letterboxes and stand elements are made of weather-resistant stainless steel V2A, polished. The very high quality workmanship and the sophisticated concept make this mailbox system our top seller. A rain drainage edge for optimal water protection, a double-edged access flap with rubber lip, the solid changeable name plate and the robust lock distinguish this free-standing letterbox. Thanks to the construction method, self-assembly is uncomplicated.

- · 6-compartment free-standing letterbox system made of stainless steel V2 A, ground
- The system is made at the letterbox manufactory. German quality production "Made in Germany".
- The mailboxes comply with DIN/EN 13724. Insertion size (3.5 cm x 26.5 cm) for C4 high, here fit even large letters without bending.
- Insertion flaps with noise-damping rubber lip for very quiet insertion of mail.
- Newspaper box with door and toggle lock made of stainless steel V2A 1.4301, ground. Laser inscription "ZEITUNG" black.
- · Doors open from left to right.
- Incl. 2 keys with key number and change name plate under the access flap per mailbox.
- Optionally with close-fitting side panel + rain cover made of stainless steel V2A, polished.
- The stand elements are made of 60.0 mm V2A stainless steel 1.4301, ground for screw mounting or for setting in concrete.