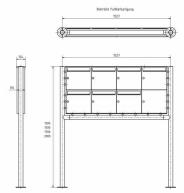

### Abmessungen & Details

| Number of parties:            | 7                                                                                                                                                                                                                                                     |
|-------------------------------|-------------------------------------------------------------------------------------------------------------------------------------------------------------------------------------------------------------------------------------------------------|
| Item withdrawal:              | Front                                                                                                                                                                                                                                                 |
| Base material:                | Stainless steel                                                                                                                                                                                                                                       |
| Height single box in cm:      | 33,0                                                                                                                                                                                                                                                  |
| Width single box in cm:       | 35,5                                                                                                                                                                                                                                                  |
| Volume single box in liters:  | 12,0   17,0                                                                                                                                                                                                                                           |
| Height letter slot in cm:     | 3,5                                                                                                                                                                                                                                                   |
| Width letter slot in cm:      | 32,5                                                                                                                                                                                                                                                  |
| Height letterbox system in cm | : 66,0                                                                                                                                                                                                                                                |
| Width letterbox system in cm: | 142,0                                                                                                                                                                                                                                                 |
| Overall height in cm:         | 120,0   150,0   170,0                                                                                                                                                                                                                                 |
| Total width in cm:            | 158,7                                                                                                                                                                                                                                                 |
| Depth in cm:                  | 10,0   15,0                                                                                                                                                                                                                                           |
| Weight in kg:                 | 56,0                                                                                                                                                                                                                                                  |
| Delivery condition:           | Delivery is made in blocks, stand elements / letterbox divided                                                                                                                                                                                        |
| Shipping information:         | Depending on the order volume, delivery is made by parcel shipment or bulky goods shipment.<br>Partial deliveries are possible for products that can be disassembled (e.g., for floor-standing mailboxes, the stand & box can be shipped separately). |