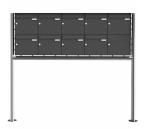

## 9-compartment 2x5 stainless steel free-standing letterbox Design BASIC Plus 381X ST-R - RAL of your choice

Modern free-standing letterbox for 9 parties - made in Germany by Briefkasten Manufaktur.

The letterboxes are made of stainless steel V2A, powder coated in RAL color, the stand elements are made of weatherproof stainless steel V2A, ground. The very high quality workmanship and the sophisticated concept make this free-standing letterbox our top seller. A rain drainage edge for optimal water protection, a continuous rubber lip for quiet insertion, the solid interchangeable name plate, a practical mail holding bracket and the very robust lock distinguish this free-standing letterbox. The side panel with protruding rain cover made of stainless steel V2A offers optimal protection against weather and guarantees a very high durability. The letterboxes of the BASIC Plus collection are characterized by the consistent use of stainless steel V2A. The result is a very high durability and sustainability. The design has been developed by our own engineers with a view to high flexibility or modularity, easy spare parts assembly and uncomplicated self-assembly. Spare parts are directly available for all BASIC Plus units.

- 9-compartment free-standing letterbox made of stainless steel V2A, powder coated in RAL color
- The system is manufactured at Briefkasten Manufaktur. German quality production "Made in Germany".
- The mailboxes comply with DIN/EN 13724. Insertion size (3.5 cm x 32.5 cm) for C4 crosswise, here fit even large letters without bending.
- Insertion flap with noise-damping rubber seal for very quiet insertion of mail.
- The door can be opened from left to right.
- Incl. 2 keys with key number, changeable name plate (type 2) under the access flap and mail retainer.
- Large capacity due to optional mailbox depth +50 mm = approx. 17 I. Suitable for companies and households with very large mail volumes.
- Incl. side cover + rain roof made of stainless steel V2A, powder coated in RAL color.
- The stand elements / crossbar are made of 60.3 mm V2A stainless steel 1.4301, ground for screw mounting or for setting in concrete.

## **Abmessungen & Details**

| , will cook in gon as 2 orang |                                                                                                                                                                                                                                                    |
|-------------------------------|----------------------------------------------------------------------------------------------------------------------------------------------------------------------------------------------------------------------------------------------------|
| Number of parties:            | 9                                                                                                                                                                                                                                                  |
| Item withdrawal:              | Front                                                                                                                                                                                                                                              |
| Base material:                | Stainless steel                                                                                                                                                                                                                                    |
| Height single box in cm:      | 33,0                                                                                                                                                                                                                                               |
| Width single box in cm:       | 35,5                                                                                                                                                                                                                                               |
| Volume single box in liters:  | 12,0   17,0                                                                                                                                                                                                                                        |
| Height letter slot in cm:     | 3,5                                                                                                                                                                                                                                                |
| Width letter slot in cm:      | 32,5                                                                                                                                                                                                                                               |
| Height letterbox system in cm | : 66,0                                                                                                                                                                                                                                             |
| Width letterbox system in cm: | 177,5                                                                                                                                                                                                                                              |
| Overall height in cm:         | 120,0   150,0   170,0                                                                                                                                                                                                                              |
| Total width in cm:            | 194,2                                                                                                                                                                                                                                              |
| Depth in cm:                  | 10,0   15,0                                                                                                                                                                                                                                        |
| Weight in kg:                 | 72,0                                                                                                                                                                                                                                               |
| Delivery condition:           | Delivery is made in blocks, stand elements / letterbox divided                                                                                                                                                                                     |
| Shipping information:         | Depending on the order volume, delivery is made by parcel shipment or bulky goods shipment. Partial deliveries are possible for products that can be disassembled (e.g., for floor-standing mailboxes, the stand & box can be shipped separately). |