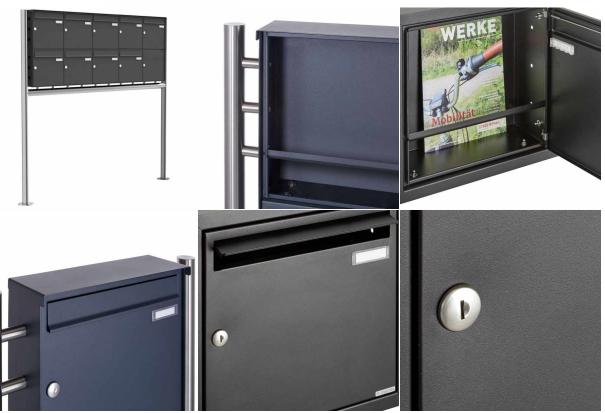

## 9-compartment 2x5 stainless steel free-standing letterbox Design BASIC Plus 381X ST-R - RAL of your choice

Modern free-standing letterbox for 9 parties - made in Germany by Briefkasten Manufaktur.

The letterboxes are made of stainless steel V2A, powder coated in RAL color, the stand elements are made of weatherproof stainless steel V2A, ground. The very high quality workmanship and the sophisticated concept make this free-standing letterbox our top seller. A rain drainage edge for optimal water protection, a continuous rubber lip for quiet insertion, the solid interchangeable name plate, a practical mail holding bracket and the very robust lock distinguish this free-standing letterbox. The side panel with protruding rain cover made of stainless steel V2A offers optimal protection against weather and guarantees a very high durability. The letterboxes of the BASIC Plus collection are characterized by the consistent use of stainless steel V2A. The result is a very high durability and sustainability. The design has been developed by our own engineers with a view to high flexibility or modularity, easy spare parts assembly and uncomplicated self-assembly. Spare parts are directly available for all BASIC Plus units.

- 9-compartment free-standing letterbox made of stainless steel V2A, powder coated in RAL color
- The system is manufactured at Briefkasten Manufaktur. German quality production "Made in Germany".
- The mailboxes comply with DIN/EN 13724. Insertion size (3.5 cm x 32.5 cm) for C4 crosswise, here fit even large letters without bending.
- Insertion flap with noise-damping rubber seal for very quiet insertion of mail.
- The door can be opened from left to right.
- Incl. 2 keys with key number, changeable name plate (type 2) under the access flap and mail retainer.
- Large capacity due to optional mailbox depth +50 mm = approx. 17 I. Suitable for companies and households with very large mail volumes.
- Incl. side cover + rain roof made of stainless steel V2A, powder coated in RAL color.
- The stand elements / crossbar are made of 60.3 mm V2A stainless steel 1.4301, ground for screw mounting or for setting in concrete.