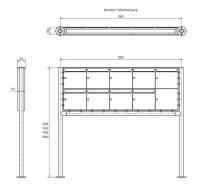

## **Abmessungen & Details**

| , will cook in gon as 2 orang |                                                                                                                                                                                                                                                    |
|-------------------------------|----------------------------------------------------------------------------------------------------------------------------------------------------------------------------------------------------------------------------------------------------|
| Number of parties:            | 9                                                                                                                                                                                                                                                  |
| Item withdrawal:              | Front                                                                                                                                                                                                                                              |
| Base material:                | Stainless steel                                                                                                                                                                                                                                    |
| Height single box in cm:      | 33,0                                                                                                                                                                                                                                               |
| Width single box in cm:       | 35,5                                                                                                                                                                                                                                               |
| Volume single box in liters:  | 12,0   17,0                                                                                                                                                                                                                                        |
| Height letter slot in cm:     | 3,5                                                                                                                                                                                                                                                |
| Width letter slot in cm:      | 32,5                                                                                                                                                                                                                                               |
| Height letterbox system in cm | : 66,0                                                                                                                                                                                                                                             |
| Width letterbox system in cm: | 177,5                                                                                                                                                                                                                                              |
| Overall height in cm:         | 120,0   150,0   170,0                                                                                                                                                                                                                              |
| Total width in cm:            | 194,2                                                                                                                                                                                                                                              |
| Depth in cm:                  | 10,0   15,0                                                                                                                                                                                                                                        |
| Weight in kg:                 | 72,0                                                                                                                                                                                                                                               |
| Delivery condition:           | Delivery is made in blocks, stand elements / letterbox divided                                                                                                                                                                                     |
| Shipping information:         | Depending on the order volume, delivery is made by parcel shipment or bulky goods shipment. Partial deliveries are possible for products that can be disassembled (e.g., for floor-standing mailboxes, the stand & box can be shipped separately). |