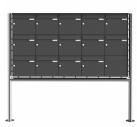

## 14-compartment 3x5 stainless steel free-standing letterbox Design BASIC Plus 381X ST-R - RAL of your choice

Modern free-standing letterbox for 14 parties - made in Germany by Briefkasten Manufaktur.

- 14-compartment free-standing letterbox made of stainless steel V2A, powder coated in RAL color
- The system is manufactured at Briefkasten Manufaktur. German quality production "Made in Germany".
- The mailboxes comply with DIN/EN 13724. Insertion size (3.5 cm x 32.5 cm) for C4 crosswise, here fit even large letters without bending.
- Insertion flap with noise-damping rubber seal for very quiet insertion of mail.
- The door can be opened from left to right.
- Incl. 2 keys with key number, changeable name plate (type 2) under the access flap and mail retainer.
- Large capacity due to optional mailbox depth +50 mm = approx. 17 I. Suitable for companies and households with very large mail volumes.
- Incl. side cover + rain roof made of stainless steel V2A, powder coated in RAL color.
- The stand elements / crossbar are made of 60.3 mm V2A stainless steel 1.4301, ground for screw mounting or for setting in concrete.