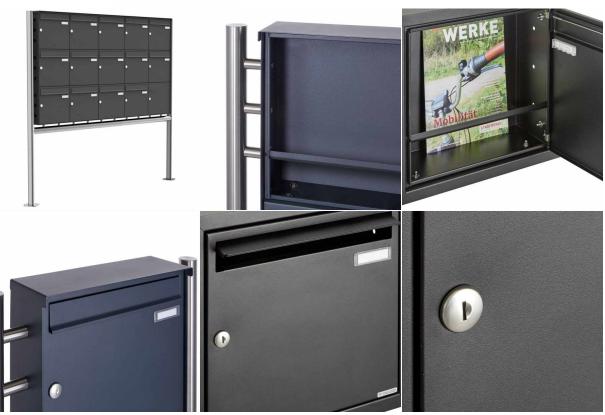

The letterboxes are made of stainless steel V2A, powder coated in RAL color, the stand elements are made of weatherproof stainless steel V2A, ground. The very high quality workmanship and the sophisticated concept make this free-standing letterbox our top seller. A rain drainage edge for optimal water protection, a continuous rubber lip for quiet insertion, the solid interchangeable name plate, a practical mail holding bracket and the very robust lock distinguish this free-standing letterbox. The side panel with protruding rain cover made of stainless steel V2A offers optimum protection against the weather and guarantees a very long service life.

- 14-compartment free-standing letterbox made of stainless steel V2A, powder coated in RAL color
- The system is manufactured at Briefkasten Manufaktur. German quality production "Made in Germany".
- The mailboxes comply with DIN/EN 13724. Insertion size (3.5 cm x 32.5 cm) for C4 crosswise, here fit even large letters without bending.
- Insertion flap with noise-damping rubber seal for very quiet insertion of mail.
- The door can be opened from left to right.
- Incl. 2 keys with key number, changeable name plate (type 2) under the access flap and mail retainer.
- Large capacity due to optional mailbox depth +50 mm = approx. 17 I. Suitable for companies and households with very large mail volumes.
- Incl. side cover + rain roof made of stainless steel V2A, powder coated in RAL color.
- The stand elements / crossbar are made of 60.3 mm V2A stainless steel 1.4301, ground for screw mounting or for setting in concrete.