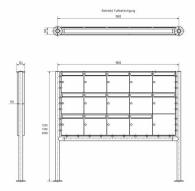

## Abmessungen & Details

| Abmessungen & Details          |                                                                                                                                                                                                                                                    |
|--------------------------------|----------------------------------------------------------------------------------------------------------------------------------------------------------------------------------------------------------------------------------------------------|
| Number of parties:             | 14                                                                                                                                                                                                                                                 |
| Item withdrawal:               | Front                                                                                                                                                                                                                                              |
| Base material:                 | Stainless steel                                                                                                                                                                                                                                    |
| Height single box in cm:       | 33,0                                                                                                                                                                                                                                               |
| Width single box in cm:        | 35,5                                                                                                                                                                                                                                               |
| Volume single box in liters:   | 12,0   17,0                                                                                                                                                                                                                                        |
| Height letter slot in cm:      | 3,5                                                                                                                                                                                                                                                |
| Width letter slot in cm:       | 32,5                                                                                                                                                                                                                                               |
| Height letterbox system in cm: | : 99,0                                                                                                                                                                                                                                             |
| Width letterbox system in cm:  | 177,5                                                                                                                                                                                                                                              |
| Overall height in cm:          | 150,0   170,0                                                                                                                                                                                                                                      |
| Total width in cm:             | 194,2                                                                                                                                                                                                                                              |
| Depth in cm:                   | 10,0   15,0                                                                                                                                                                                                                                        |
| Weight in kg:                  | 102,0                                                                                                                                                                                                                                              |
| Delivery condition:            | Delivery is made in blocks, stand elements / letterbox divided                                                                                                                                                                                     |
| Shipping information:          | Depending on the order volume, delivery is made by parcel shipment or bulky goods shipment. Partial deliveries are possible for products that can be disassembled (e.g., for floor-standing mailboxes, the stand & box can be shipped separately). |