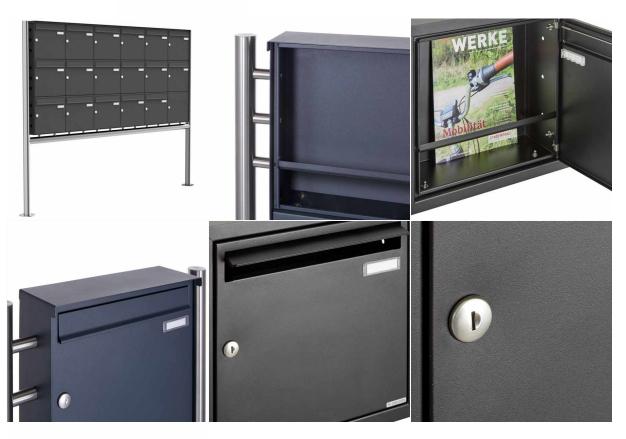

The letterboxes are made of stainless steel V2A, powder coated in RAL color, the stand elements are made of weatherproof stainless steel V2A, ground. The very high quality workmanship and the sophisticated concept make this free-standing letterbox our top seller. A rain drainage edge for optimal water protection, a continuous rubber lip for quiet insertion, the solid interchangeable name plate, a practical mail holding bracket and the very robust lock distinguish this free-standing letterbox. The side panel with protruding rain cover made of stainless steel V2A offers optimum protection against the weather and guarantees a very long service life.

- 17-compartment free-standing letterbox made of stainless steel V2A, powder coated in RAL color
- The system is manufactured at Briefkasten Manufaktur. German quality production "Made in Germany".
- The mailboxes comply with DIN/EN 13724. Insertion size (3.5 cm x 32.5 cm) for C4 crosswise, here fit even large letters without bending.
- Insertion flap with noise-damping rubber seal for very quiet insertion of mail.
- The door can be opened from left to right.
- Incl. 2 keys with key number, changeable name plate (type 2) under the access flap and mail retainer.
- Large capacity due to optional mailbox depth +50 mm = approx. 17 I. Suitable for companies and households with very large mail volumes.
- Incl. side cover + rain roof made of stainless steel V2A, powder coated in RAL color.
- The stand elements / crossbar are made of 60.3 mm V2A stainless steel 1.4301, ground for screw mounting or for setting in concrete.