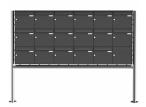

## 17-compartment 3x6 stainless steel free-standing letterbox Design BASIC Plus 381X ST-R - RAL of your choice

Modern free-standing letterbox for 17 parties - made in Germany by Briefkasten Manufaktur.

- 17-compartment free-standing letterbox made of stainless steel V2A, powder coated in RAL color
- The system is manufactured at Briefkasten Manufaktur. German quality production "Made in Germany".
- The mailboxes comply with DIN/EN 13724. Insertion size (3.5 cm x 32.5 cm) for C4 crosswise, here fit even large letters without bending.
- Insertion flap with noise-damping rubber seal for very quiet insertion of mail.
- The door can be opened from left to right.
- Incl. 2 keys with key number, changeable name plate (type 2) under the access flap and mail retainer.
- Large capacity due to optional mailbox depth +50 mm = approx. 17 I. Suitable for companies and households with very large mail volumes.
- Incl. side cover + rain roof made of stainless steel V2A, powder coated in RAL color.
- The stand elements / crossbar are made of 60.3 mm V2A stainless steel 1.4301, ground for screw mounting or for setting in concrete.

## Abmessungen & Details

| Abmessungen & Details          |                                                                                                                                                                                                                                                    |
|--------------------------------|----------------------------------------------------------------------------------------------------------------------------------------------------------------------------------------------------------------------------------------------------|
| Number of parties:             | 17                                                                                                                                                                                                                                                 |
| Item withdrawal:               | Front                                                                                                                                                                                                                                              |
| Base material:                 | Stainless steel                                                                                                                                                                                                                                    |
| Height single box in cm:       | 33,0                                                                                                                                                                                                                                               |
| Width single box in cm:        | 35,5                                                                                                                                                                                                                                               |
| Volume single box in liters:   | 12,0   17,0                                                                                                                                                                                                                                        |
| Height letter slot in cm:      | 3,5                                                                                                                                                                                                                                                |
| Width letter slot in cm:       | 32,5                                                                                                                                                                                                                                               |
| Height letterbox system in cm: | : 99,0                                                                                                                                                                                                                                             |
| Width letterbox system in cm:  | 213,0                                                                                                                                                                                                                                              |
| Overall height in cm:          | 150,0   170,0                                                                                                                                                                                                                                      |
| Total width in cm:             | 229,7                                                                                                                                                                                                                                              |
| Depth in cm:                   | 10,0   15,0                                                                                                                                                                                                                                        |
| Weight in kg:                  | 122,0                                                                                                                                                                                                                                              |
| Delivery condition:            | Delivery is made in blocks, stand elements / letterbox divided                                                                                                                                                                                     |
| Shipping information:          | Depending on the order volume, delivery is made by parcel shipment or bulky goods shipment. Partial deliveries are possible for products that can be disassembled (e.g., for floor-standing mailboxes, the stand & box can be shipped separately). |