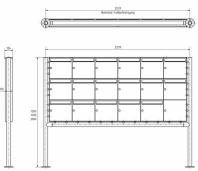

## Abmessungen & Details

| Abmessungen & Details          |                                                                                                                                                                                                                                                    |
|--------------------------------|----------------------------------------------------------------------------------------------------------------------------------------------------------------------------------------------------------------------------------------------------|
| Number of parties:             | 17                                                                                                                                                                                                                                                 |
| Item withdrawal:               | Front                                                                                                                                                                                                                                              |
| Base material:                 | Stainless steel                                                                                                                                                                                                                                    |
| Height single box in cm:       | 33,0                                                                                                                                                                                                                                               |
| Width single box in cm:        | 35,5                                                                                                                                                                                                                                               |
| Volume single box in liters:   | 12,0   17,0                                                                                                                                                                                                                                        |
| Height letter slot in cm:      | 3,5                                                                                                                                                                                                                                                |
| Width letter slot in cm:       | 32,5                                                                                                                                                                                                                                               |
| Height letterbox system in cm: | : 99,0                                                                                                                                                                                                                                             |
| Width letterbox system in cm:  | 213,0                                                                                                                                                                                                                                              |
| Overall height in cm:          | 150,0   170,0                                                                                                                                                                                                                                      |
| Total width in cm:             | 229,7                                                                                                                                                                                                                                              |
| Depth in cm:                   | 10,0   15,0                                                                                                                                                                                                                                        |
| Weight in kg:                  | 122,0                                                                                                                                                                                                                                              |
| Delivery condition:            | Delivery is made in blocks, stand elements / letterbox divided                                                                                                                                                                                     |
| Shipping information:          | Depending on the order volume, delivery is made by parcel shipment or bulky goods shipment. Partial deliveries are possible for products that can be disassembled (e.g., for floor-standing mailboxes, the stand & box can be shipped separately). |