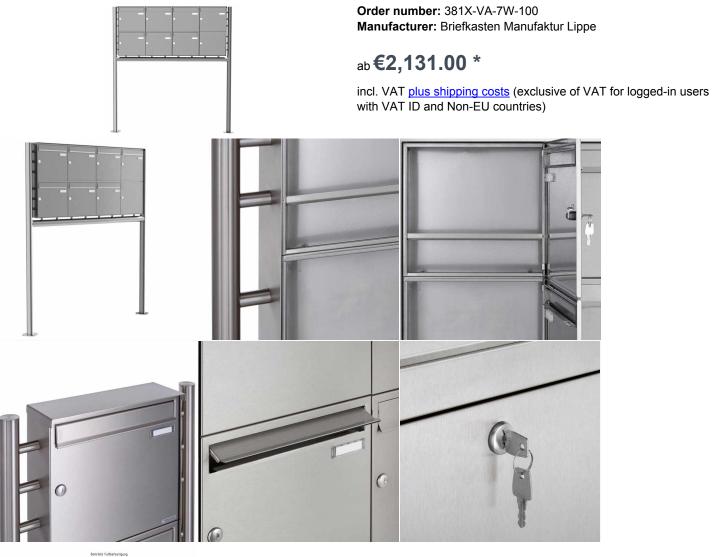

## 7-compartment 2x4 stainless steel free-standing letterbox Design BASIC Plus 381X ST-R - polished stainless steel V2A

Modern free-standing letterbox for 7 parties - made in Germany by Briefkasten Manufaktur.

The complete mailbox system is made of weather-resistant stainless steel V2A 1.4301, ground. The very high-quality processing and the thought-out concept make this free-standing letterbox our top seller. A rain drainage edge for optimal water protection, a continuous rubber lip for quiet insertion, the solid interchangeable name plate, a practical mail holding bracket and the very robust lock characterize this free-standing letterbox. The side panel with protruding rain cover made of stainless steel V2A offers optimum protection against the weather and guarantees a very long service life.

- 7-compartment free-standing letterbox made of stainless steel V2A, ground
- The system is manufactured at Briefkasten Manufaktur. German quality production "Made in Germany".
- The letterboxes comply with DIN/EN 13724. Insertion size (3.5 cm x 32.5 cm) for C4 crosswise, large letters fit in here without bending.
- Insertion flap with noise-damping rubber seal for very quiet insertion of mail.
- The door can be opened from left to right.
- Incl. 2 keys with key number, changeable name plate (type 2) under the access flap and mail retainer.
- Large capacity due to optional mailbox depth +50 mm = approx. 17 I. Suitable for companies and households with very large mail volumes.
- Incl. side cladding + rain roof made of stainless steel V2A, ground.
- The stand elements / crossbar are made of 60.3 mm V2A stainless steel, polished for screw mounting or for setting in concrete. **Important information:**

## Abmessungen & Details

| Abinessangen & Details        |                                                                                                                                                                                                                                                    |
|-------------------------------|----------------------------------------------------------------------------------------------------------------------------------------------------------------------------------------------------------------------------------------------------|
| Number of parties:            | 7                                                                                                                                                                                                                                                  |
| Item withdrawal:              | Front                                                                                                                                                                                                                                              |
| Base material:                | Stainless steel                                                                                                                                                                                                                                    |
| Height single box in cm:      | 33,0                                                                                                                                                                                                                                               |
| Width single box in cm:       | 35,5                                                                                                                                                                                                                                               |
| Volume single box in liters:  | 12,0   17,0                                                                                                                                                                                                                                        |
| Height letter slot in cm:     | 3,5                                                                                                                                                                                                                                                |
| Width letter slot in cm:      | 32,5                                                                                                                                                                                                                                               |
| Height letterbox system in cm | : 66,0                                                                                                                                                                                                                                             |
| Width letterbox system in cm: | 142,0                                                                                                                                                                                                                                              |
| Overall height in cm:         | 120,0   150,0   170,0                                                                                                                                                                                                                              |
| Total width in cm:            | 158,7                                                                                                                                                                                                                                              |
| Depth in cm:                  | 10,0   15,0                                                                                                                                                                                                                                        |
| Weight in kg:                 | 56,0                                                                                                                                                                                                                                               |
| Delivery condition:           | Delivery is made in blocks, stand elements / letterbox divided                                                                                                                                                                                     |
| Shipping information:         | Depending on the order volume, delivery is made by parcel shipment or bulky goods shipment. Partial deliveries are possible for products that can be disassembled (e.g., for floor-standing mailboxes, the stand & box can be shipped separately). |