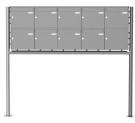

## 9-compartment 2x5 stainless steel free-standing letterbox Design BASIC Plus 381X ST-R - stainless steel V2A polished

Modern free-standing letterbox for 9 parties - made in Germany by Briefkasten Manufaktur.

- 9-compartment free-standing letterbox made of stainless steel V2A, ground
- The system is manufactured at Briefkasten Manufaktur. German quality production "Made in Germany".
- The letterboxes comply with DIN/EN 13724. Insertion size (3.5 cm x 32.5 cm) for C4 crosswise, large letters fit in here without bending.
- Insertion flap with noise-damping rubber seal for very quiet insertion of mail.
- The door can be opened from left to right.
- Incl. 2 keys with key number, changeable name plate (type 2) under the access flap and mail retainer.
- Large capacity due to optional mailbox depth +50 mm = approx. 17 I. Suitable for companies and households with very large mail volumes.
- Incl. side cladding + rain roof made of stainless steel V2A, ground.
- The stand elements / crossbar are made of 60.3 mm V2A stainless steel, polished for screw mounting or for setting in concrete. **Important information:**

## Abmessungen & Details

| Abinessangen & Details        |                                                                                                                                                                                                                                                    |
|-------------------------------|----------------------------------------------------------------------------------------------------------------------------------------------------------------------------------------------------------------------------------------------------|
| Number of parties:            | 9                                                                                                                                                                                                                                                  |
| Item withdrawal:              | Front                                                                                                                                                                                                                                              |
| Base material:                | Stainless steel                                                                                                                                                                                                                                    |
| Height single box in cm:      | 33,0                                                                                                                                                                                                                                               |
| Width single box in cm:       | 35,5                                                                                                                                                                                                                                               |
| Volume single box in liters:  | 12,0   17,0                                                                                                                                                                                                                                        |
| Height letter slot in cm:     | 3,5                                                                                                                                                                                                                                                |
| Width letter slot in cm:      | 32,5                                                                                                                                                                                                                                               |
| Height letterbox system in cm | : 66,0                                                                                                                                                                                                                                             |
| Width letterbox system in cm: | 177,5                                                                                                                                                                                                                                              |
| Overall height in cm:         | 120,0   150,0   170,0                                                                                                                                                                                                                              |
| Total width in cm:            | 194,2                                                                                                                                                                                                                                              |
| Depth in cm:                  | 10,0   15,0                                                                                                                                                                                                                                        |
| Weight in kg:                 | 72,0                                                                                                                                                                                                                                               |
| Delivery condition:           | Delivery is made in blocks, stand elements / letterbox divided                                                                                                                                                                                     |
| Shipping information:         | Depending on the order volume, delivery is made by parcel shipment or bulky goods shipment. Partial deliveries are possible for products that can be disassembled (e.g., for floor-standing mailboxes, the stand & box can be shipped separately). |