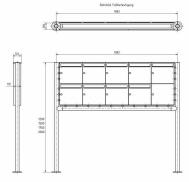

## Abmessungen & Details

| Abinessangen & Details        |                                                                                                                                                                                                                                                    |
|-------------------------------|----------------------------------------------------------------------------------------------------------------------------------------------------------------------------------------------------------------------------------------------------|
| Number of parties:            | 9                                                                                                                                                                                                                                                  |
| Item withdrawal:              | Front                                                                                                                                                                                                                                              |
| Base material:                | Stainless steel                                                                                                                                                                                                                                    |
| Height single box in cm:      | 33,0                                                                                                                                                                                                                                               |
| Width single box in cm:       | 35,5                                                                                                                                                                                                                                               |
| Volume single box in liters:  | 12,0   17,0                                                                                                                                                                                                                                        |
| Height letter slot in cm:     | 3,5                                                                                                                                                                                                                                                |
| Width letter slot in cm:      | 32,5                                                                                                                                                                                                                                               |
| Height letterbox system in cm | : 66,0                                                                                                                                                                                                                                             |
| Width letterbox system in cm: | 177,5                                                                                                                                                                                                                                              |
| Overall height in cm:         | 120,0   150,0   170,0                                                                                                                                                                                                                              |
| Total width in cm:            | 194,2                                                                                                                                                                                                                                              |
| Depth in cm:                  | 10,0   15,0                                                                                                                                                                                                                                        |
| Weight in kg:                 | 72,0                                                                                                                                                                                                                                               |
| Delivery condition:           | Delivery is made in blocks, stand elements / letterbox divided                                                                                                                                                                                     |
| Shipping information:         | Depending on the order volume, delivery is made by parcel shipment or bulky goods shipment. Partial deliveries are possible for products that can be disassembled (e.g., for floor-standing mailboxes, the stand & box can be shipped separately). |