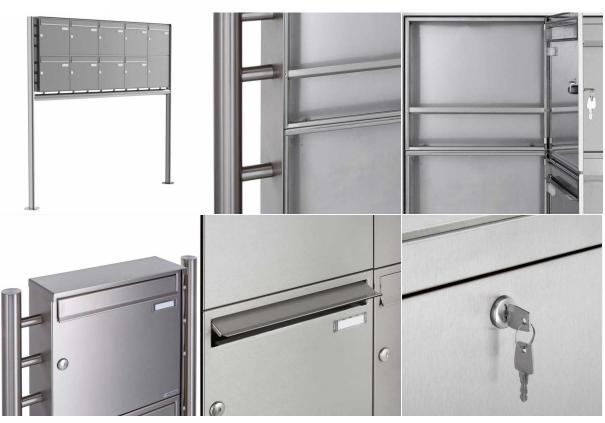

The complete mailbox system is made of weather-resistant stainless steel V2A 1.4301, ground. The very high-quality processing and the thought-out concept make this free-standing letterbox our top seller. A rain drainage edge for optimal water protection, a continuous rubber lip for quiet insertion, the solid interchangeable name plate, a practical mail holding bracket and the very robust lock characterize this free-standing letterbox. The side panel with protruding rain cover made of stainless steel V2A offers optimum protection against the weather and guarantees a very long service life.

The letterboxes of the BASIC Plus collection are characterized by the consistent use of stainless steel V2A. The result is a very high durability and sustainability. The design has been developed by our own engineers with a view to high flexibility or modularity, easy spare parts assembly and uncomplicated self-assembly. Spare parts are directly available for all BASIC Plus units.

- 9-compartment free-standing letterbox made of stainless steel V2A, ground
- The system is manufactured at Briefkasten Manufaktur. German quality production "Made in Germany".
- The letterboxes comply with DIN/EN 13724. Insertion size (3.5 cm x 32.5 cm) for C4 crosswise, large letters fit in here without bending.
- Insertion flap with noise-damping rubber seal for very quiet insertion of mail.
- The door can be opened from left to right.
- Incl. 2 keys with key number, changeable name plate (type 2) under the access flap and mail retainer.
- Large capacity due to optional mailbox depth +50 mm = approx. 17 I. Suitable for companies and households with very large mail volumes.
- Incl. side cladding + rain roof made of stainless steel V2A, ground.
- The stand elements / crossbar are made of 60.3 mm V2A stainless steel, polished for screw mounting or for setting in concrete. **Important information:**