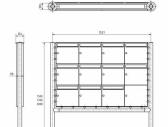

## **Abmessungen & Details**

| Number of parties:            | 11                                                                                                                                                                                                                                                    |
|-------------------------------|-------------------------------------------------------------------------------------------------------------------------------------------------------------------------------------------------------------------------------------------------------|
| Item withdrawal:              | Front                                                                                                                                                                                                                                                 |
| Base material:                | Stainless steel                                                                                                                                                                                                                                       |
| Height single box in cm:      | 33,0                                                                                                                                                                                                                                                  |
| Width single box in cm:       | 35,5                                                                                                                                                                                                                                                  |
| Volume single box in liters:  | 12,0   17,0                                                                                                                                                                                                                                           |
| Height letter slot in cm:     | 3,5                                                                                                                                                                                                                                                   |
| Width letter slot in cm:      | 32,5                                                                                                                                                                                                                                                  |
| Height letterbox system in cm | : 99,0                                                                                                                                                                                                                                                |
| Width letterbox system in cm: | 142,0                                                                                                                                                                                                                                                 |
| Overall height in cm:         | 150,0   170,0                                                                                                                                                                                                                                         |
| Total width in cm:            | 158,7                                                                                                                                                                                                                                                 |
| Depth in cm:                  | 10,0   15,0                                                                                                                                                                                                                                           |
| Weight in kg:                 | 84,0                                                                                                                                                                                                                                                  |
| Delivery condition:           | Delivery is made in blocks, stand elements / letterbox divided                                                                                                                                                                                        |
| Shipping information:         | Depending on the order volume, delivery is made by parcel shipment or bulky goods shipment.<br>Partial deliveries are possible for products that can be disassembled (e.g., for floor-standing mailboxes, the stand & box can be shipped separately). |