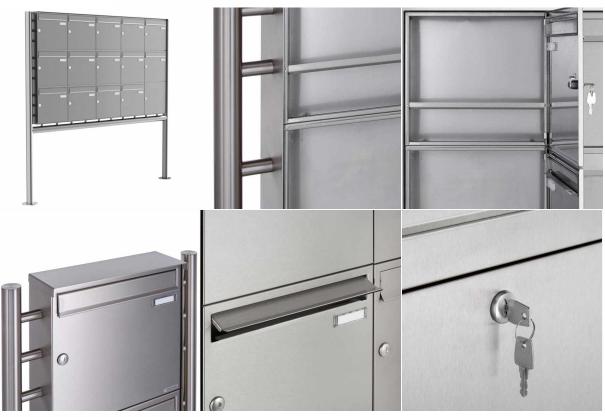

The complete mailbox system is made of weather-resistant stainless steel V2A 1.4301, ground. The very high-quality processing and the thought-out concept make this free-standing letterbox our top seller. A rain drainage edge for optimal water protection, a continuous rubber lip for quiet insertion, the solid interchangeable name plate, a practical mail holding bracket and the very robust lock characterize this free-standing letterbox. The side panel with protruding rain cover made of stainless steel V2A offers optimum protection against the weather and guarantees a very long service life.

The letterboxes of the BASIC Plus collection are characterized by the consistent use of stainless steel V2A. The result is a very high durability and sustainability. The design has been developed by our own engineers with a view to high flexibility or modularity, easy spare parts assembly and uncomplicated self-assembly. Spare parts are directly available for all BASIC Plus units.

- 14-compartment free-standing letterbox made of stainless steel V2A, ground
- The system is manufactured at Briefkasten Manufaktur. German quality production "Made in Germany".
- The letterboxes comply with DIN/EN 13724. Insertion size (3.5 cm x 32.5 cm) for C4 crosswise, large letters fit in here without bending.
- Insertion flap with noise-damping rubber seal for very quiet insertion of mail.
- The door can be opened from left to right.
- Incl. 2 keys with key number, changeable name plate (type 2) under the access flap and mail retainer.
- Large capacity due to optional mailbox depth +50 mm = approx. 17 I. Suitable for companies and households with very large mail volumes.
- Incl. side cladding + rain roof made of stainless steel V2A, ground.
- The stand elements / crossbar are made of 60.3 mm V2A stainless steel, polished for screw mounting or for setting in concrete. **Important information:**