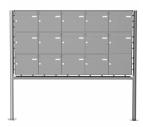

## 14-compartment 3x5 stainless steel free-standing letterbox Design BASIC Plus 381X ST-R - stainless steel V2A polished

Modern free-standing letterbox for 14 parties - made in Germany by Briefkasten Manufaktur.

- 14-compartment free-standing letterbox made of stainless steel V2A, ground
- The system is manufactured at Briefkasten Manufaktur. German quality production "Made in Germany".
- The letterboxes comply with DIN/EN 13724. Insertion size (3.5 cm x 32.5 cm) for C4 crosswise, large letters fit in here without bending.
- Insertion flap with noise-damping rubber seal for very quiet insertion of mail.
- The door can be opened from left to right.
- Incl. 2 keys with key number, changeable name plate (type 2) under the access flap and mail retainer.
- Large capacity due to optional mailbox depth +50 mm = approx. 17 I. Suitable for companies and households with very large mail volumes.
- Incl. side cladding + rain roof made of stainless steel V2A, ground.
- The stand elements / crossbar are made of 60.3 mm V2A stainless steel, polished for screw mounting or for setting in concrete. **Important information:**