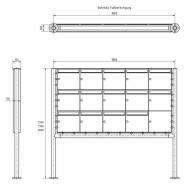

## Abmessungen & Details

| Abinessangen & Details         |                                                                                                                                                                                                                                                    |
|--------------------------------|----------------------------------------------------------------------------------------------------------------------------------------------------------------------------------------------------------------------------------------------------|
| Number of parties:             | 14                                                                                                                                                                                                                                                 |
| Item withdrawal:               | Front                                                                                                                                                                                                                                              |
| Base material:                 | Stainless steel                                                                                                                                                                                                                                    |
| Height single box in cm:       | 33,0                                                                                                                                                                                                                                               |
| Width single box in cm:        | 35,5                                                                                                                                                                                                                                               |
| Volume single box in liters:   | 12,0   17,0                                                                                                                                                                                                                                        |
| Height letter slot in cm:      | 3,5                                                                                                                                                                                                                                                |
| Width letter slot in cm:       | 32,5                                                                                                                                                                                                                                               |
| Height letterbox system in cm: | : 99,0                                                                                                                                                                                                                                             |
| Width letterbox system in cm:  | 177,5                                                                                                                                                                                                                                              |
| Overall height in cm:          | 150,0   170,0                                                                                                                                                                                                                                      |
| Total width in cm:             | 194,2                                                                                                                                                                                                                                              |
| Depth in cm:                   | 10,0   15,0                                                                                                                                                                                                                                        |
| Weight in kg:                  | 102,0                                                                                                                                                                                                                                              |
| Delivery condition:            | Delivery is made in blocks, stand elements / letterbox divided                                                                                                                                                                                     |
| Shipping information:          | Depending on the order volume, delivery is made by parcel shipment or bulky goods shipment. Partial deliveries are possible for products that can be disassembled (e.g., for floor-standing mailboxes, the stand & box can be shipped separately). |