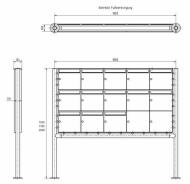

## Abmessungen & Details

| Abiliessurigen & Details      |                                                                                                                                                                                                                                                    |
|-------------------------------|----------------------------------------------------------------------------------------------------------------------------------------------------------------------------------------------------------------------------------------------------|
| Number of parties:            | 13                                                                                                                                                                                                                                                 |
| Item withdrawal:              | Front                                                                                                                                                                                                                                              |
| Base material:                | Stainless steel                                                                                                                                                                                                                                    |
| Height single box in cm:      | 33,0                                                                                                                                                                                                                                               |
| Width single box in cm:       | 35,5                                                                                                                                                                                                                                               |
| Volume single box in liters:  | 12,0   17,0                                                                                                                                                                                                                                        |
| Height letter slot in cm:     | 3,5                                                                                                                                                                                                                                                |
| Width letter slot in cm:      | 32,5                                                                                                                                                                                                                                               |
| Height letterbox system in cm | : 99,0                                                                                                                                                                                                                                             |
| Width letterbox system in cm: | 177,5                                                                                                                                                                                                                                              |
| Overall height in cm:         | 150,0   170,0                                                                                                                                                                                                                                      |
| Total width in cm:            | 194,2                                                                                                                                                                                                                                              |
| Depth in cm:                  | 10,0   15,0                                                                                                                                                                                                                                        |
| Weight in kg:                 | 102,0                                                                                                                                                                                                                                              |
| Delivery condition:           | Delivery is made in blocks, stand elements / letterbox divided                                                                                                                                                                                     |
| Shipping information:         | Depending on the order volume, delivery is made by parcel shipment or bulky goods shipment. Partial deliveries are possible for products that can be disassembled (e.g., for floor-standing mailboxes, the stand & box can be shipped separately). |