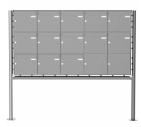

## 13-compartment 3x5 stainless steel free-standing letterbox Design BASIC Plus 381X ST-R - stainless steel V2A polished

Modern free-standing letterbox for 13 parties - made in Germany by Briefkasten Manufaktur.

- 13-compartment free-standing letterbox made of stainless steel V2A, ground
- The system is manufactured at Briefkasten Manufaktur. German quality production "Made in Germany".
- The letterboxes comply with DIN/EN 13724. Insertion size (3.5 cm x 32.5 cm) for C4 crosswise, large letters fit in here without bending.
- Insertion flap with noise-damping rubber seal for very quiet insertion of mail.
- The door can be opened from left to right.
- Incl. 2 keys with key number, changeable name plate (type 2) under the access flap and mail retainer.
- Large capacity due to optional mailbox depth +50 mm = approx. 17 I. Suitable for companies and households with very large mail volumes.
- Incl. side cladding + rain roof made of stainless steel V2A, ground.
- The stand elements / crossbar are made of 60.3 mm V2A stainless steel, polished for screw mounting or for setting in concrete. **Important information:**