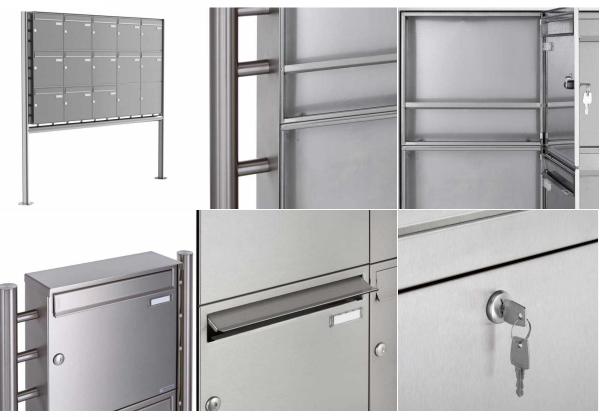

The complete mailbox system is made of weather-resistant stainless steel V2A 1.4301, ground. The very high-quality processing and the thought-out concept make this free-standing letterbox our top seller. A rain drainage edge for optimal water protection, a continuous rubber lip for quiet insertion, the solid interchangeable name plate, a practical mail holding bracket and the very robust lock characterize this free-standing letterbox. The side panel with protruding rain cover made of stainless steel V2A offers optimum protection against the weather and guarantees a very long service life.

- 13-compartment free-standing letterbox made of stainless steel V2A, ground
- The system is manufactured at Briefkasten Manufaktur. German quality production "Made in Germany".
- The letterboxes comply with DIN/EN 13724. Insertion size (3.5 cm x 32.5 cm) for C4 crosswise, large letters fit in here without bending.
- Insertion flap with noise-damping rubber seal for very quiet insertion of mail.
- The door can be opened from left to right.
- Incl. 2 keys with key number, changeable name plate (type 2) under the access flap and mail retainer.
- Large capacity due to optional mailbox depth +50 mm = approx. 17 I. Suitable for companies and households with very large mail volumes.
- Incl. side cladding + rain roof made of stainless steel V2A, ground.
- The stand elements / crossbar are made of 60.3 mm V2A stainless steel, polished for screw mounting or for setting in concrete. **Important information:**