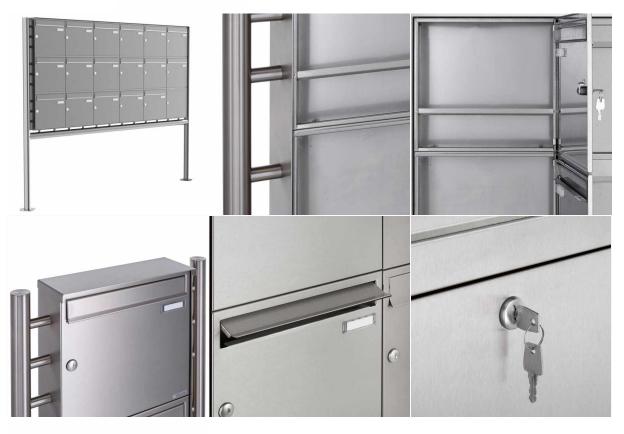

The complete mailbox system is made of weather-resistant stainless steel V2A 1.4301, ground. The very high-quality processing and the thought-out concept make this free-standing letterbox our top seller. A rain drainage edge for optimal water protection, a continuous rubber lip for quiet insertion, the solid interchangeable name plate, a practical mail holding bracket and the very robust lock characterize this free-standing letterbox. The side panel with protruding rain cover made of stainless steel V2A offers optimum protection against the weather and guarantees a very long service life.

- 17-compartment free-standing letterbox made of stainless steel V2A, ground
- The system is manufactured at Briefkasten Manufaktur. German quality production "Made in Germany".
- The letterboxes comply with DIN/EN 13724. Insertion size (3.5 cm x 32.5 cm) for C4 crosswise, large letters fit in here without bending.
- Insertion flap with noise-damping rubber seal for very quiet insertion of mail.
- The door can be opened from left to right.
- Incl. 2 keys with key number, changeable name plate (type 2) under the access flap and mail retainer.
- Large capacity due to optional mailbox depth +50 mm = approx. 17 I. Suitable for companies and households with very large mail volumes.
- Incl. side cladding + rain roof made of stainless steel V2A, ground.
- The stand elements / crossbar are made of 60.3 mm V2A stainless steel, polished for screw mounting or for setting in concrete. **Important information:**