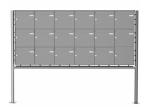

## 17-compartment 3x6 stainless steel free-standing letterbox Design BASIC Plus 381X ST-R - stainless steel V2A polished

Modern free-standing letterbox for 17 parties - made in Germany by Briefkasten Manufaktur.

- 17-compartment free-standing letterbox made of stainless steel V2A, ground
- The system is manufactured at Briefkasten Manufaktur. German quality production "Made in Germany".
- The letterboxes comply with DIN/EN 13724. Insertion size (3.5 cm x 32.5 cm) for C4 crosswise, large letters fit in here without bending.
- Insertion flap with noise-damping rubber seal for very quiet insertion of mail.
- The door can be opened from left to right.
- Incl. 2 keys with key number, changeable name plate (type 2) under the access flap and mail retainer.
- Large capacity due to optional mailbox depth +50 mm = approx. 17 I. Suitable for companies and households with very large mail volumes.
- Incl. side cladding + rain roof made of stainless steel V2A, ground.
- The stand elements / crossbar are made of 60.3 mm V2A stainless steel, polished for screw mounting or for setting in concrete. **Important information:**