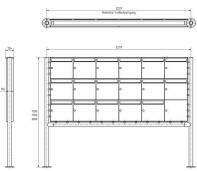

## Abmessungen & Details

| Abinessangen & Details         |                                                                                                                                                                                                                                                    |
|--------------------------------|----------------------------------------------------------------------------------------------------------------------------------------------------------------------------------------------------------------------------------------------------|
| Number of parties:             | 17                                                                                                                                                                                                                                                 |
| Item withdrawal:               | Front                                                                                                                                                                                                                                              |
| Base material:                 | Stainless steel                                                                                                                                                                                                                                    |
| Height single box in cm:       | 33,0                                                                                                                                                                                                                                               |
| Width single box in cm:        | 35,5                                                                                                                                                                                                                                               |
| Volume single box in liters:   | 12,0   17,0                                                                                                                                                                                                                                        |
| Height letter slot in cm:      | 3,5                                                                                                                                                                                                                                                |
| Width letter slot in cm:       | 32,5                                                                                                                                                                                                                                               |
| Height letterbox system in cm: | : 99,0                                                                                                                                                                                                                                             |
| Width letterbox system in cm:  | 213,0                                                                                                                                                                                                                                              |
| Overall height in cm:          | 150,0   170,0                                                                                                                                                                                                                                      |
| Total width in cm:             | 229,7                                                                                                                                                                                                                                              |
| Depth in cm:                   | 10,0   15,0                                                                                                                                                                                                                                        |
| Weight in kg:                  | 122,0                                                                                                                                                                                                                                              |
| Delivery condition:            | Delivery is made in blocks, stand elements / letterbox divided                                                                                                                                                                                     |
| Shipping information:          | Depending on the order volume, delivery is made by parcel shipment or bulky goods shipment. Partial deliveries are possible for products that can be disassembled (e.g., for floor-standing mailboxes, the stand & box can be shipped separately). |