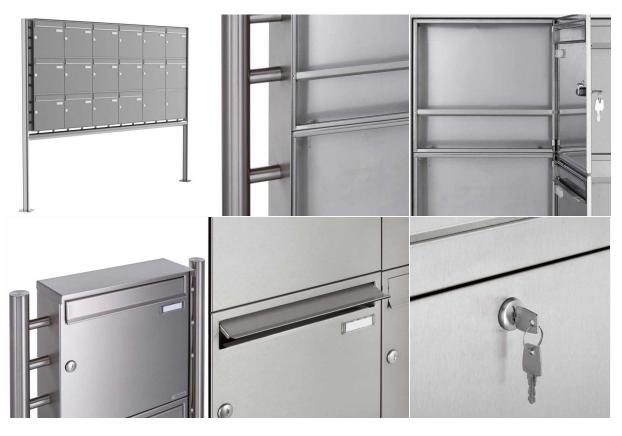

The complete mailbox system is made of weather-resistant stainless steel V2A 1.4301, ground. The very high-quality processing and the thought-out concept make this free-standing letterbox our top seller. A rain drainage edge for optimal water protection, a continuous rubber lip for quiet insertion, the solid interchangeable name plate, a practical mail holding bracket and the very robust lock characterize this free-standing letterbox. The side panel with protruding rain cover made of stainless steel V2A offers optimal protection against weather and guarantees a very high durability.

The letterboxes of the BASIC Plus collection are characterized by the consistent use of stainless steel V2A. The result is a very high durability and sustainability. The design has been developed by our own engineers with a view to high flexibility or modularity, easy spare parts assembly and uncomplicated self-assembly. Spare parts are directly available for all BASIC Plus units.

- 16-compartment free-standing letterbox made of stainless steel V2A, ground
- The system is manufactured at Briefkasten Manufaktur. German quality production "Made in Germany".
- The letterboxes comply with DIN/EN 13724. Insert size (3.5 cm x 32.5 cm) for C4 crosswise, large letters fit in here without bending.
- Insertion flap with noise-damping rubber seal for very quiet insertion of mail.
- The door can be opened from left to right.
- Incl. 2 keys with key number, changeable name plate (type 2) under the access flap and mail retainer.
- Large capacity due to optional mailbox depth +50 mm = approx. 17 I. Suitable for companies and households with very large mail volumes.
- Incl. side cladding + rain roof made of stainless steel V2A, ground.
- The stand elements / crossbar are made of 60.3 mm V2A stainless steel, polished for screw mounting or for setting in concrete. **Important information:**