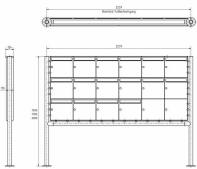

## **Abmessungen & Details**

| J                              |                                                                                                                                                                                                                                                    |
|--------------------------------|----------------------------------------------------------------------------------------------------------------------------------------------------------------------------------------------------------------------------------------------------|
| Number of parties:             | 16                                                                                                                                                                                                                                                 |
| Item withdrawal:               | Front                                                                                                                                                                                                                                              |
| Base material:                 | Stainless steel                                                                                                                                                                                                                                    |
| Height single box in cm:       | 33,0                                                                                                                                                                                                                                               |
| Width single box in cm:        | 35,5                                                                                                                                                                                                                                               |
| Volume single box in liters:   | 12,0   17,0                                                                                                                                                                                                                                        |
| Height letter slot in cm:      | 3,5                                                                                                                                                                                                                                                |
| Width letter slot in cm:       | 32,5                                                                                                                                                                                                                                               |
| Height letterbox system in cm: | 99,0                                                                                                                                                                                                                                               |
| Width letterbox system in cm:  | 213,0                                                                                                                                                                                                                                              |
| Overall height in cm:          | 150,0   170,0                                                                                                                                                                                                                                      |
| Total width in cm:             | 229,7                                                                                                                                                                                                                                              |
| Depth in cm:                   | 10,0   15,0                                                                                                                                                                                                                                        |
| Weight in kg:                  | 122,0                                                                                                                                                                                                                                              |
| Delivery condition:            | Delivery is made in blocks, stand elements / letterbox divided                                                                                                                                                                                     |
| Shipping information:          | Depending on the order volume, delivery is made by parcel shipment or bulky goods shipment. Partial deliveries are possible for products that can be disassembled (e.g., for floor-standing mailboxes, the stand & box can be shipped separately). |