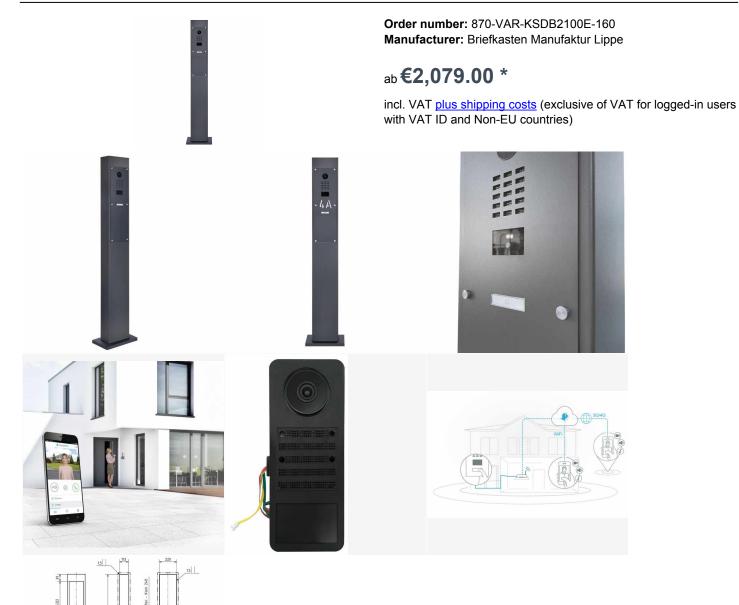

# 1er bell pillar designer - stainless steel V2A powder coated with DoorBird video intercom system

High-quality manufactured bell pillar completely made of stainless steel V2A, powder-coated of the brand Briefkasten Manufaktur. Integrated DoorBird IP video door station D2100E or D1100E. The DoorBird IP Video Door Station D2100E or D1100E is the smart solution for your entrance door. The IP Video Door Station can be operated as a stand-alone unit or integrated into an existing smart home platform. Even existing, classic installations such as a door chime or an electric door and gate opener can continue to be used with DoorBird and controlled via the app.

- Bell pillar made of 1.5 mm stainless steel V2A 1.4301, powder coated.
- The system is made at the mailbox manufactory. German quality production "Made in Germany".
- The speaking part is made of 2mm stainless steel V2A 1.4301, powder coated. Dimensions: W 190 mm x H 640 mm x D 110 mm.
- House number approx. 70mm high (max. 3 digits) with power-saving LED lighting 12V DC approx. 50mA / 1W, white.
- Incl. 6x screws cover caps made of stainless steel V2A, ground, so that the screws for fixing the front panel are not visible. See pictures.
- The fully welded stand column is made of 1.5mm stainless steel V2A 1.4301, powder coated. Construction height is either 1.30 m or 1.60 m.
- The pillar is equipped with a base plate made of VA. This is 10 mm thick and is finished with a cover plate. See pictures.
- Invisible cable feed through the body is possible.
- Incl. DoorBird IP video door station D2100E or D1100E installed.

### **Abmessungen & Details**

Number of parties: 1

Base material: Stainless steel

Connection technology: LAN
Height single box in cm: 64,0
Width single box in cm: 19,0
Overall height in cm: 130,0 | 160,0

Total width in cm: 22.0 (footplate 32.0)

Depth in cm: 11.0 (footplate 21.0)

Weight in kg: 40,0

**Delivery condition:** Delivery is assembled

Shipping information:

Delivery by forwarding agent on one-way pallet. Before delivery, the forwarding agent will contact you by