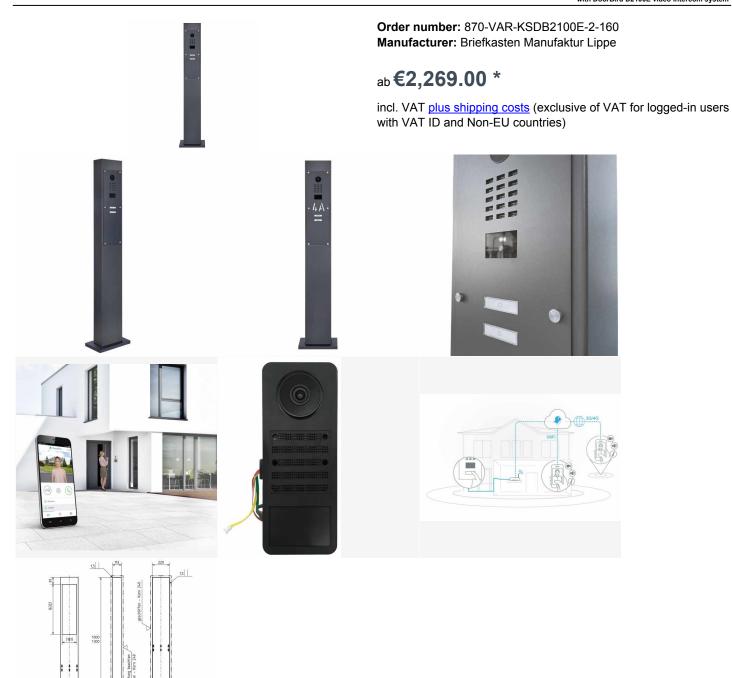

# 2-compartment Bell pillar designer - stainless steel V2A powder coated with DoorBird D2100E video intercom system

High-quality manufactured bell pillar for 2 parties completely made of stainless steel V2A, powder-coated of the brand Briefkasten Manufaktur. Integrated DoorBird IP video door station D2100E. The DoorBird IP Video Door Station D2100E is the smart solution for your front door. The IP Video Door Station can be operated as a stand-alone unit or integrated into an existing smart home platform. Even existing, classic installations such as a door chime or an electric door and gate opener can continue to be used with DoorBird and controlled via the app.

• Bell pillar made of 1.5 mm stainless steel V2A 1.4301, powder coated.

- The system is made at the mailbox manufactory. German quality production "Made in Germany".
- The speaking part is made of 2mm stainless steel V2A 1.4301, powder coated. Dimensions: W 190 mm x H 640 mm x D 110 mm.
- House number approx. 70mm high (max. 3 digits) with power-saving LED lighting 12V DC approx. 50mA / 1W, white.

• Incl. 6x screws cover caps made of stainless steel V2A, ground, so that the screws for fixing the front panel are not visible. See pictures.

• The fully welded stand column is made of 1.5mm stainless steel V2A 1.4301, powder coated. Construction height is either 1.30 m or 1.60 m.

- The pillar is equipped with a base plate made of VA. This is 10 mm thick and is finished with a cover plate. See pictures.
- Invisible cable feed through the body is possible.
- Incl. DoorBird IP video door station D2100E installed.