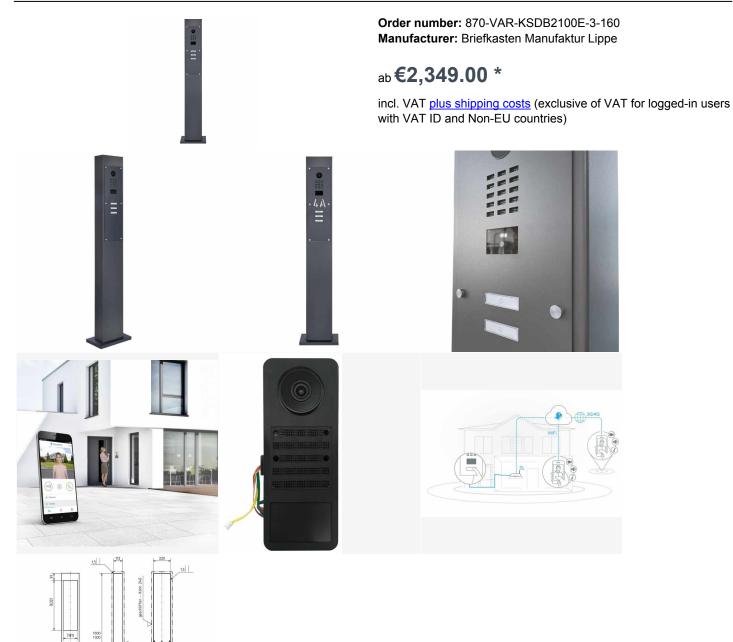

# 3-compartment Bell pillar designer - stainless steel V2A powder coated with DoorBird D2100E video intercom system

High-quality manufactured bell pillar for 3 parties completely made of stainless steel V2A, powder-coated of the brand Briefkasten Manufaktur. Integrated DoorBird IP video door station D2100E. The DoorBird IP Video Door Station D2100E is the smart solution for your front door. The IP Video Door Station can be operated as a stand-alone unit or integrated into an existing smart home platform. Even existing, classic installations such as a door chime or an electric door and gate opener can continue to be used with DoorBird and controlled via the app.

- Bell pillar made of 1.5 mm stainless steel V2A 1.4301, powder coated.
- The system is made at the mailbox manufactory. German quality production "Made in Germany".
- The speaking part is made of 2mm stainless steel V2A 1.4301, powder coated. Dimensions: W 190 mm x H 640 mm x D 110 mm.
- · House number approx. 70mm high (max. 3 digits) with power-saving LED lighting 12V DC approx. 50mA / 1W, white.
- Incl. 6x screws cover caps made of stainless steel V2A, ground, so that the screws for fixing the front panel are not visible. See pictures.
- The fully welded stand column is made of 1.5mm stainless steel V2A 1.4301, powder coated. Construction height is either 1.30 m or 1.60 m.
- The pillar is equipped with a base plate made of VA. This is 10 mm thick and is finished with a cover plate. See pictures.
- Invisible cable feed through the body is possible.
- Incl. DoorBird IP video door station D2100E installed.

### **Abmessungen & Details**

Number of parties: 3

Base material: Stainless steel

Connection technology: LAN
Height single box in cm: 64,0
Width single box in cm: 19,0
Overall height in cm: 130,0 | 160,0

Total width in cm: 22.0 (footplate 32.0)

Depth in cm: 11.0 (footplate 21.0)

Weight in kg: 40,0

**Delivery condition:** Delivery is assembled

Shipping information: Delivery by forwarding agent on one-way pallet. Before delivery, the forwarding agent will contact you by