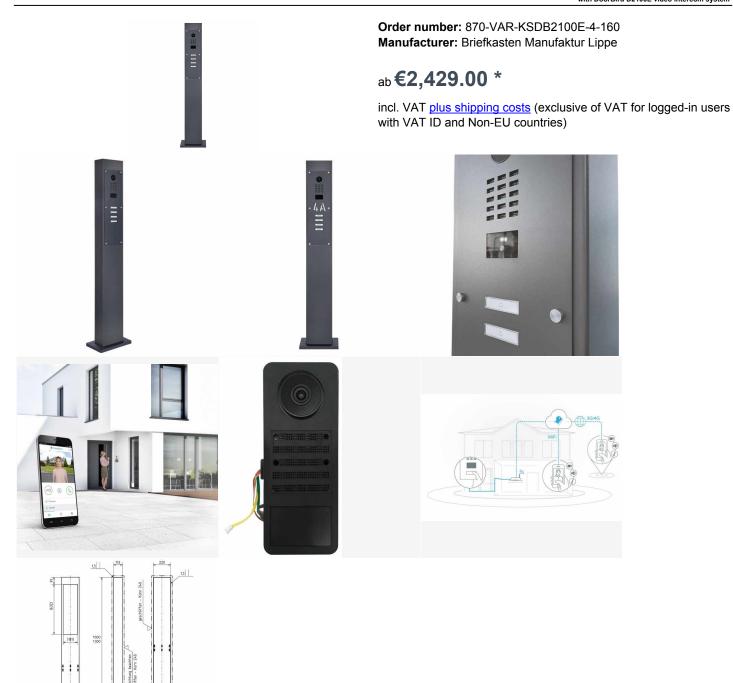

# 4-compartment Bell pillar designer - stainless steel V2A powder coated with DoorBird D2100E video intercom system

High-quality manufactured bell pillar for 4 parties completely made of stainless steel V2A, powder-coated of the brand Briefkasten Manufaktur. Integrated DoorBird IP video door station D2100E. The DoorBird IP Video Door Station D2100E is the smart solution for your front door. The IP Video Door Station can be operated as a stand-alone unit or integrated into an existing smart home platform. Even existing, classic installations such as a door chime or an electric door and gate opener can continue to be used with DoorBird and controlled via the app.

• Bell pillar made of 1.5 mm stainless steel V2A 1.4301, powder coated.

- The system is made at the mailbox manufactory. German quality production "Made in Germany".
- The speaking part is made of 2mm stainless steel V2A 1.4301, powder coated. Dimensions: W 190 mm x H 640 mm x D 110 mm.
- House number approx. 70mm high (max. 3 digits) with power-saving LED lighting 12V DC approx. 50mA / 1W, white.

• Incl. 6x screws cover caps made of stainless steel V2A, ground, so that the screws for fixing the front panel are not visible. See pictures.

• The fully welded stand column is made of 1.5mm stainless steel V2A 1.4301, powder coated. Construction height is either 1.30 m or 1.60 m.

- The pillar is equipped with a base plate made of VA. This is 10 mm thick and is finished with a cover plate. See pictures.
- Invisible cable feed through the body is possible.
- Incl. DoorBird IP video door station D2100E installed.