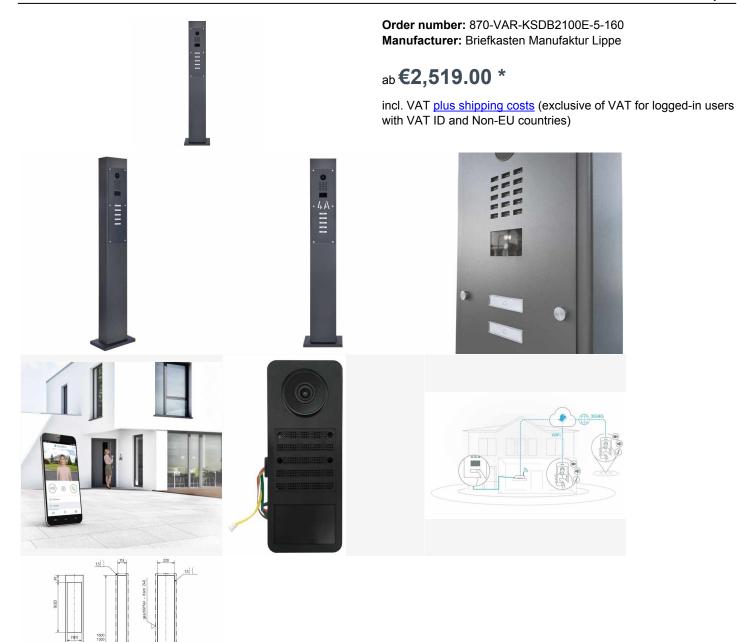

# 5-compartment Bell pillar designer - stainless steel V2A powder coated with DoorBird D2100E video intercom system

High-quality manufactured bell pillar for 5 parties completely made of stainless steel V2A, powder-coated of the brand Briefkasten Manufaktur. Integrated DoorBird IP video door station D2100E. The DoorBird IP Video Door Station D2100E is the smart solution for your entrance door. The IP Video Door Station can be operated as a stand-alone unit or integrated into an existing smart home platform. Even existing, classic installations such as a door chime or an electric door and gate opener can continue to be used with DoorBird and controlled via the app.

Our products have a high value, reliable functionality and their own identity. Made by Briefkasten Manufaktur. The DoorBird was also not only invented and developed in Germany, but is also produced in Berlin to this day. At DoorBird, "Made in Germany" is not just a seal, but a lived philosophy. The IP video door stations are manufactured in the DoorBird factory to guarantee the highest quality, durability and customer satisfaction.

- Bell pillar made of 1.5 mm stainless steel V2A 1.4301, powder coated.
- The system is made at the mailbox manufactory. German quality production "Made in Germany".
- The speaking part is made of 2mm stainless steel V2A 1.4301, powder coated. Dimensions: W 190 mm x H 640 mm x D 110 mm.
- · House number approx. 70mm high (max. 3 digits) with power-saving LED lighting 12V DC approx. 50mA / 1W, white.
- Incl. 6x screws cover caps made of stainless steel V2A, ground, so that the screws for fixing the front panel are not visible. See pictures.
- The fully welded stand column is made of 1.5mm stainless steel V2A 1.4301, powder coated. Construction height is either 1.30 m or 1.60 m.
- The pillar is equipped with a base plate made of VA. This is 10 mm thick and is finished with a cover plate. See pictures.
- Invisible cable feed through the body is possible.
- Incl. DoorBird IP video door station D2100E installed.

## **Abmessungen & Details**

Number of parties: 5

Base material: Stainless steel

Connection technology: LAN
Height single box in cm: 64,0
Width single box in cm: 19,0
Overall height in cm: 130,0 | 160,0

Total width in cm: 22.0 (footplate 32.0)

Depth in cm: 11.0 (footplate 21.0)

Weight in kg: 40,0

**Delivery condition:** Delivery is assembled

Shipping information: Delivery by forwarding agent on one-way pallet. Before delivery, the forwarding agent will contact you by