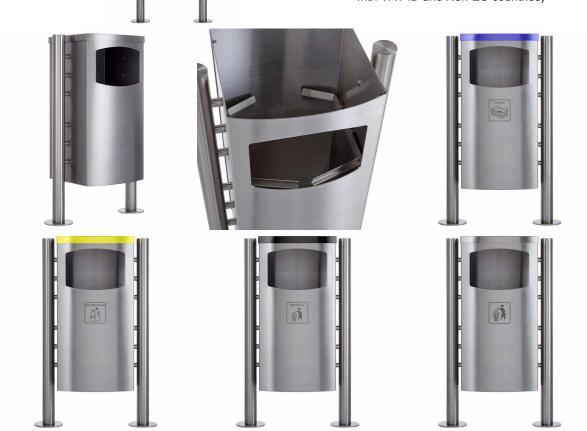

### Waste bin - Design BASIC 650X - 45 litres - polished stainless steel

High-quality manufactured waste bin with elegant round tube stand elements. The free-standing litter bin is made entirely of 2mm stainless steel V2A 1.4301, polished. This litter bin spares no comparison, extremely high-quality workmanship and precision. The dimensions allow a capacity of approx. 45 litres, the opening guarantees the convenient insertion of waste. Due to the well thought-out waste bag removal (see video), the waste bin is constructed without visible screw connections and rivets. Thanks to the construction, the waste bin can be emptied easily.

Thanks to the construction method, self-assembly is uncomplicated.

• Waste bin - waste bin made of stainless steel V2A 1.4301, 240 grain ground.

• The litter bin is created at Briefkasten Manufaktur. German quality manufacturing "Made in Germany".

• Lid plate optionally made of stainless steel V2A 1.4301, 240 grain ground or stainless steel V2A, powder coated according to RAL colour.

Capacity of approx. 45 litres, the opening (270mm x 180mm) guarantees the convenient insertion of waste.

- Simple and easy changing of the plastic bag: unlock and remove the cover plate, remove the front plate, change the plastic bag.
- Water drainage corners in the bottom prevent water accumulation in the container.
- Optional pictograms/labelling possible.
- · Optional ashtray possible.

• The pedestals are made of 60.3 mm stainless steel V2A 1.4301, ground for screw mounting or for setting in concrete.