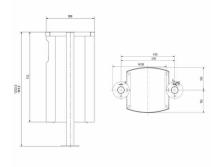

#### **Abmessungen & Details**

| Base material:               | Stainless steel                                                                                                                                                                                                                                    |
|------------------------------|----------------------------------------------------------------------------------------------------------------------------------------------------------------------------------------------------------------------------------------------------|
| Volume single box in liters: | : 45,0                                                                                                                                                                                                                                             |
| Overall height in cm:        | 90,0   120,0                                                                                                                                                                                                                                       |
| Total width in cm:           | 51,5                                                                                                                                                                                                                                               |
| Depth in cm:                 | 38,0                                                                                                                                                                                                                                               |
| Weight in kg:                | 28,0                                                                                                                                                                                                                                               |
| Delivery condition:          | Delivery in blocks, stand elements/corpus divided                                                                                                                                                                                                  |
| Shipping information:        | Depending on the order volume, delivery is made by parcel shipment or bulky goods shipment. Partial deliveries are possible for products that can be disassembled (e.g., for floor-standing mailboxes, the stand & box can be shipped separately). |