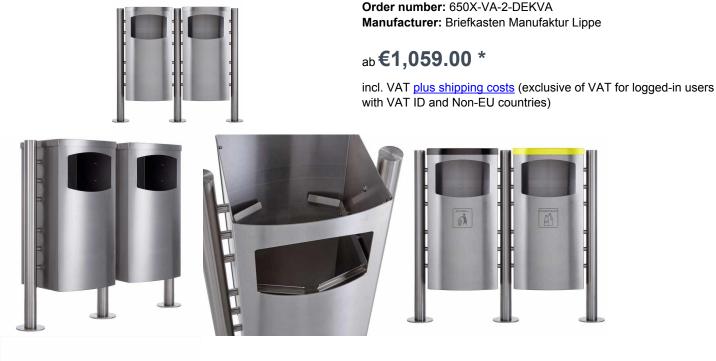

## 2-compartment waste bin - Design BASIC 650X - 45 litres - polished stainless steel

High-quality manufactured 2-compartment litter bin with elegant round tube stand elements. The free-standing litter bin is made entirely of 2mm stainless steel V2A 1.4301, polished. This litter bin spares no comparison, extremely high-quality workmanship and precision.

The dimensions allow a capacity of approx. 45 litres per waste bin, the opening guarantees convenient insertion of waste. Due to the well thought-out waste bag removal (see video), the waste bin is constructed without visible screw connections and rivets.

Thanks to the construction of the waste bin, it is possible to insert waste easily.

Thanks to the construction method, self-assembly is uncomplicated.

• 2-compartment waste bin - waste bin made of stainless steel V2A 1.4301, 240 grain ground.

• Capacity of approx. 45 litres per waste container, the opening (270mm x 180mm) guarantees the convenient insertion of waste.

- Simple and easy changing of the plastic bag: unlock and remove cover plate, remove front plate, change plastic bag.
- Water drainage corners in the bottom prevent water accumulation in the container.
- Optional pictograms/labelling possible.

• The pedestals are made of 60.3 mm stainless steel V2A 1.4301, ground for screw mounting or for setting in concrete.