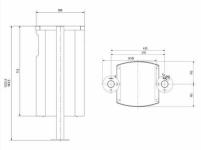

## Abmessungen & Details

| J                           |                                                                                                                                                                                                                                                    |
|-----------------------------|----------------------------------------------------------------------------------------------------------------------------------------------------------------------------------------------------------------------------------------------------|
| Base material:              | Stainless steel                                                                                                                                                                                                                                    |
| Volume single box in liters | : 45,0                                                                                                                                                                                                                                             |
| Overall height in cm:       | 90,0   120,0                                                                                                                                                                                                                                       |
| Total width in cm:          | 97,0                                                                                                                                                                                                                                               |
| Depth in cm:                | 38,0                                                                                                                                                                                                                                               |
| Weight in kg:               | 51,0                                                                                                                                                                                                                                               |
| Delivery condition:         | Delivery in blocks, stand elements/corpus divided                                                                                                                                                                                                  |
| Shipping information:       | Depending on the order volume, delivery is made by parcel shipment or bulky goods shipment. Partial deliveries are possible for products that can be disassembled (e.g., for floor-standing mailboxes, the stand & box can be shipped separately). |