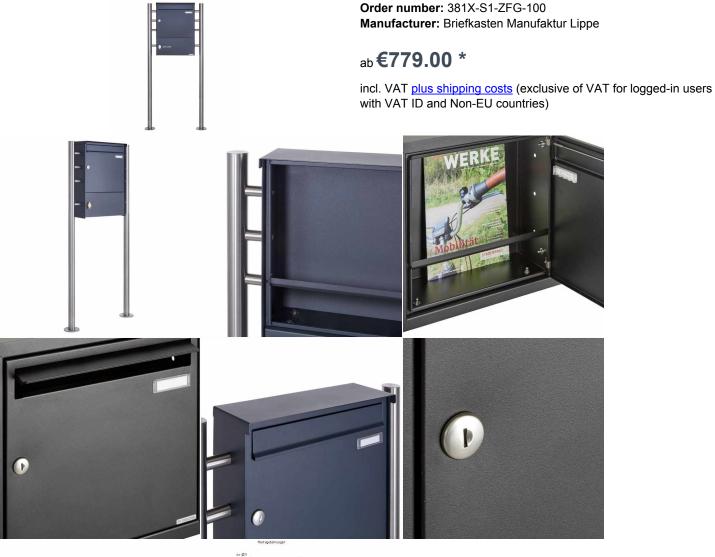

## free-standing letterbox Design BASIC Plus 381X ST-R with closed newspaper compartment - RAL of your choice

The free-standing letterbox BASIC with closed newspaper compartment, to be operated with a toggle lock. So the newspaper always stays dry!

The complete mailbox and the newspaper compartment are made of weatherproof stainless steel V2A 1.4301. The very high quality workmanship and the sophisticated concept make this free-standing letterbox our top seller. A rain drainage edge for optimal water protection, a continuous rubber lip for quiet insertion, the solid interchangeable name plate, a practical mail holding bracket and the very robust lock distinguish this free-standing letterbox. The side panel with protruding rain cover made of stainless steel V2A offers optimal protection against the weather and guarantees a very high durability.

• Newspaper box with door and toggle lock, powder coated in RAL color. Adhesive lettering "ZEITUNG" white. Dimensions: 355x165x100mm.

• Large capacity due to optional mailbox depth +50 mm = approx. 17 I. Suitable for companies and households with very large mail volume.

• Incl. side cover + rain roof made of stainless steel V2A, powder coated in RAL color.

• The stand elements are made of 42.4 mm V2A stainless steel 1.4301, ground for screw mounting or for setting in concrete. **Important information:** 