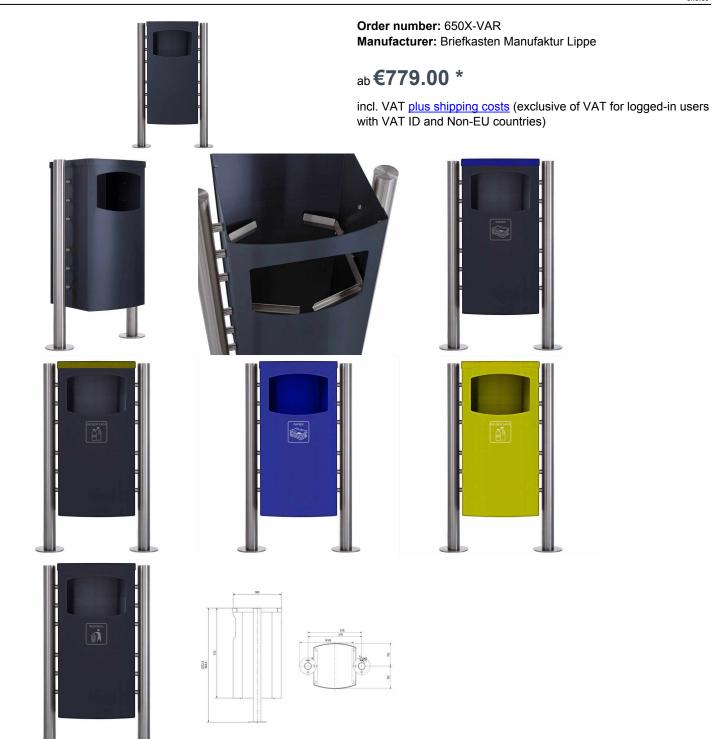

## Stainless steel waste bin - Design BASIC 650X - 45 litres - RAL as desired

High-quality manufactured litter bin with elegant round tube stand elements. The body of the free-standing litter bin is made of 2mm stainless steel V2A 1.4301, powder-coated and the stand elements are made of stainless steel V2A 1.4301, ground. This litter bin spares no comparison, extremely high-quality workmanship and precision.

The dimensions allow a capacity of approx. 45 litres, the opening guarantees the convenient insertion of waste. Due to the well thought-out waste bag removal (see video), the waste bin is constructed without visible screw connections and rivets.

Thanks to the construction, the waste bin can be emptied easily.

Thanks to the construction method, self-assembly is uncomplicated.

- Waste bin waste bin made of stainless steel V2A 1.4301.
- The litter bin is created at Briefkasten Manufaktur. German quality production "Made in Germany".
- Body made of stainless steel V2A 1.4301, powder coated according to RAL colour.
- Capacity of approx. 45 litres, the opening (270mm x 180mm) guarantees the convenient insertion of waste.
- Simple and easy changing of the plastic bag: unlock and remove the cover plate, remove the front plate, change the plastic bag.
- Water drainage corners in the bottom prevent water accumulation in the container.
- Optional pictograms/labelling possible.
- Optional ashtray possible.
- The pedestals are made of 60.3 mm stainless steel V2A 1.4301, ground for screw mounting or for setting in concrete.