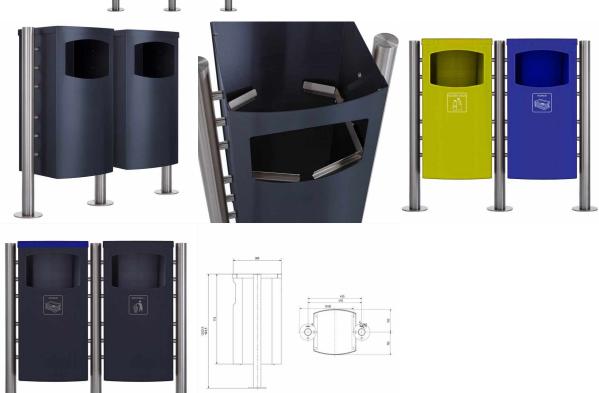

## 2-compartment stainless steel waste bin - Design BASIC 650X - 45 litres - RAL as required

High-quality manufactured 2-piece litter bin with elegant round tube stand elements. The body of the free-standing litter bin is made of 2mm stainless steel V2A 1.4301, powder-coated and the stand elements are made of stainless steel V2A 1.4301, ground. This litter bin spares no comparison, extremely high-quality workmanship and precision.

The dimensions allow a capacity of approx. 45 litres per waste bin, the opening guarantees convenient insertion of waste. Due to the well thought-out waste bag removal (see video), the waste bin is constructed without visible screw connections and rivets.

Thanks to the construction of the waste bin, the waste bag can be removed easily.

Thanks to the construction method, self-assembly is uncomplicated.

- 2-fold waste bin waste bin made of stainless steel V2A 1.4301.
- The litter bin is created at Briefkasten Manufaktur. German quality production "Made in Germany".
- Body made of stainless steel V2A 1.4301, powder coated according to RAL colour.
- Capacity of approx. 45 litres per waste bin, the opening (270mm x 180mm) guarantees the convenient insertion of waste.
- Simple and easy changing of the plastic bag: unlock and remove cover plate, remove front plate, change plastic bag.
- Water drainage corners in the bottom prevent water accumulation in the container.
- · Optional pictograms/labelling possible.
- The pedestals are made of 60.3 mm stainless steel V2A 1.4301, ground for screw mounting or for setting in concrete.

## Abmessungen & Details

Base material: Stainless steel

Volume single box in liters: 45,0

Overall height in cm: 90,0 | 120,0

Total width in cm: 97,0

Depth in cm: 38,0

Weight in kg: 51,0

Delivery condition: Delivery in blocks, stand elements/corpus divided