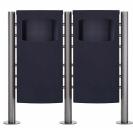

## 2-compartment stainless steel waste bin - Design BASIC 650X - 45 litres - RAL as required

High-quality manufactured 2-piece litter bin with elegant round tube stand elements. The body of the free-standing litter bin is made of 2mm stainless steel V2A 1.4301, powder-coated and the stand elements are made of stainless steel V2A 1.4301, ground. This litter bin spares no comparison, extremely high-quality workmanship and precision.

The dimensions allow a capacity of approx. 45 litres per waste bin, the opening guarantees convenient insertion of waste. Due to the well thought-out waste bag removal (see video), the waste bin is constructed without visible screw connections and rivets.

Thanks to the construction of the waste bin, the waste bag can be removed easily.

Thanks to the construction method, self-assembly is uncomplicated.

- 2-fold waste bin waste bin made of stainless steel V2A 1.4301.
- The litter bin is created at Briefkasten Manufaktur. German quality production "Made in Germany".
- Body made of stainless steel V2A 1.4301, powder coated according to RAL colour.
- Capacity of approx. 45 litres per waste bin, the opening (270mm x 180mm) guarantees the convenient insertion of waste.
- Simple and easy changing of the plastic bag: unlock and remove cover plate, remove front plate, change plastic bag.
- Water drainage corners in the bottom prevent water accumulation in the container.
- · Optional pictograms/labelling possible.
- The pedestals are made of 60.3 mm stainless steel V2A 1.4301, ground for screw mounting or for setting in concrete.