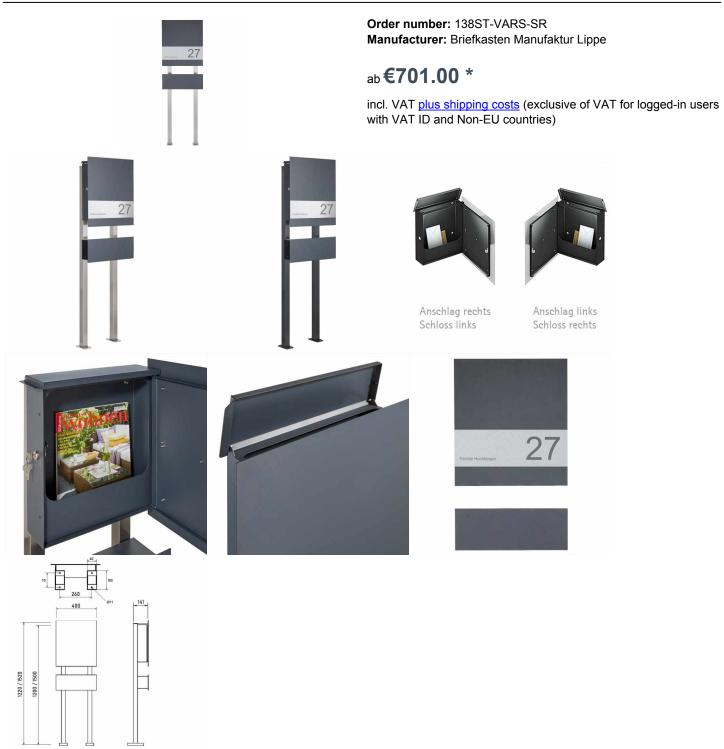

## Design mailbox free-standing Schiller MEDIUM VARS - RAL color with stainless steel application

High quality stainless steel design letter box for stand assembly with a newspaper box. Front panel made of 2mm stainless steel in RAL fine structure, matt powder-coated & noble stainless steel application. This mailbox is massively manufactured and the basic material is made of stainless steel. This is how optimal rust protection is given. The structure also gives optimal water protection. The door lock side can be selected for left-handed or right-handed people so that one-handed operation is possible.

The dimensions enable a capacity of approx. 14 liters, the throw-in from above is guaranteed also for DIN-C4 envelopes and magazines or, after several days of absence, no crumpled mail. This mailbox free-standing is designed in such a way that you keep your hands freely when opening, and the inner structure prevents the mail from falling towards you. By throwing in from above, the internal post is optimally protected from weather influences. The lid is secured against annoying rattles with rubber cycling.

- High quality stainless steel design mailbox free-standing in RAL color.
- Corpus made of 1.5 mm stainless steel, powder-coated in RAL color structure, matt.
- Front panel 2 mm stainless steel, powder-coated in RAL color structure, matt.
- Available with the door hit on the left (door lock on the right) or door was hit right (door lock on the left).
- High quality door lock on the side including 2 keys with key number.
- Post throw in from above, throw-in size suitable for C4 envelopes.
- · Optimal water protection.
- Application made of stainless steel V2A, ground.
- Name label, lasered approx. 10-20mm high.
- House number lettering, lasered approx. 60-80mm high.
- The stand columns consist of 40 mm x 40 mm rectangular tube stainless steel V2A, ground. To screw or concreted.

## Abmessungen & Details

| Number of parties:           | 1                                                                                                                                                                                                                                                  |
|------------------------------|----------------------------------------------------------------------------------------------------------------------------------------------------------------------------------------------------------------------------------------------------|
| Item withdrawal:             | Front                                                                                                                                                                                                                                              |
| Base material:               | Stainless steel                                                                                                                                                                                                                                    |
| Height single box in cm:     | Body 38.5   Front panel 45.0                                                                                                                                                                                                                       |
| Width single box in cm:      | Body 32.0   Front panel 40.0                                                                                                                                                                                                                       |
| Volume single box in liters: | 12,0                                                                                                                                                                                                                                               |
| Height letter slot in cm:    | 3,2                                                                                                                                                                                                                                                |
| Width letter slot in cm:     | 30,5                                                                                                                                                                                                                                               |
| Overall height in cm:        | 120,0   150,0                                                                                                                                                                                                                                      |
| Depth in cm:                 | 10.0 + 4.0 Stand element + 1.0 Front panel                                                                                                                                                                                                         |
| Weight in kg:                | 21,0                                                                                                                                                                                                                                               |
| Delivery condition:          | Delivery is made in blocks, stand elements / letterbox divided                                                                                                                                                                                     |
| Shipping information:        | Depending on the order volume, delivery is made by parcel shipment or bulky goods shipment. Partial deliveries are possible for products that can be disassembled (e.g., for floor-standing mailboxes, the stand & box can be shipped separately). |