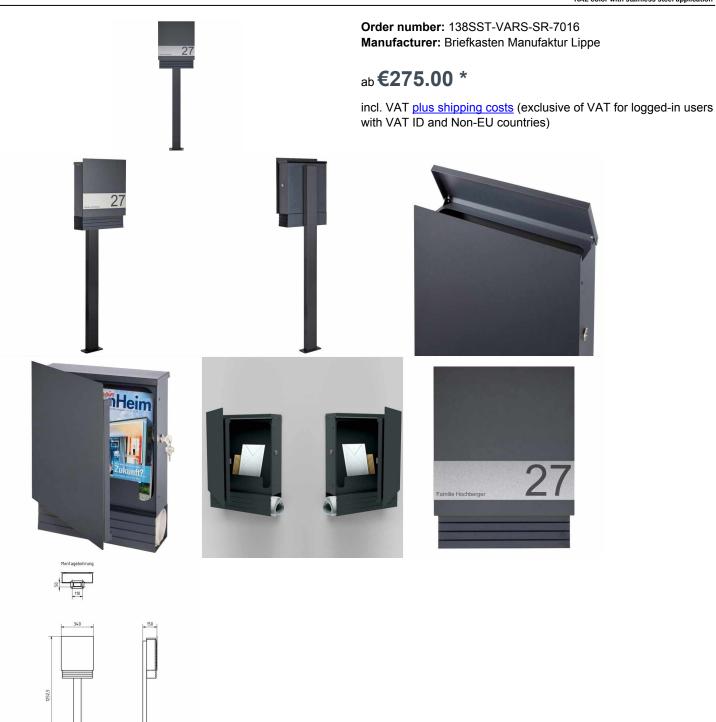

## Design mailbox free-standing & newspaper box Schiller Small VARS - RAL color with stainless steel application

High quality stainless steel design letter box freestanding with front panel made of 2mm thick stainless steel in RAL color powdercoated. The body and the newspaper box are also made of 1.25mm thick stainless steel entirely in RAL color powder-coated. This is how optimal rust protection is given.

The dimensions enable a capacity of approx. 14 liters, the letting wing 305x35mm (Width x Height) from above also guaranteed with DIN-C4 envelopes and magazines or after several days of absence no crumpled mail. By throwing in from above, the internal post is optimally protected from weather influences. This mailbox free-standing is designed in such a way that you keep your hands freely when opening, and the inner structure prevents the mail from falling towards you. The door lock side can be selected to match left-handers or right-handers so that one-handed operation is possible. The letter-in-case flap is secured with rubber cycling against disturbing rattles.

The total size of the mailbox body is 420x320mm (Height x Width). With its opening of 95x85mm (Width x Height), the newspaper box offers optimal space for all common newspapers. The newspaper box can be documented from the left and right, and the comfortable size can also accommodate large weekly sheets. The newspaper box is including the enclosed lid, so that one of the pages can be closed with this lid.

For each mailbox system, we deliver 2 keys by default.

The elegant rectangle stand is massively made of 2 mm stainless steel V2A 1.4301, powder-coated in RAL color for screw mounting or for concreting.

The design of your entrance area becomes perfect if you combine the self-adhesive house number made of stainless steel and name tag (not included in the scope of delivery, see accessories).

- High quality stainless steel mailbox with a newspaper box for stand assembly.
- Measurement box W 320 mm x H 85 mm x D 90 mm. Open on both sides. Including sealing lid to one-sided.
- Front panel 2 mm stainless steel, powder-coated in RAL color.
- Available with the door hit on the left (door lock on the right) or door was hit right (door lock on the left).
- High quality door lock on the side including 2 keys with key number.
- Corpus 1.25mm, stainless steel, powder-coated in RAL color.
- Post throw in from above, throw-in size suitable for C4 envelopes.
- Optimal water protection.
- Application made of stainless steel V2A, ground.
- Name label, lasered approx. 10-15mm high.
- House number lettering, lasered approx. 60-80mm high.
- The pillar consists of B 80 mm x D 40 mm stainless steel V2A 1.4301, powder-coated in RAL color for screw mounting or for concreting.