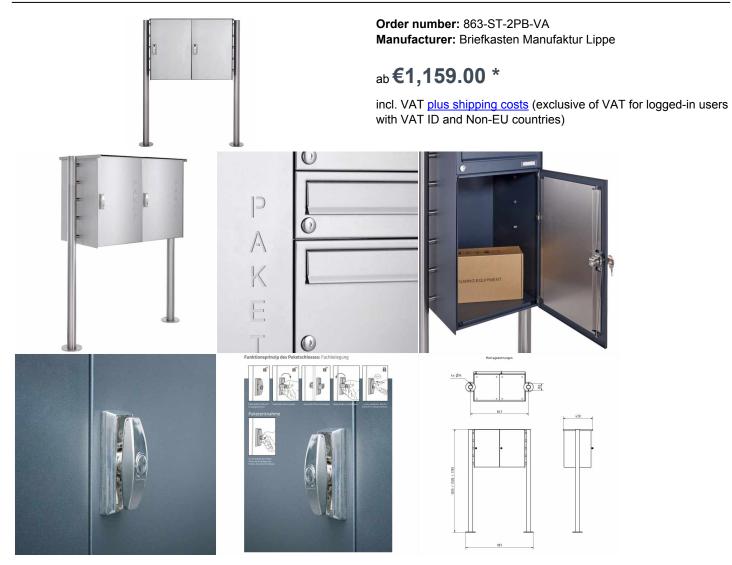

## 2-compartment Stainless steel parcel box freestanding BASIC 863 ST-R - parcel compartment 550x370

Parcel reception independent of the delivery company! Every parcel deliverer (e.g. DHL, DPD, TNT, GLS, Hermes, etc.) can use this parcel box. Sample garage contracts enclosed!

The complete mailbox system is made of weather-resistant stainless steel V2A 1.4301, ground. The very high quality workmanship and the sophisticated concept make this mailbox system our top seller. A rain drainage edge for optimal water protection and the robust lock distinguish this free-standing letterbox. This parcel box is easy to clean and insensitive.

Thanks to the construction method, self-assembly is uncomplicated.

- 2 parties parcel box made of weather-resistant stainless steel V2A 1.4301, ground.
- Package compartment 370x550x380 mm (WHT) incl. package lock with snap-in lock.
- Volume parcel compartment: 77 liters, Max. Package size: 340 x 520 x 350 mm (WHT).
- Parcel box door with three-point locking including a door reinforcement.
- Door incl. engraving with background in white, text: "PAKET" vertically aligned, height of lettering approx. 250mm.
- Close-fitting side panel + rain cover made of 2 mm stainless steel V2A 1.4301, ground. With integrated rain edge protruding to the front, roof panel edged over side panels.
- DIN EN 13724 compliant.
- Removal from the front, the removal doors open from left to right.
- With 2 keys per parcel post box.
- The stand elements are made of 60.0 mm V2A stainless steel 1.4301, ground for screw mounting or for setting in concrete.

## Important information:

Mail is only protected from moisture and dirt when fully inserted and the flap is closed. In certain extreme weather conditions, water may nevertheless enter (according to DIN EN 13724 up to 1ccm). This is not a reason for complaint.

## Abmessungen & Details

| Number of parties:             | 2                                                                                                                                    |
|--------------------------------|--------------------------------------------------------------------------------------------------------------------------------------|
| Item withdrawal:               | Front                                                                                                                                |
| Base material:                 | Stainless steel                                                                                                                      |
| Height single box in cm:       | 55,0                                                                                                                                 |
| Width single box in cm:        | 37,0                                                                                                                                 |
| Volume single box in liters:   | 77,0                                                                                                                                 |
| Height letterbox system in cm: | 55,7                                                                                                                                 |
| Width letterbox system in cm:  | 75,0                                                                                                                                 |
| Overall height in cm:          | 120,0   150,0                                                                                                                        |
| Total width in cm:             | 90,0                                                                                                                                 |
| Depth in cm:                   | 39,0                                                                                                                                 |
| Weight in kg:                  | 28,0                                                                                                                                 |
| Delivery condition:            | Delivery is made in blocks, stand elements / letterbox divided                                                                       |
| Shipping information:          | Delivery by forwarding agent on one-way pallet. Before delivery, the forwarding agent will contact you by phone to arrange the date. |
|                                |                                                                                                                                      |