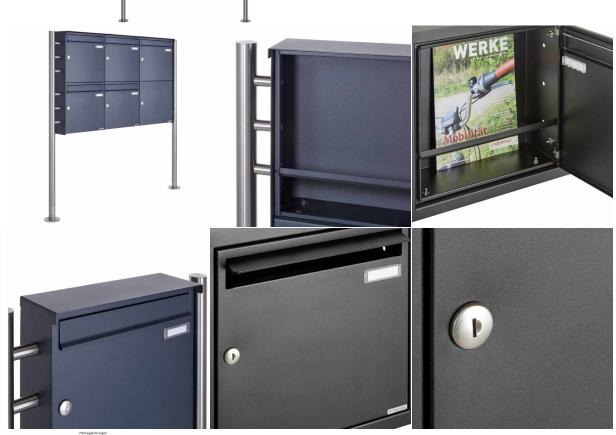

## 5-compartment 2x3 stainless steel free-standing letterbox Design BASIC Plus 381X ST R - RAL of your choice

Modern free-standing letterbox for 5 parties - made in Germany by Briefkasten Manufaktur.

The letterboxes are made of stainless steel V2A, powder coated in RAL color, the stand elements are made of weatherproof stainless steel V2A, ground. The very high quality workmanship and the sophisticated concept make this free-standing letterbox our top seller. A rain drainage edge for optimal water protection, a continuous rubber lip for quiet insertion, the solid interchangeable name plate, a practical mail holding bracket and the very robust lock distinguish this free-standing letterbox. The side panel with protruding rain cover made of stainless steel V2A offers optimum protection against the weather and guarantees a very long service life.

The letterboxes of the BASIC Plus collection are characterized by the consistent use of stainless steel V2A. The result is a very high durability and sustainability. The design has been developed by our own engineers with a view to high flexibility or modularity, easy spare parts assembly and uncomplicated self-assembly. Spare parts are directly available for all BASIC Plus units.

#### · 5-compartment free-standing letterbox made of stainless steel V2A, powder coated in RAL color

• The system is manufactured at Briefkasten Manufaktur. German quality production "Made in Germany".

• The mailboxes comply with DIN/EN 13724. Insertion size (3.5 cm x 32.5 cm) for C4 crosswise, here fit even large letters without bending.

- Insertion flap with noise-damping rubber seal for very quiet insertion of mail.
- The door can be opened from left to right.
- Incl. 2 keys with key number, changeable name plate (type 2) under the access flap and mail retainer.

• Large capacity due to optional mailbox depth +50 mm = approx. 17 I. Suitable for companies and households with very large mail volumes.

• Incl. side cover + rain roof made of stainless steel V2A, powder coated in RAL color.

• The stand elements are made of 42.4 mm V2A stainless steel 1.4301, ground for screw mounting or for setting in concrete. **Important information:** 

Mail is only protected from moisture and dirt when fully inserted and the flap is closed. In certain extreme weather conditions, water can still enter (according to DIN EN 13724 up to 1ccm). This is not a reason for complaint.