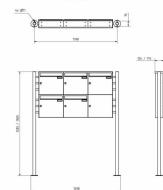

### **Abmessungen & Details**

| Number of parties:            | 5                                                                                                                                                                                                                                                     |
|-------------------------------|-------------------------------------------------------------------------------------------------------------------------------------------------------------------------------------------------------------------------------------------------------|
| Item withdrawal:              | Front                                                                                                                                                                                                                                                 |
| Base material:                | Stainless steel                                                                                                                                                                                                                                       |
| Height single box in cm:      | 33,0                                                                                                                                                                                                                                                  |
| Width single box in cm:       | 35,5                                                                                                                                                                                                                                                  |
| Volume single box in liters:  | 12,0   17,0                                                                                                                                                                                                                                           |
| Height letter slot in cm:     | 3,5                                                                                                                                                                                                                                                   |
| Width letter slot in cm:      | 32,5                                                                                                                                                                                                                                                  |
| Height letterbox system in cm | : 66,0                                                                                                                                                                                                                                                |
| Width letterbox system in cm: | 106,5                                                                                                                                                                                                                                                 |
| Overall height in cm:         | 120,0   150,0                                                                                                                                                                                                                                         |
| Total width in cm:            | 124,5                                                                                                                                                                                                                                                 |
| Depth in cm:                  | 10,0   15,0                                                                                                                                                                                                                                           |
| Weight in kg:                 | 38,0                                                                                                                                                                                                                                                  |
| Delivery condition:           | Delivery is made in blocks, stand elements / letterbox divided                                                                                                                                                                                        |
| Shipping information:         | Depending on the order volume, delivery is made by parcel shipment or bulky goods shipment.<br>Partial deliveries are possible for products that can be disassembled (e.g., for floor-standing mailboxes, the stand & box can be shipped separately). |