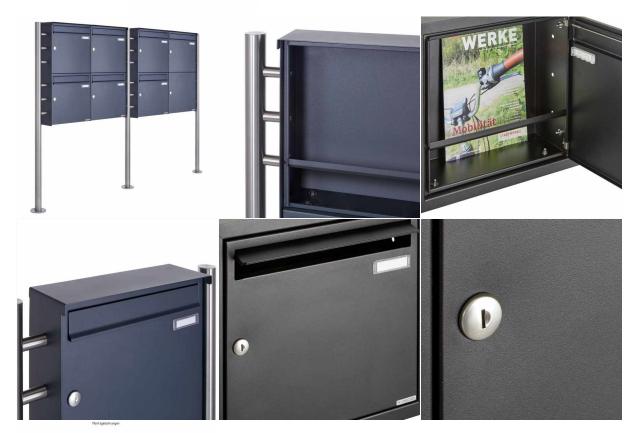

# 7-compartment Stainless steel free-standing letterbox Design BASIC Plus 381X ST-R - RAL of your choice

Modern free-standing letterbox for 7 parties - made in Germany by Briefkasten Manufaktur.

The letterboxes are made of stainless steel V2A, powder coated in RAL color, the stand elements are made of weatherproof stainless steel V2A, ground. The very high quality workmanship and the sophisticated concept make this free-standing letterbox our top seller. A rain drainage edge for optimal water protection, a continuous rubber lip for quiet insertion, the solid interchangeable name plate, a practical mail holding bracket and the very robust lock distinguish this free-standing letterbox. The side panel with protruding rain cover made of stainless steel V2A offers optimal protection against the weather and guarantees a very high durability. The letterboxes of the BASIC Plus collection are characterized by the consistent use of stainless steel V2A. The result is a very high durability and sustainability. The design has been developed by our own engineers with a view to high flexibility or modularity, easy spare parts assembly and uncomplicated self-assembly. Spare parts are directly available for all BASIC Plus units.

### • 7-compartment free-standing letterbox made of stainless steel V2A, powder coated in RAL color

• The system is manufactured at Briefkasten Manufaktur. German quality production "Made in Germany".

• The mailboxes comply with DIN/EN 13724. Insertion size (3.5 cm x 32.5 cm) for C4 crosswise, here fit even large letters without bending.

• Insertion flap with noise-damping rubber seal for very quiet insertion of mail.

- The door can be opened from left to right.
- Incl. 2 keys with key number, changeable name plate (type 2) under the access flap and mail retainer.

• Large capacity due to optional mailbox depth +50 mm = approx. 17 I. Suitable for companies and households with very large mail volumes.

• Incl. side cover + rain roof made of stainless steel V2A, powder coated in RAL color.

• The stand elements are made of 42.4 mm V2A stainless steel 1.4301, ground for screw mounting or for setting in concrete. Important information:

Mail is only protected from moisture and dirt when fully inserted and the flap is closed. In certain extreme weather conditions, water can still enter (according to DIN EN 13724 up to 1ccm). This is not a reason for complaint.