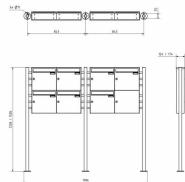

### **Abmessungen & Details**

| Number of parties:            | 7                                                                                                                                                                                                                                                     |
|-------------------------------|-------------------------------------------------------------------------------------------------------------------------------------------------------------------------------------------------------------------------------------------------------|
| Item withdrawal:              | Front                                                                                                                                                                                                                                                 |
| Base material:                | Stainless steel                                                                                                                                                                                                                                       |
| Height single box in cm:      | 33,0                                                                                                                                                                                                                                                  |
| Width single box in cm:       | 35,5                                                                                                                                                                                                                                                  |
| Volume single box in liters:  | 12,0   17,0                                                                                                                                                                                                                                           |
| Height letter slot in cm:     | 3,5                                                                                                                                                                                                                                                   |
| Width letter slot in cm:      | 32,5                                                                                                                                                                                                                                                  |
| Height letterbox system in cm | : 66,0                                                                                                                                                                                                                                                |
| Width letterbox system in cm: | 71,0                                                                                                                                                                                                                                                  |
| Overall height in cm:         | 120.0   150.0 + 7.0 attached rain canopy                                                                                                                                                                                                              |
| Total width in cm:            | 170,0                                                                                                                                                                                                                                                 |
| Depth in cm:                  | 10,0   15,0                                                                                                                                                                                                                                           |
| Weight in kg:                 | 52,0                                                                                                                                                                                                                                                  |
| Delivery condition:           | Delivery is made in blocks, stand elements / letterbox divided                                                                                                                                                                                        |
| Shipping information:         | Depending on the order volume, delivery is made by parcel shipment or bulky goods shipment.<br>Partial deliveries are possible for products that can be disassembled (e.g., for floor-standing mailboxes, the stand & box can be shipped separately). |