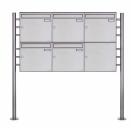

## 5-compartment 2x3 stainless steel free-standing letterbox Design BASIC Plus 381X ST R - stainless steel V2A polished

Modern free-standing letterbox for 5 parties - made in Germany by Briefkasten Manufaktur.

The complete mailbox system is made of weather-resistant stainless steel V2A 1.4301, ground. The very high-quality processing and the thought-out concept make this free-standing letterbox our top seller. A rain drainage edge for optimal water protection, a continuous rubber lip for quiet insertion, the solid interchangeable name plate, a practical mail holding bracket and the very robust lock characterize this free-standing letterbox. The side panel with protruding rain cover made of stainless steel V2A offers optimum protection against the weather and guarantees a very long service life.

- 5-compartment free-standing letterbox made of stainless steel V2A, ground
- The system is manufactured at Briefkasten Manufaktur. German quality production "Made in Germany".
- The letterboxes comply with DIN/EN 13724. Insertion size (3.5 cm x 32.5 cm) for C4 crosswise, large letters fit in here without bending.
- Insertion flap with noise-damping rubber seal for very quiet insertion of mail.
- The door can be opened from left to right.
- Incl. 2 keys with key number, changeable name plate (type 2) under the access flap and mail retainer.
- Large capacity due to optional mailbox depth +50 mm = approx. 17 I. Suitable for companies and households with very large mail volumes.
- Incl. side cladding + rain roof made of stainless steel V2A, ground.
- The stand elements are made of 42.4 mm V2A stainless steel, ground for screw mounting or for setting in concrete.