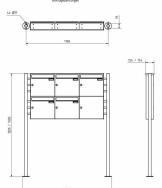

## Abmessungen & Details

| Abinessangen & Details        |                                                                                                                                                                                                                                                    |
|-------------------------------|----------------------------------------------------------------------------------------------------------------------------------------------------------------------------------------------------------------------------------------------------|
| Number of parties:            | 5                                                                                                                                                                                                                                                  |
| Item withdrawal:              | Front                                                                                                                                                                                                                                              |
| Base material:                | Stainless steel                                                                                                                                                                                                                                    |
| Height single box in cm:      | 33,0                                                                                                                                                                                                                                               |
| Width single box in cm:       | 35,5                                                                                                                                                                                                                                               |
| Volume single box in liters:  | 12,0   17,0                                                                                                                                                                                                                                        |
| Height letter slot in cm:     | 3,5                                                                                                                                                                                                                                                |
| Width letter slot in cm:      | 32,5                                                                                                                                                                                                                                               |
| Height letterbox system in cm | : 66,0                                                                                                                                                                                                                                             |
| Width letterbox system in cm: | 106,5                                                                                                                                                                                                                                              |
| Overall height in cm:         | 120,0   150,0                                                                                                                                                                                                                                      |
| Total width in cm:            | 124,5                                                                                                                                                                                                                                              |
| Depth in cm:                  | 10,0   15,0                                                                                                                                                                                                                                        |
| Weight in kg:                 | 38,0                                                                                                                                                                                                                                               |
| Delivery condition:           | Delivery is made in blocks, stand elements / letterbox divided                                                                                                                                                                                     |
| Shipping information:         | Depending on the order volume, delivery is made by parcel shipment or bulky goods shipment. Partial deliveries are possible for products that can be disassembled (e.g., for floor-standing mailboxes, the stand & box can be shipped separately). |