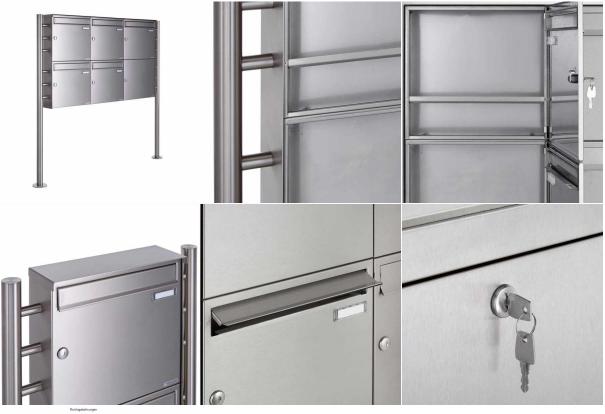

The complete mailbox system is made of weather-resistant stainless steel V2A 1.4301, ground. The very high-quality processing and the thought-out concept make this free-standing letterbox our top seller. A rain drainage edge for optimal water protection, a continuous rubber lip for quiet insertion, the solid interchangeable name plate, a practical mail holding bracket and the very robust lock characterize this free-standing letterbox. The side panel with protruding rain cover made of stainless steel V2A offers optimum protection against the weather and guarantees a very long service life.

The letterboxes of the BASIC Plus collection are characterized by the consistent use of stainless steel V2A. The result is a very high durability and sustainability. The design has been developed by our own engineers with a view to high flexibility or modularity, easy spare parts assembly and uncomplicated self-assembly. Spare parts are directly available for all BASIC Plus units.

- 5-compartment free-standing letterbox made of stainless steel V2A, ground
- The system is manufactured at Briefkasten Manufaktur. German quality production "Made in Germany".
- The letterboxes comply with DIN/EN 13724. Insertion size (3.5 cm x 32.5 cm) for C4 crosswise, large letters fit in here without bending.
- Insertion flap with noise-damping rubber seal for very quiet insertion of mail.
- The door can be opened from left to right.
- Incl. 2 keys with key number, changeable name plate (type 2) under the access flap and mail retainer.
- Large capacity due to optional mailbox depth +50 mm = approx. 17 I. Suitable for companies and households with very large mail volumes.
- Incl. side cladding + rain roof made of stainless steel V2A, ground.
- The stand elements are made of 42.4 mm V2A stainless steel, ground for screw mounting or for setting in concrete.