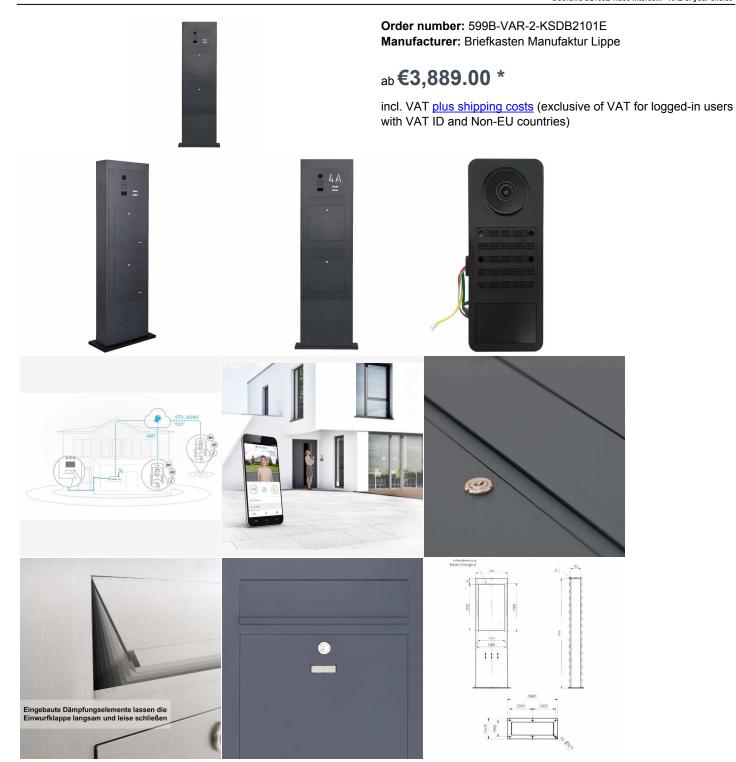

# 2-compartment Stainless steel mailbox column Designer BIG with DoorBird D2100E video intercom - RAL of your choice

Stylish stainless steel column made of stainless steel V2A 1.4301, powder coated in RAL color. The column is fully welded, so no rivets or screws are visible. The letterbox module is also inserted into the pillar with invisible screws. The letterbox module is also made of 2mm stainless steel V2A 1.4301, powder coated in RAL color and can be replaced with a new letterbox module even after many years. Integrated DoorBird IP video door station D2100E. The DoorBird IP Video Door Station D2100E is the smart solution for your entrance door. The IP Video Door Station can be operated as a standalone unit or integrated into an existing smart home platform. Even existing, classic installations such as a door chime or an electric door and gate opener can continue to be used with DoorBird and controlled via the app.

- The mailbox module is made of 2mm stainless steel V2A 1.4301, powder coated in RAL of your choice.
- Front mail removal doors 350 mm x 300 mm, to open from top to bottom. Incl. 2 keys with key number.
- Mail slot from front, dimensions of slot: W 35 cm x H 6.3 cm, C4 landscape. Very large letters fit in here without bending.
- The flap is equipped with built-in damping elements, which allow the flap to close slowly and quietly.
- The columns are equipped with modules that can be replaced later.
- Removal doors open from top to bottom.

• Optionally with house number, backlit in white incl. EVN LED power supply / transformer IP65 12V/DC 0.1-4W for the LED lighting of the house number.

- The fully welded column is made of 1.5mm stainless steel V2A 1.4301, powder coated in RAL color. Construction height is 1.70 m.
- Invisible cable feed through the body is possible.

• The pillar is equipped with a base plate made of VA. This is 10 mm thick and is finished with a cover plate. Thus, the mounting dowels are concealed.

• Incl. DoorBird IP video door station D2100E installed.

### Abmessungen & Details

| Number of parties:          | 2                                                                                                                                    |
|-----------------------------|--------------------------------------------------------------------------------------------------------------------------------------|
| Item withdrawal:            | Front                                                                                                                                |
| Base material:              | Stainless steel                                                                                                                      |
| Connection technology:      | LAN                                                                                                                                  |
| Height single box in cm:    | 122,0   126,0                                                                                                                        |
| Width single box in cm:     | 41,0   45,0                                                                                                                          |
| Volume single box in liters | : 31,0                                                                                                                               |
| Height letter slot in cm:   | 6,3                                                                                                                                  |
| Width letter slot in cm:    | 35,0                                                                                                                                 |
| Overall height in cm:       | 170,0                                                                                                                                |
| Total width in cm:          | 49.0 (footplate 58.0)                                                                                                                |
| Depth in cm:                | 15.0 (footplate 24.0)                                                                                                                |
| Weight in kg:               | 72,0                                                                                                                                 |
| Delivery condition:         | Delivery is assembled                                                                                                                |
| Shipping information:       | Delivery by forwarding agent on one-way pallet. Before delivery, the forwarding agent will contact you by phone to arrange the date. |