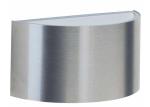

## Design wall lamp rice 205x105- 2-sided- stainless steel ground

High quality wall lamp for the outdoor and indoor area made of stainless steel, sanded. This luminaire with warm white light color has a light exit both on both the upper and the underside.

- The wall lamp consists of cast aluminum, stainless steel and ESG glass, opal.
- Integrated LED module 2 x 5.8 W including converter, direct connection 230 V, 50 Hz, light color warm white, 3000 ° K.
- protective conductor connection.
- Protection class IP 44- splash-protected.
- with an assembly plate made of aluminum casting for fastening.
- 2 fastening holes 10x6 mm in the wall shield, distance vertical 60mm, distance horizontal 140mm, cable introduction with cable passage for connection line max. 1.5mm², connection clamp 2x2.5mm².
- · CE- signs of conformity.