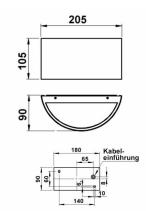

- The wall lamp consists of cast aluminum, stainless steel and ESG glass, opal.
- Integrated LED module 2 x 5.8 W including converter, direct connection 230 V, 50 Hz, light color warm white, 3000 ° K.
- protective conductor connection.
- Protection class IP 44- splash-protected.
- with an assembly plate made of aluminum casting for fastening.
- 2 fastening holes 10x6 mm in the wall shield, distance vertical 60mm, distance horizontal 140mm, cable introduction with cable passage for connection line max. 1.5mm², connection clamp 2x2.5mm².
- · CE- signs of conformity.

## **Abmessungen & Details**

Base material: Stainless steel

Depth in cm: 9,0 Width in cm: 20,5 Height in cm: 10,5

Illuminant: 2x LED, 5,8 Watt