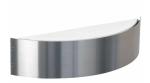

## Design wall lamp Fischer Big 415x100- 2-sided- stainless steel sanded

High quality wall lamp for the outdoor and indoor area made of stainless steel, sanded. This luminaire with warm white light color has a light exit both on both the upper and the underside.

- The wall lamp consists of cast aluminum, stainless steel and opal glass.
- Integrated LED module 2 x 9.6 W including converter, direct connection 230 V, 50 Hz, light color warm white, 3000 ° k.
- protective conductor connection.
- Protection class IP 44- splash-protected.
- with an assembly plate made of aluminum casting for fastening.
- 2 fastening holes  $\emptyset$  6x10 in the wall shield, distance horizontal 310mm, line introduction with cable rampart for connection line max. 3 x 1.5mm<sup>2</sup>, connection clamp 2 x 2.5mm.
- · CE- signs of conformity.

## **Abmessungen & Details**

Height in cm: 10,0

Base material: Stainless steel

Depth in cm: 11,5 Width in cm: 41,5

Illuminant: 2x LED, 9,6 Watt