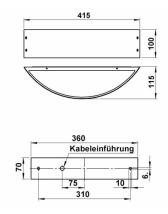

- The wall lamp consists of cast aluminum, stainless steel and opal glass.
- Integrated LED module 2 x 9.6 W including converter, direct connection 230 V, 50 Hz, light color warm white, 3000 ° k.
- protective conductor connection.
- Protection class IP 44- splash-protected.
- with an assembly plate made of aluminum casting for fastening.
- 2 fastening holes  $\emptyset$  6x10 in the wall shield, distance horizontal 310mm, line introduction with cable rampart for connection line max. 3 x 1.5mm<sup>2</sup>, connection clamp 2 x 2.5mm.
- · CE- signs of conformity.

## **Abmessungen & Details**

Height in cm: 10,0

Base material: Stainless steel

Depth in cm: 11,5 Width in cm: 41,5

Illuminant: 2x LED, 9,6 Watt