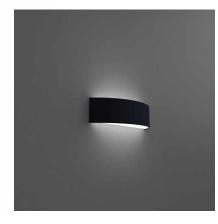

## Design wall lamp Fischer Big 415x100- 2-sided- stainless steel sanded

High quality wall lamp for the outdoor and indoor area made of stainless steel, sanded. This luminaire with warm white light color has a light exit both on both the upper and the underside.

- The wall lamp consists of cast aluminum, stainless steel and opal glass.
- Integrated LED module 2 x 9.6 W including converter, direct connection 230 V, 50 Hz, light color warm white, 3000 ° k.
- protective conductor connection.
- Protection class IP 44- splash-protected.
- with an assembly plate made of aluminum casting for fastening.
- 2 fastening holes  $\emptyset$  6x10 in the wall shield, distance horizontal 310mm, line introduction with cable rampart for connection line max. 3 x 1.5mm<sup>2</sup>, connection clamp 2 x 2.5mm.
- · CE- signs of conformity.

## **Abmessungen & Details**

Height in cm: 10,0

Base material: Stainless steel

Depth in cm: 11,5 Width in cm: 41,5

Illuminant: 2x LED, 9,6 Watt