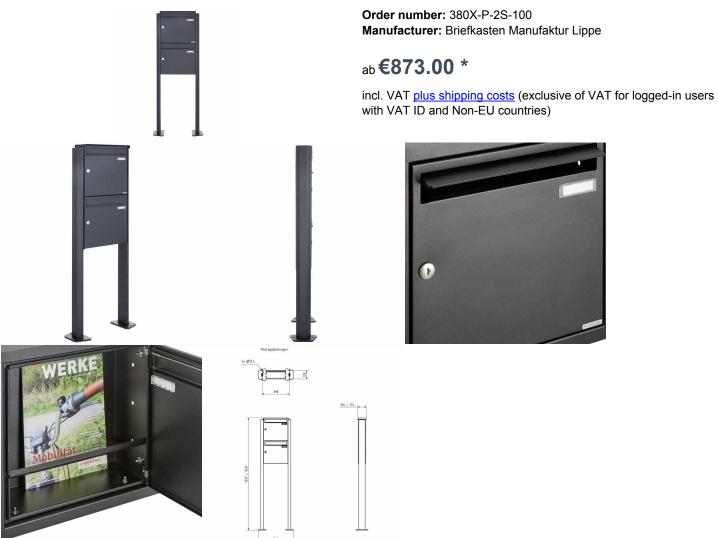

Manufacturer: Briefkasten Manufaktur Lippe

## 2-compartment 2x1 stainless steel free-standing letterbox Design BASIC Plus 380X ST-T - RAL of your choice

High quality free-standing letterbox for 2 parties made in Germany by Briefkasten Manufaktur.

The letterbox is made of stainless steel V2A, powder coated in RAL color, the stand elements are made of aluminum, powder coated in RAL color. The very high quality workmanship and the sophisticated concept make this mailbox system our top seller. A rain drainage edge for optimum water protection, a continuous rubber lip for quiet insertion, the solid interchangeable name plate, a practical mail holding bracket and the very robust lock are the distinguishing features of this free-standing letterbox. This mailbox is easy to clean and insensitive.

- · 2-compartment free-standing letterbox with letterbox made of stainless steel V2A, powder coated in RAL color
- The system is made at the Briefkasten Manufaktur. German quality production "Made in Germany".
- The mailboxes comply with DIN/EN 13724. Insertion size (3.5 cm x 32.5 cm) for C4 crosswise, here fit even large letters without
- · Insertion flaps with noise-damping rubber seal for very quiet insertion of mail.
- The door can be opened from left to right.
- Incl. 2 keys with key number, changeable name plate under the access flap and mail retainer.
- Large capacity due to optional mailbox depth +50 mm = approx. 17 I. Suitable for companies and households with very large mail volumes.
- Incl. side cladding + rain roof made of stainless steel V2A, powder coated in RAL color.
- The stand elements are made of aluminum profile, powder coated in RAL color for screw mounting or for setting in concrete. Important information:

## Ahmassungan & Datails

| Abmessungen & Details         |                                                                                                                                                                                             |
|-------------------------------|---------------------------------------------------------------------------------------------------------------------------------------------------------------------------------------------|
| Number of parties:            | 2                                                                                                                                                                                           |
| Item withdrawal:              | Front                                                                                                                                                                                       |
| Base material:                | Stainless steel, Aluminum                                                                                                                                                                   |
| Height single box in cm:      | 33,0                                                                                                                                                                                        |
| Width single box in cm:       | 35,5                                                                                                                                                                                        |
| Volume single box in liters:  | 12,0   17,0                                                                                                                                                                                 |
| Height letter slot in cm:     | 3,5                                                                                                                                                                                         |
| Width letter slot in cm:      | 32,5                                                                                                                                                                                        |
| Height letterbox system in cm | : 66,0                                                                                                                                                                                      |
| Width letterbox system in cm: | 35,5                                                                                                                                                                                        |
| Overall height in cm:         | 120,0   160,0                                                                                                                                                                               |
| Total width in cm:            | 43,5                                                                                                                                                                                        |
| Depth in cm:                  | 10,0   15,0                                                                                                                                                                                 |
| Weight in kg:                 | 23,0                                                                                                                                                                                        |
| Delivery condition:           | Delivery is made in blocks, stand elements / letterbox divided                                                                                                                              |
| Shipping information:         | Depending on the order volume, delivery is made by parcel shipment or bulky goods shipment. Partial deliveries are possible for products that can be disassembled (e.g., for floor-standing |