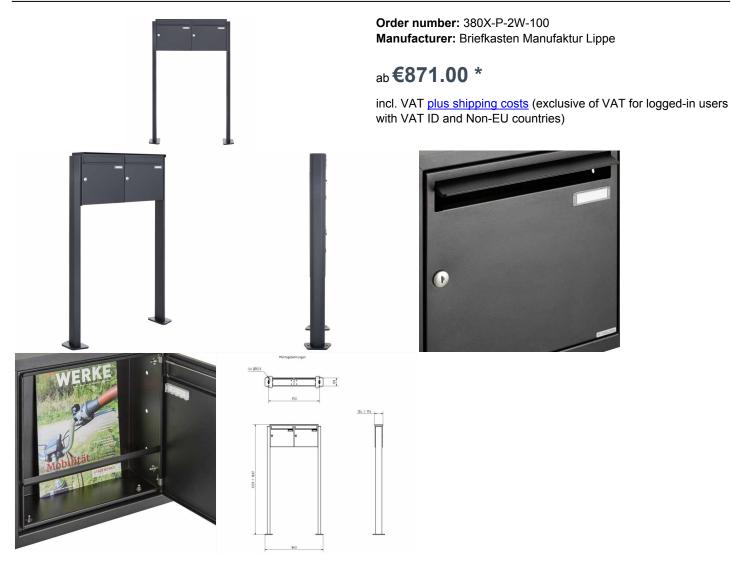

## 2-compartment 1x2 stainless steel free-standing letterbox Design BASIC Plus 380X ST-T - RAL of your choice

High quality free-standing letterbox for 2 parties made in Germany by Briefkasten Manufaktur.

The letterbox is made of stainless steel V2A, powder coated in RAL color, the stand elements are made of aluminum, powder coated in RAL color. The very high quality workmanship and the sophisticated concept make this mailbox system our top seller. A rain drainage edge for optimal water protection, a continuous rubber lip for quiet insertion, the solid interchangeable name plate, a practical mail retaining bracket and the very robust lock characterize this free-standing letterbox. This mailbox is easy to clean and insensitive.

- · 2-compartment free-standing letterbox with letterbox made of stainless steel V2A, powder coated in RAL color
- The system is made at the Briefkasten Manufaktur. German quality production "Made in Germany".
- The mailboxes comply with DIN/EN 13724. Insertion size (3.5 cm x 32.5 cm) for C4 crosswise, here fit even large letters without bending.
- Insertion flaps with noise-damping rubber seal for very quiet insertion of mail.
- The door can be opened from left to right.
- Incl. 2 keys with key number, changeable name plate under the access flap and mail retainer.
- Large capacity due to optional mailbox depth +50 mm = approx. 17 I. Suitable for companies and households with very large mail volumes.
- Incl. side cladding + rain roof made of stainless steel V2A, powder coated in RAL color.
- The stand elements are made of aluminum profile, powder coated in RAL color for screw mounting or for setting in concrete.

## Abmessungen & Details

| Abilicoodingen & Detailo       |                                                                                                                                                                                             |
|--------------------------------|---------------------------------------------------------------------------------------------------------------------------------------------------------------------------------------------|
| Number of parties:             | 2                                                                                                                                                                                           |
| Item withdrawal:               | Front                                                                                                                                                                                       |
| Base material:                 | Steel galvanized, Aluminum                                                                                                                                                                  |
| Height single box in cm:       | 33,0                                                                                                                                                                                        |
| Width single box in cm:        | 35,5                                                                                                                                                                                        |
| Volume single box in liters:   | 12,0   17,0                                                                                                                                                                                 |
| Height letter slot in cm:      | 3,5                                                                                                                                                                                         |
| Width letter slot in cm:       | 32,5                                                                                                                                                                                        |
| Height letterbox system in cm: | 33,0                                                                                                                                                                                        |
| Width letterbox system in cm:  | 71,0                                                                                                                                                                                        |
| Overall height in cm:          | 120,0   160,0                                                                                                                                                                               |
| Total width in cm:             | 79,0                                                                                                                                                                                        |
| Depth in cm:                   | 10,0   15,0                                                                                                                                                                                 |
| Weight in kg:                  | 23,0                                                                                                                                                                                        |
| Delivery condition:            | Delivery is made in blocks, stand elements / letterbox divided                                                                                                                              |
| Shipping information:          | Depending on the order volume, delivery is made by parcel shipment or bulky goods shipment. Partial deliveries are possible for products that can be disassembled (e.g., for floor-standing |