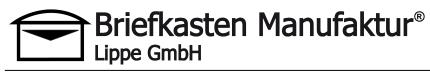

## Design stainless steel mailbox free-standing Schiller Medium Elegance I - house number - name - RAL of choice

Our absolute top seller since 2006. The Schiller Medium mailbox has been made from the high-quality material stainless steel V2A since 2006. In the new design line Elegance, this mailbox shines in a modern look.

High-quality stainless steel design mailbox for stand mounting with a newspaper box. Front panel made of 2mm stainless steel in RAL fine structure, matt powder-coated. The labeling of the house number and the name in stainless steel look very elegant and modern. This mailbox is massively manufactured and the basic material is made of stainless steel. This is how optimal rust protection is given.

- High quality stainless steel design mailbox free-standing in RAL color.
- Corpus made of 1.5 mm stainless steel, powder-coated in RAL color structure, matt.
- Front panel 2 mm stainless steel, powder-coated in RAL color structure, matt.
- Available with the door hit on the left (door lock on the right) or door was hit right (door lock on the left).
- High quality door lock on the side including 2 keys with key number.
- Post throw in from above, throw-in size suitable for C4 envelopes.
- · Optimal water protection.
- Engraving the front panel with name and house number. Surface of the engraving stainless steel, ground.
- Name labeling approx. 10-15mm high.
- House number lettering approx. 50-60mm high.
- The stand columns consist of 40 mm x 40 mm rectangular tube stainless steel V2A, sanded or powder-controlled in mailbox paint. To screw or concreted.