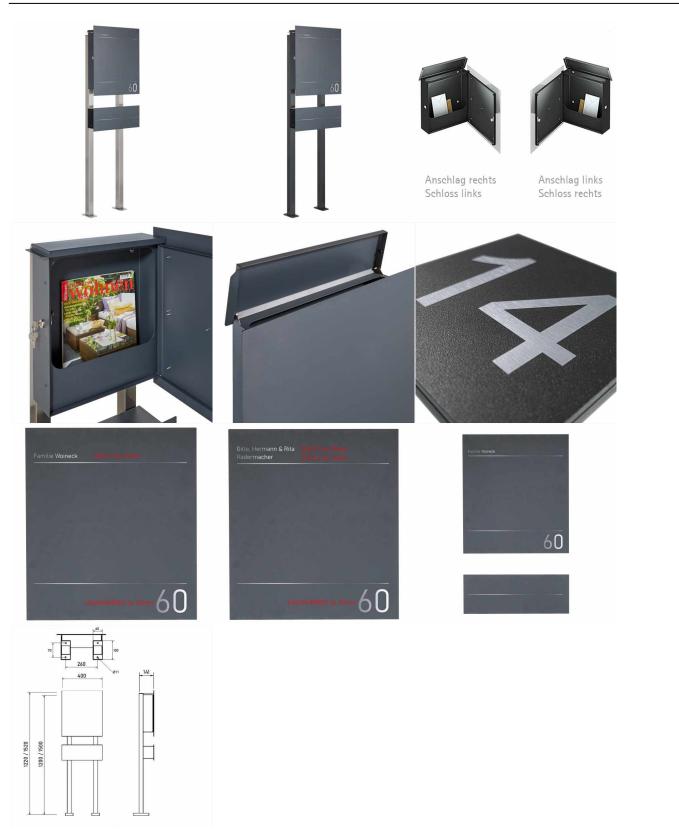

## Abmessungen & Details

| Number of parties:           | 1                                                                                                                                                                                                                                                  |
|------------------------------|----------------------------------------------------------------------------------------------------------------------------------------------------------------------------------------------------------------------------------------------------|
| Item withdrawal:             | Front                                                                                                                                                                                                                                              |
| Base material:               | Stainless steel                                                                                                                                                                                                                                    |
| Height single box in cm:     | Body 38.5   Front panel 45.0                                                                                                                                                                                                                       |
| Width single box in cm:      | Body 32.0   Front panel 40.0                                                                                                                                                                                                                       |
| Volume single box in liters: | 12,0                                                                                                                                                                                                                                               |
| Height letter slot in cm:    | 3,2                                                                                                                                                                                                                                                |
| Width letter slot in cm:     | 30,5                                                                                                                                                                                                                                               |
| Overall height in cm:        | 120,0   150,0                                                                                                                                                                                                                                      |
| Depth in cm:                 | 10.0 + 4.0 Stand elements + 1.0 Front panel                                                                                                                                                                                                        |
| Weight in kg:                | 21,0                                                                                                                                                                                                                                               |
| Delivery condition:          | Delivery is made in blocks, stand elements / letterbox divided                                                                                                                                                                                     |
| Shipping information:        | Depending on the order volume, delivery is made by parcel shipment or bulky goods shipment. Partial deliveries are possible for products that can be disassembled (e.g., for floor-standing mailboxes, the stand & box can be shipped separately). |