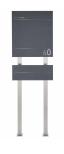

High-quality stainless steel design mailbox for stand mounting with a newspaper box. Front panel made of 2mm stainless steel in RAL fine structure, matt powder-coated. The labeling of the house number and the name in stainless steel look very elegant and modern. This mailbox is massively manufactured and the basic material is made of stainless steel. This is how optimal rust protection is given.

The dimensions enable a capacity of approx. 14 liters, the throw-in from above is guaranteed also for DIN-C4 envelopes and magazines or, after several days of absence, no crumpled mail. This mailbox free-standing is designed in such a way that you keep your hands freely when opening, and the inner structure prevents the mail from falling towards you. By throwing in from above, the internal post is optimally protected from weather influences. The lid is secured against annoying rattles with rubber cycling.

- High quality stainless steel design mailbox free-standing in RAL color.
- Corpus made of 1.5 mm stainless steel, powder-coated in RAL color structure, matt.
- Front panel 2 mm stainless steel, powder-coated in RAL color structure, matt.
- Available with the door hit on the left (door lock on the right) or door was hit right (door lock on the left).
- High quality door lock on the side including 2 keys with key number.
- Post throw in from above, throw-in size suitable for C4 envelopes.
- · Optimal water protection.
- Engraving the front panel with name and house number. Surface of the engraving stainless steel, ground.
- Name labeling approx. 10-15mm high.
- House number lettering approx. 50-60mm high.
- The stand columns consist of 40 mm x 40 mm rectangular tube stainless steel V2A, sanded or powder-controlled in mailbox paint. To screw or concreted.