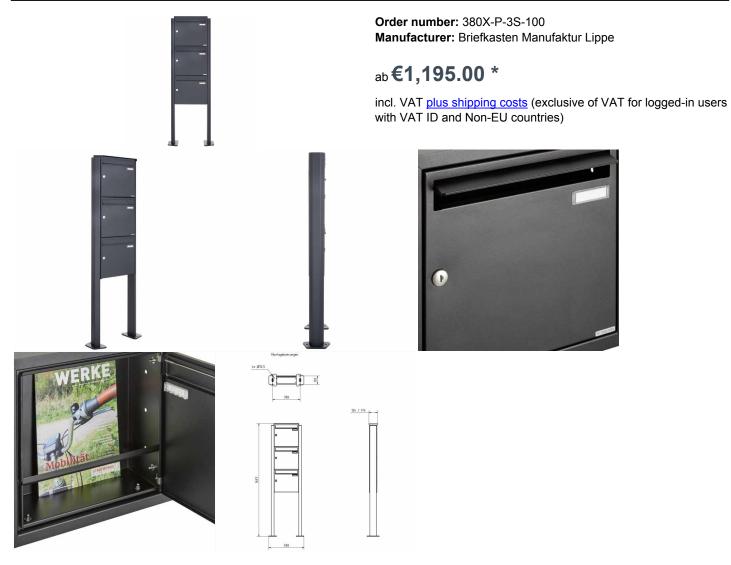

## 3-compartment 3x1 stainless steel free-standing letterbox Design BASIC Plus 380X ST-T - RAL of your choice

High quality free-standing letterbox for 3 parties made in Germany by Briefkasten Manufaktur.

The letterbox is made of stainless steel V2A, powder coated in RAL color, the stand elements are made of aluminum, powder coated in RAL color. The very high quality workmanship and the sophisticated concept make this mailbox system our top seller. A rain drainage edge for optimum water protection, a continuous rubber lip for quiet insertion, the solid interchangeable name plate, a practical mail holding bracket and the very robust lock are the distinguishing features of this free-standing letterbox. This mailbox is easy to clean and insensitive.

- · 3-compartment free-standing letterbox with letterbox made of stainless steel V2A, powder coated in RAL color
- The system is made at the Briefkasten Manufaktur. German quality production "Made in Germany".
- The mailboxes comply with DIN/EN 13724. Insertion size (3.5 cm x 32.5 cm) for C4 crosswise, here fit even large letters without bending.
- Insertion flaps with noise-damping rubber seal for very quiet insertion of mail.
- The door can be opened from left to right.
- Incl. 2 keys with key number, changeable name plate under the access flap and mail retainer.
- Large capacity due to optional mailbox depth +50 mm = approx. 17 I. Suitable for companies and households with very large mail volumes.
- Incl. side cladding + rain roof made of stainless steel V2A, powder coated in RAL color.
- The stand elements are made of aluminum profile, powder coated in RAL color for screw mounting or for setting in concrete. **Important information:**

## **Abmessungen & Details**

| , will be a might be a pertained |                                                                                                                                                                                                                                                    |
|----------------------------------|----------------------------------------------------------------------------------------------------------------------------------------------------------------------------------------------------------------------------------------------------|
| Number of parties:               | 3                                                                                                                                                                                                                                                  |
| Item withdrawal:                 | Front                                                                                                                                                                                                                                              |
| Base material:                   | Stainless steel, Aluminum                                                                                                                                                                                                                          |
| Height single box in cm:         | 33,0                                                                                                                                                                                                                                               |
| Width single box in cm:          | 35,5                                                                                                                                                                                                                                               |
| Volume single box in liters:     | 12,0   17,0                                                                                                                                                                                                                                        |
| Height letter slot in cm:        | 3,5                                                                                                                                                                                                                                                |
| Width letter slot in cm:         | 32,5                                                                                                                                                                                                                                               |
| Height letterbox system in cm:   | : 99,0                                                                                                                                                                                                                                             |
| Width letterbox system in cm:    | 35,5                                                                                                                                                                                                                                               |
| Overall height in cm:            | 160,0                                                                                                                                                                                                                                              |
| Total width in cm:               | 43,5                                                                                                                                                                                                                                               |
| Depth in cm:                     | 10,0   15,0                                                                                                                                                                                                                                        |
| Weight in kg:                    | 30,0                                                                                                                                                                                                                                               |
| Delivery condition:              | Delivery is made in blocks, stand elements / letterbox divided                                                                                                                                                                                     |
| Shipping information:            | Depending on the order volume, delivery is made by parcel shipment or bulky goods shipment. Partial deliveries are possible for products that can be disassembled (e.g., for floor-standing mailboxes, the stand & box can be shipped separately). |
|                                  |                                                                                                                                                                                                                                                    |