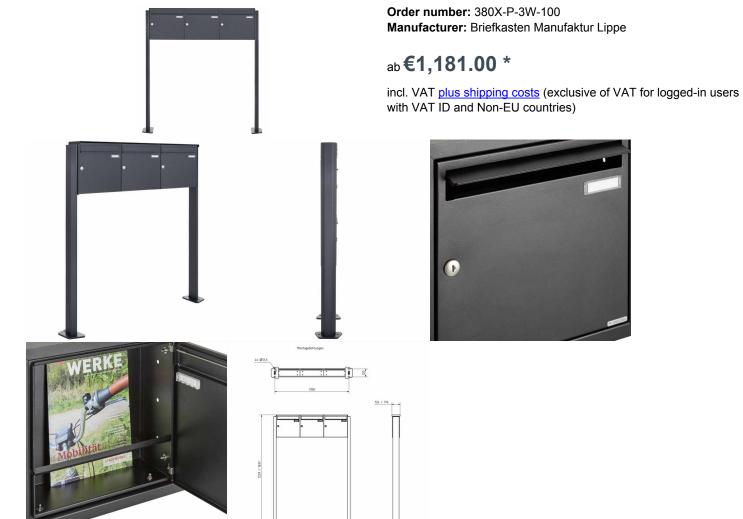

## Briefkasten Manufaktur® Lippe GmbH

Datasheet for 3-compartment 3x1 stainless steel free-standing letterbox Design BASIC Plus 380X ST-T - RAL of your choice

## 3-compartment 3x1 stainless steel free-standing letterbox Design BASIC Plus 380X ST-T - RAL of your choice

High quality free-standing letterbox for 3 parties made in Germany by Briefkasten Manufaktur.

The letterbox is made of stainless steel V2A, powder coated in RAL color, the stand elements are made of aluminum, powder coated in RAL color. The very high quality workmanship and the sophisticated concept make this mailbox system our top seller. A rain drainage edge for optimum water protection, a continuous rubber lip for quiet insertion, the solid interchangeable name plate, a practical mail holding bracket and the very robust lock are the distinguishing features of this free-standing letterbox. This mailbox is easy to clean and insensitive.

## · 3-compartment free-standing letterbox with letterbox made of stainless steel V2A, powder coated in RAL color

• The system is made at the Briefkasten Manufaktur. German quality production "Made in Germany".

• The mailboxes comply with DIN/EN 13724. Insertion size (3.5 cm x 32.5 cm) for C4 crosswise, here fit even large letters without bending.

- Insertion flaps with noise-damping rubber seal for very quiet insertion of mail.
- The door can be opened from left to right.
- Incl. 2 keys with key number, changeable name plate under the access flap and mail retainer.

• Large capacity due to optional mailbox depth +50 mm = approx. 17 I. Suitable for companies and households with very large mail volumes.

• Incl. side cladding + rain roof made of stainless steel V2A, powder coated in RAL color.

• The stand elements are made of aluminum profile, powder coated in RAL color for screw mounting or for setting in concrete. **Important information:** 

Mail is protected from moisture and dirt only when fully inserted and the flap is closed. In certain extreme weather conditions, water can still enter (according to DIN EN 13724 up to 1ccm). This is not a reason for complaint.