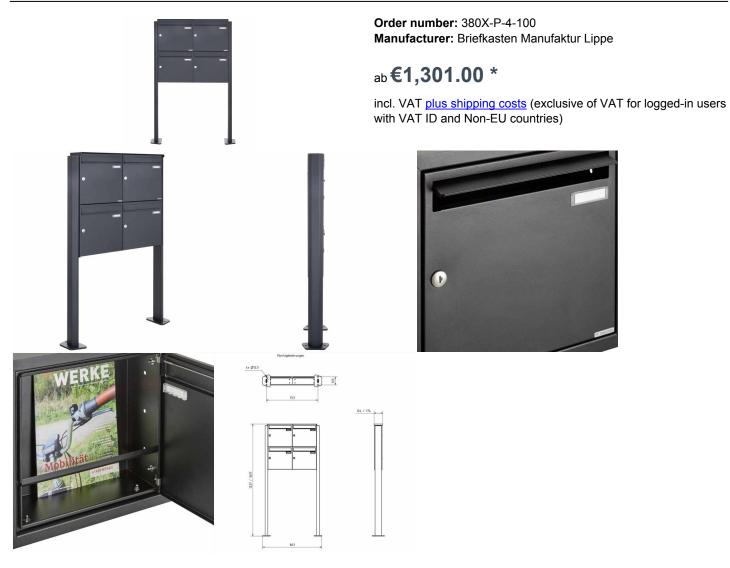

## 4-compartment 2x2 stainless steel free-standing letterbox Design BASIC Plus 380X ST-T - RAL of your choice

High quality free-standing letterbox for 4 parties made in Germany by Briefkasten Manufaktur.

The letterbox is made of stainless steel V2A, powder coated in RAL color, the stand elements are made of aluminum, powder coated in RAL color. The very high quality workmanship and the sophisticated concept make this mailbox system our top seller. A rain drainage edge for optimum water protection, a continuous rubber lip for quiet insertion, the solid interchangeable name plate, a practical mail holding bracket and the very robust lock are the distinguishing features of this free-standing letterbox. This mailbox is easy to clean and insensitive.

- · 4-compartment free-standing letterbox with letterbox made of stainless steel V2A, powder coated in RAL color
- The system is made at the Briefkasten Manufaktur. German quality production "Made in Germany".
- The mailboxes comply with DIN/EN 13724. Insertion size (3.5 cm x 32.5 cm) for C4 crosswise, here fit even large letters without
- Insertion flaps with noise-damping rubber seal for very quiet insertion of mail.
- The door can be opened from left to right.
- Incl. 2 keys with key number, changeable name plate under the access flap and mail retainer.
- Large capacity due to optional mailbox depth +50 mm = approx. 17 I. Suitable for companies and households with very large mail volumes.
- Incl. side cladding + rain roof made of stainless steel V2A, powder coated in RAL color.
- The stand elements are made of aluminum profile, powder coated in RAL color for screw mounting or for setting in concrete. Important information:

## Abmessungen & Details

| Abiliessurigen & Details       |                                                                                                                                                                                                                                                    |
|--------------------------------|----------------------------------------------------------------------------------------------------------------------------------------------------------------------------------------------------------------------------------------------------|
| Number of parties:             | 4                                                                                                                                                                                                                                                  |
| Item withdrawal:               | Front                                                                                                                                                                                                                                              |
| Base material:                 | Stainless steel, Aluminum                                                                                                                                                                                                                          |
| Height single box in cm:       | 33,0                                                                                                                                                                                                                                               |
| Width single box in cm:        | 35,5                                                                                                                                                                                                                                               |
| Volume single box in liters:   | 12,0   17,0                                                                                                                                                                                                                                        |
| Height letter slot in cm:      | 3,5                                                                                                                                                                                                                                                |
| Width letter slot in cm:       | 32,5                                                                                                                                                                                                                                               |
| Height letterbox system in cm: | : 66,0                                                                                                                                                                                                                                             |
| Width letterbox system in cm:  | 71,0                                                                                                                                                                                                                                               |
| Overall height in cm:          | 120,0   160,0                                                                                                                                                                                                                                      |
| Total width in cm:             | 79,0                                                                                                                                                                                                                                               |
| Depth in cm:                   | 10,0   15,0                                                                                                                                                                                                                                        |
| Weight in kg:                  | 33,0                                                                                                                                                                                                                                               |
| Delivery condition:            | Delivery is made in blocks, stand elements / letterbox divided                                                                                                                                                                                     |
| Shipping information:          | Depending on the order volume, delivery is made by parcel shipment or bulky goods shipment. Partial deliveries are possible for products that can be disassembled (e.g., for floor-standing mailboxes, the stand & box can be shipped separately). |