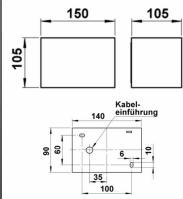

- The wall lamp consists of cast aluminum, stainless steel and opal glass.
- Integrated LED module 2 x LED 5.8 W including converter, direct connection 230V, 50Hz, light color white, 3000 ° K.
- protective conductor connection.
- Protection class IP 44- splash-protected.
- with an assembly plate made of aluminum casting for fastening.
- 2 fastening holes 10x6 mm in the wall shield, distance vertical 60mm, distance horizontal 100mm, cable drain with cable throughput for connection line max. 1.5mm², connection clamp 2x2.5mm².
- · CE- signs of conformity.

## **Abmessungen & Details**

Base material: Stainless steel

Height in cm: 10,5

Illuminant: 2x LED, 5,8 Watt

Depth in cm: 10,5 Width in cm: 15,0