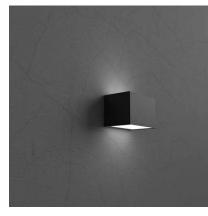

## Design wall lamp Kepler Small 150x105- 2-sided- stainless steel sanded

High quality wall lamp for the outdoor and indoor area made of stainless steel, sanded. This luminaire with warm white light color has a light exit both on both the upper and the underside.

- The wall lamp consists of cast aluminum, stainless steel and opal glass.
- Integrated LED module 2 x LED 5.8 W including converter, direct connection 230V, 50Hz, light color white, 3000 ° K.
- protective conductor connection.
- Protection class IP 44- splash-protected.
- with an assembly plate made of aluminum casting for fastening.
- 2 fastening holes 10x6 mm in the wall shield, distance vertical 60mm, distance horizontal 100mm, cable drain with cable throughput for connection line max. 1.5mm², connection clamp 2x2.5mm².
- · CE- signs of conformity.