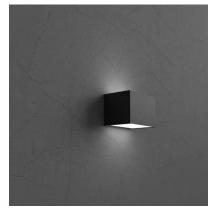

## Design wall lamp Kepler Small 150x105- 2-sided- stainless steel powder-coated-RAL of choice

High quality wall lamp for the outdoor and indoor area made of stainless steel, powder-coated. This luminaire with warm white light color has a light exit both on both the upper and the underside.

- The wall lamp consists of cast aluminum, stainless steel and opal glass.
- Integrated LED module 2 x LED 5.8 W including converter, direct connection 230V, 50Hz, light color white, 3000 ° K.
- protective conductor connection.
- Protection class IP 44- splash-protected.
- with an assembly plate made of aluminum casting for fastening.
- 2 fastening holes 10x6 mm in the wall shield, distance vertical 60mm, distance horizontal 100mm, cable drain with cable throughput for connection line max. 1.5mm², connection clamp 2x2.5mm².
- CE- signs of conformity.