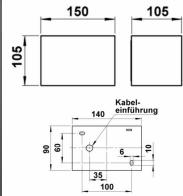

- The wall lamp consists of cast aluminum, stainless steel and opal glass.
- Integrated LED module 2 x LED 5.8 W including converter, direct connection 230V, 50Hz, light color white, 3000 ° K.
- protective conductor connection.
- Protection class IP 44- splash-protected.
- with an assembly plate made of aluminum casting for fastening.
- 2 fastening holes 10x6 mm in the wall shield, distance vertical 60mm, distance horizontal 100mm, cable drain with cable throughput for connection line max. 1.5mm², connection clamp 2x2.5mm².
- CE- signs of conformity.

## Abmessungen & Details

Base material: Stainless steel

Height in cm: 10,5

Illuminant: 2x LED, 5,8 Watt

Depth in cm: 10,5 Width in cm: 15,0