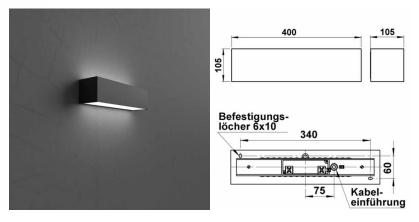

- The wall lamp consists of cast aluminum, stainless steel and opal glass.
- Integrated LED module 2 x LED 9.6 W incl. Converter, direct connection 230V, 50Hz, light color white, 3000 ° k.
- protective conductor connection.
- Protection class IP 44- splash-protected.
- with an assembly plate made of aluminum casting for fastening.
- Wall shield with 2 fastening holes 6x10 mm, distance vertical 60mm, distance horizontal 340mm, cable introduction with cable passage for connection line max. 1.5mm<sup>2</sup>, connection clamp 2x2.5mm<sup>2</sup>.
- · CE- signs of conformity.

## assembly:

for the installation and for the operation of this lamp are the national and international to observe electronic safety regulations. With the help of the four hexagon sucks- loosen the luminaire taps, loosener, Pull the mains connection line through the existing cable crowd and Screw on the wall sign to assembly. Make the protective conductor connection and electrical connection to terminal. Fix the luminaire fitting over the wall shield and with the help of the four hexagon socket- Threads against this tension.

## **Abmessungen & Details**

Width in cm: 40,0

Base material: Stainless steel

Height in cm: 10,5

Illuminant: 2x LED, 9,6 Watt

Depth in cm: 10,5