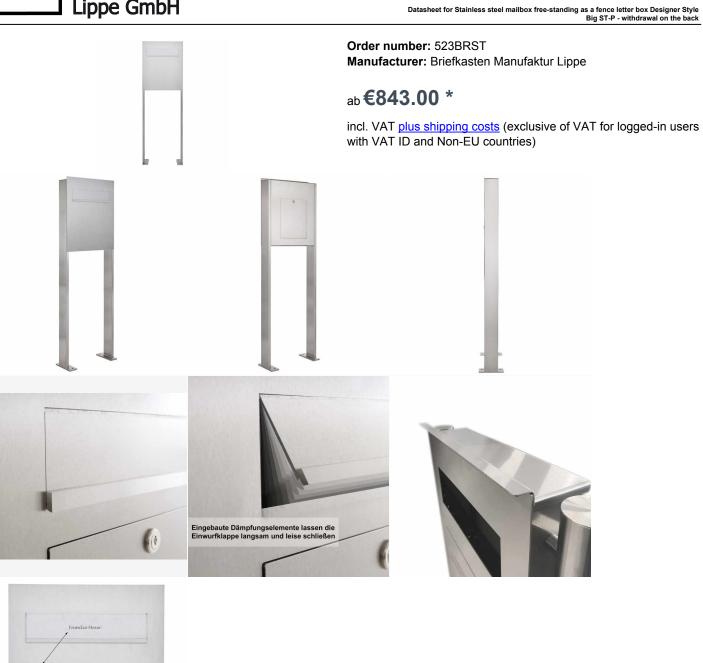

## Stainless steel mailbox free-standing as a fence letter box Designer Style Big ST-P - withdrawal on the back

High-quality manufactured floor-standing letterbox with rear removal of the brand letterbox Manufaktur. The letterbox is inserted from the front and the residents can remove the mail from the back. A real eye-catcher among the letterboxes. Clear lines and a sleek design are the hallmarks of this designer letterbox.

As an option, we also offer high-quality laser inscription.

In the ST-P edition with a flush design. The elegant rectangular stands are made of solid 2 mm stainless steel V2A 1.4301, polished and optionally equipped with a 10 mm thick base plate for screw mounting.

Our products have a high quality, reliable functionality and their own identity. Made by Briefkasten Manufaktur.

• Designer stainless steel fence mailbox made of 2 mm stainless steel V2A, polished.

• No visible screwing or rivets.

• Rear-side mail removal 240 mm x 300 mm, to be opened from top to bottom. Incl. 2 keys with key number.

• Post insertion from the front, dimensions insertion: W 35 cm x H 6.3 cm, C4 landscape. Very large letters fit in here without bending. Attention: no removal protection!

· With built-in damping elements, these allow the insertion flap to close slowly and quietly

- Optional name inscription, lasered approx. 10mm high.
- Optional house number inscription, lasered approx. 100mm high.
- Inside water protection plate. Close-fitting rain sheet enclosed.
- · Incl. care cloths and mounting aid.

• The standsäule consist of W 20 mm x D 100 mm stainless steel V2A, 240 grain ground for setting in concrete or for screw mounting.

## Important information:

In order to achieve optimum water protection for your mail, the letterbox or letterbox system should, if possible, be located under a canopy. If you are installing this system completely free-standing, it is recommended that you use a rain canopy. Close-fitting self-adhesive rain cover enclosed.